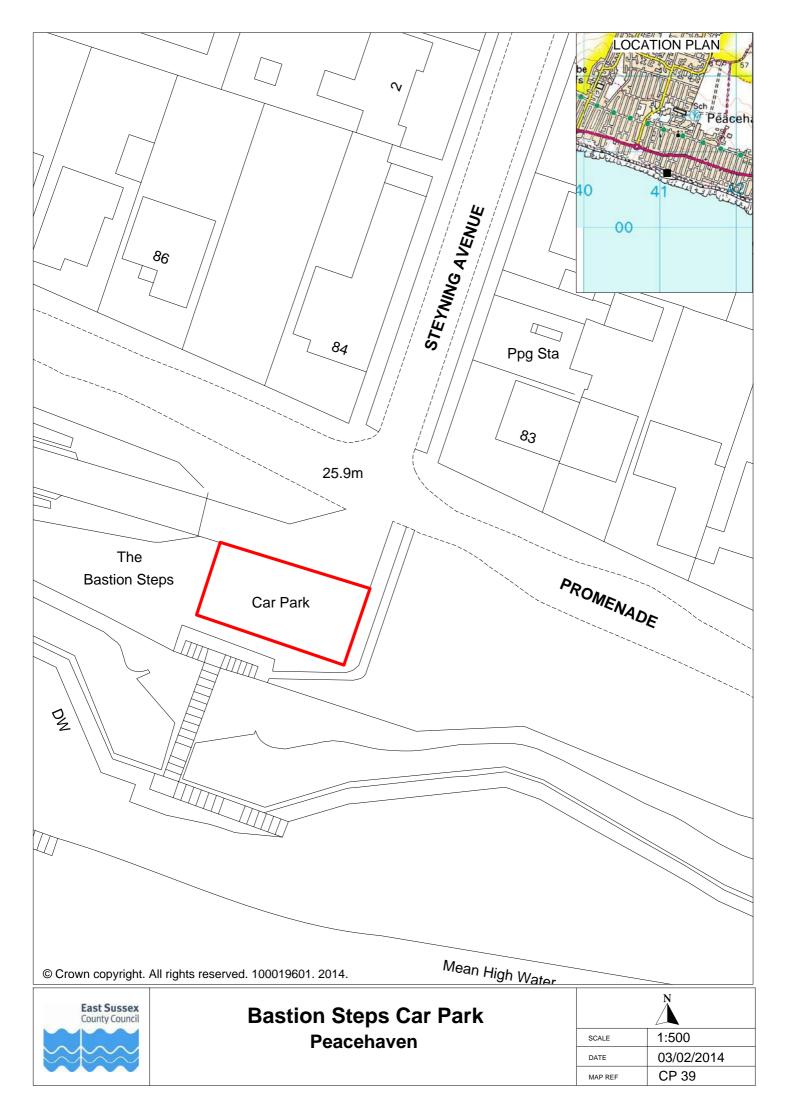

| 1                  | 2                             | 3               | 4                    | 5                                                                                    | 6              | 7            | 8                   | 9                    | 10            | 11                                   | 12                                           | 13       |
|--------------------|-------------------------------|-----------------|----------------------|--------------------------------------------------------------------------------------|----------------|--------------|---------------------|----------------------|---------------|--------------------------------------|----------------------------------------------|----------|
| Town or<br>Village | Name                          | Vehicle<br>Type | Type of<br>Bay       | User Type                                                                            | Days of<br>Use | Times of Use | Days of<br>Charging | Times of<br>Charging | Charging Band | Maximum<br>length of stay<br>(hours) | Minimum length of time between stays (hours) | Plan Ref |
| Newhaven           | Lower Place<br>South Car Park | Motor           | Disabled             | Vehicles displaying a valid blue badge                                               | All days       | All times    | None                | None                 | None          | None                                 | None                                         | CP36     |
|                    |                               |                 | Disabled             | Vehicles displaying a valid blue badge                                               | All days       | All times    | None                | None                 | None          | None                                 | None                                         |          |
|                    |                               | ·               | Specific             | Motorcycles                                                                          | All days       | All times    | None                | None                 | None          | None                                 | None                                         |          |
| Newhaven           | Lower Place<br>North Car Park | Motor           | user bay             | Vehicles displaying a valid Car Club permit for the bays as shown on the tariff sign | All days       | All times    | None                | None                 | None          | None                                 | None                                         | CP37     |
|                    |                               |                 | All other            | Public                                                                               | All days       | All times    | Mon to Sat          | 9am to<br>5pm        | Coastal       | None                                 | None                                         |          |
|                    |                               |                 | Disabled             | Vehicles displaying a valid blue badge                                               | All days       | All times    | None                | None                 | None          | 5                                    | 2                                            |          |
|                    |                               | ·               |                      | Vehicles displaying a valid permit for the signed bays as shown on the tariff sign   | All days       | All times    | None                | None                 | None          | None                                 | None                                         |          |
| Newhaven           | West Quay<br>Car Park         | Motor           | Specific<br>user bay | Motorcycles                                                                          | All days       | All times    | None                | None                 | None          | 4                                    | 2                                            | CP38     |
|                    |                               |                 |                      | Vehicles displaying a valid Car Club permit for the bays as shown on the tariff sign | All days       | All times    | None                | None                 | None          | None                                 | None                                         |          |
|                    |                               | !               | All other            | Public                                                                               | All days       | All times    | Mon to Sat          | 9am to<br>5pm        | Coastal       | 4                                    | 2                                            |          |
|                    |                               |                 | Disabled             | Vehicles displaying a valid blue badge                                               | All days       | All times    | None                | None                 | None          | 12                                   | 2                                            |          |
|                    | Bastion Steps                 | ·               | Specific             | Motorcycles                                                                          | All days       | All times    | None                | None                 | None          | 12                                   | 2                                            |          |
| Peacehaven         | Car Park                      | Motor           | user bay             | Vehicles displaying a valid Car Club permit for the bays as shown on the tariff sign | All days       | All times    | None                | None                 | None          | None                                 | None                                         | CP39     |
|                    |                               |                 | All other            | Public                                                                               | All days       | All times    | None                | None                 | None          | 12                                   | 2                                            |          |
|                    |                               |                 | Disabled             | Vehicles displaying a valid blue badge                                               | All days       | All times    | None                | None                 | None          | 12                                   | 2                                            |          |
|                    | Piddinghoe                    | ·               | Specific             | Motorcycles                                                                          | All days       | All times    | None                | None                 | None          | 12                                   | 2                                            |          |
| Peacehaven         | Avenue Car<br>Park            | Motor           | user bay             | Vehicles displaying a valid Car Club permit for the bays as shown on the tariff sign | All days       | All times    | None                | None                 | None          | None                                 | None                                         | CP40     |
|                    |                               | '               | All other            | Public                                                                               | All days       | All times    | None                | None                 | None          | 12                                   | 2                                            |          |
|                    | <u>-</u>                      |                 | Disabled             | Vehicles displaying a valid blue badge                                               | All days       | All times    | None                | None                 | None          | 5                                    | 2                                            | <u>-</u> |
| Dooobayaa          | Roderick                      | Motor           | Specific             | Motorcycles                                                                          | All days       | All times    | None                | None                 | None          | 5                                    | 2                                            | CP41     |
| Peacehaven         |                               | orth Motor      | user bay             | Vehicles displaying a valid Car Club permit for the bays as shown on the tariff sign | All days       | All times    | None                | None                 | None          | None                                 | None                                         | GP41     |
|                    |                               |                 | All other            | Public                                                                               | All days       | All times    | None                | None                 | None          | 5                                    | 2                                            |          |