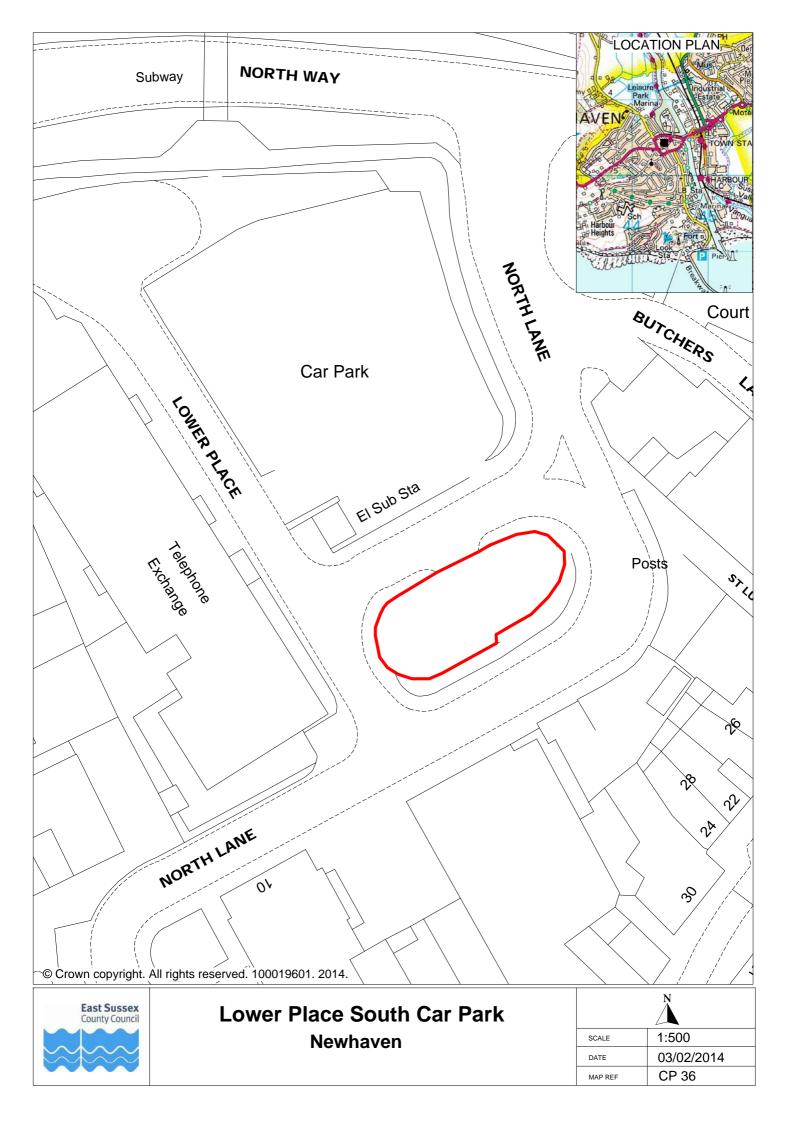

| 1                  | 2                             | 3               | 4                    | 5                                                                                    | 6              | 7            | 8                   | 9                    | 10            | 11                                   | 12                                           | 13       |
|--------------------|-------------------------------|-----------------|----------------------|--------------------------------------------------------------------------------------|----------------|--------------|---------------------|----------------------|---------------|--------------------------------------|----------------------------------------------|----------|
| Town or<br>Village | Name                          | Vehicle<br>Type | Type of<br>Bay       | User Type                                                                            | Days of<br>Use | Times of Use | Days of<br>Charging | Times of<br>Charging | Charging Band | Maximum<br>length of stay<br>(hours) | Minimum length of time between stays (hours) | Plan Ref |
| Newhaven           | Lower Place<br>South Car Park | Motor           | Disabled             | Vehicles displaying a valid blue badge                                               | All days       | All times    | None                | None                 | None          | None                                 | None                                         | CP36     |
|                    |                               |                 | Disabled             | Vehicles displaying a valid blue badge                                               | All days       | All times    | None                | None                 | None          | None                                 | None                                         |          |
|                    |                               | ·               | Specific             | Motorcycles                                                                          | All days       | All times    | None                | None                 | None          | None                                 | None                                         |          |
| Newhaven           | Lower Place<br>North Car Park | Motor           | user bay             | Vehicles displaying a valid Car Club permit for the bays as shown on the tariff sign | All days       | All times    | None                | None                 | None          | None                                 | None                                         | CP37     |
|                    |                               |                 | All other            | Public                                                                               | All days       | All times    | Mon to Sat          | 9am to<br>5pm        | Coastal       | None                                 | None                                         |          |
|                    |                               |                 | Disabled             | Vehicles displaying a valid blue badge                                               | All days       | All times    | None                | None                 | None          | 5                                    | 2                                            |          |
|                    |                               | ·               |                      | Vehicles displaying a valid permit for the signed bays as shown on the tariff sign   | All days       | All times    | None                | None                 | None          | None                                 | None                                         |          |
| Newhaven           | West Quay<br>Car Park         | Motor           | Specific<br>user bay | Motorcycles                                                                          | All days       | All times    | None                | None                 | None          | 4                                    | 2                                            | CP38     |
|                    |                               |                 |                      | Vehicles displaying a valid Car Club permit for the bays as shown on the tariff sign | All days       | All times    | None                | None                 | None          | None                                 | None                                         |          |
|                    |                               | !               | All other            | Public                                                                               | All days       | All times    | Mon to Sat          | 9am to<br>5pm        | Coastal       | 4                                    | 2                                            |          |
|                    |                               |                 | Disabled             | Vehicles displaying a valid blue badge                                               | All days       | All times    | None                | None                 | None          | 12                                   | 2                                            |          |
|                    | Bastion Steps                 | ·               | Specific             | Motorcycles                                                                          | All days       | All times    | None                | None                 | None          | 12                                   | 2                                            |          |
| Peacehaven         | Car Park                      | Motor           | user bay             | Vehicles displaying a valid Car Club permit for the bays as shown on the tariff sign | All days       | All times    | None                | None                 | None          | None                                 | None                                         | CP39     |
|                    |                               |                 | All other            | Public                                                                               | All days       | All times    | None                | None                 | None          | 12                                   | 2                                            |          |
|                    |                               |                 | Disabled             | Vehicles displaying a valid blue badge                                               | All days       | All times    | None                | None                 | None          | 12                                   | 2                                            |          |
|                    | Piddinghoe                    | ·               | Specific             | Motorcycles                                                                          | All days       | All times    | None                | None                 | None          | 12                                   | 2                                            |          |
| Peacehaven         | Avenue Car<br>Park            | Motor           | user bay             | Vehicles displaying a valid Car Club permit for the bays as shown on the tariff sign | All days       | All times    | None                | None                 | None          | None                                 | None                                         | CP40     |
|                    |                               | '               | All other            | Public                                                                               | All days       | All times    | None                | None                 | None          | 12                                   | 2                                            |          |
|                    | <u>-</u>                      |                 | Disabled             | Vehicles displaying a valid blue badge                                               | All days       | All times    | None                | None                 | None          | 5                                    | 2                                            | <u>-</u> |
| Dooobayaa          | Roderick                      | Motor           | Specific             | Motorcycles                                                                          | All days       | All times    | None                | None                 | None          | 5                                    | 2                                            | CP41     |
| Peacehaven         |                               | orth Motor      | user bay             | Vehicles displaying a valid Car Club permit for the bays as shown on the tariff sign | All days       | All times    | None                | None                 | None          | None                                 | None                                         | GP41     |
|                    |                               |                 | All other            | Public                                                                               | All days       | All times    | None                | None                 | None          | 5                                    | 2                                            |          |