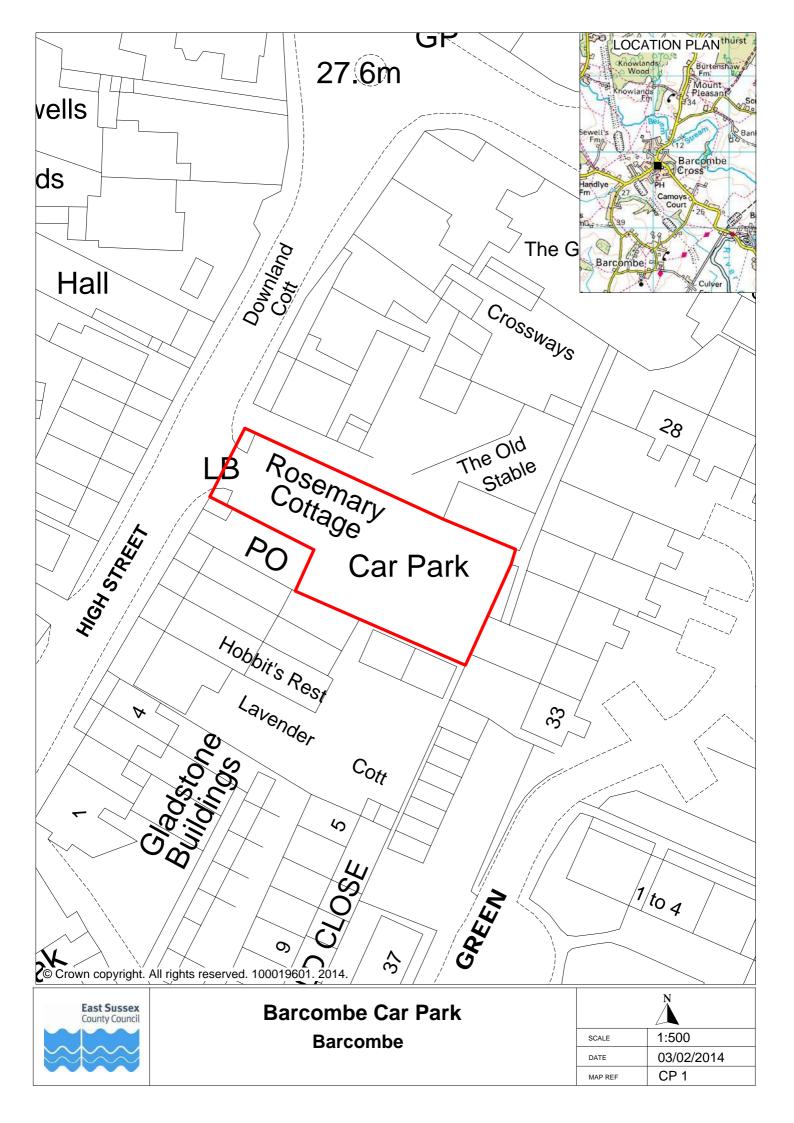

| 1                  | 2                                  | 3               | 4                    | 5                                                                                    | 6              | 7            | 8                   | 9                    | 10               | 11                                   | 12                                           | 13       |
|--------------------|------------------------------------|-----------------|----------------------|--------------------------------------------------------------------------------------|----------------|--------------|---------------------|----------------------|------------------|--------------------------------------|----------------------------------------------|----------|
| Town or<br>Village | Name                               | Vehicle<br>Type | Type of<br>Bay       | User Type                                                                            | Days of<br>Use | Times of Use | Days of<br>Charging | Times of<br>Charging | Charging Band    | Maximum<br>length of stay<br>(hours) | Minimum length of time between stays (hours) | Plan Ref |
|                    |                                    |                 | Disabled             | Vehicles displaying a valid blue badge                                               | All days       | All times    | None                | None                 | None             | 24                                   | 2                                            |          |
|                    | Davaanaha                          |                 | Cracitia             | Motorcycles                                                                          | All days       | All times    | None                | None                 | None             | 24                                   | 2                                            |          |
| Barcombe           | Barcombe<br>Car Park               | Motor           | Specific<br>user bay | Vehicles displaying a valid Car Club permit for the bays as shown on the tariff sign | All days       | All times    | None                | None                 | None             | None                                 | None                                         | CP1      |
|                    |                                    |                 | All other            | Public                                                                               | All days       | All times    | None                | None                 | None             | 24                                   | 2                                            |          |
|                    |                                    |                 | Disabled             | Vehicles displaying a valid blue badge                                               | All days       | All times    | None                | None                 | None             | 24                                   | 2                                            |          |
|                    | Ditablina Villaga                  | •               | Cracitia             | Motorcycles                                                                          | All days       | All times    | None                | None                 | None             | 24                                   | 2                                            |          |
| Ditchling          | Ditchling Village<br>Hall Car Park | Motor           | Specific<br>user bay | Vehicles displaying a valid Car Club permit for the bays as shown on the tariff sign | All days       | All times    | None                | None                 | None             | None                                 | None                                         | CP2      |
|                    |                                    |                 | All other            | Public                                                                               | All days       | All times    | None                | None                 | None             | 24                                   | 2                                            |          |
|                    |                                    | _               | Disabled             | Vehicles displaying a valid blue badge                                               | All days       | All times    | None                | None                 | None             | None                                 | None                                         |          |
|                    | Decel Oterat                       | •               | 0                    | Motorcycles                                                                          | All days       | All times    | None                | None                 | None             | None                                 | None                                         |          |
| Lewes              | Brook Street<br>Car Park           | Motor           | Specific user bay    | Vehicles displaying a valid Car Club permit for the bays as shown on the tariff sign | All days       | All times    | None                | None                 | None             | None                                 | None                                         | CP3      |
|                    |                                    | 1               | All other            | Public                                                                               | All days       | All times    | Mon to Sat          | 9am to<br>5pm        | Lewes Long Stay  | None                                 | None                                         |          |
|                    |                                    |                 | Disabled             | Vehicles displaying a valid blue badge and time clock                                | All days       | All times    | None                | None                 | None             | 3                                    | 2                                            |          |
| Laura              | Cliffe High Street                 | N.4             | Cassitia             | Motorcycles                                                                          | All days       | All times    | None                | None                 | None             | 2                                    | 2                                            | OD4      |
| Lewes              | Car Park                           | Motor           | Specific<br>user bay | Vehicles displaying a valid Car Club permit for the bays as shown on the tariff sign | All days       | All times    | None                | None                 | None             | None                                 | None                                         | CP4      |
|                    |                                    | '               | All Other            | Public                                                                               | All days       | All times    | Mon to Sat          | 9am to<br>5pm        | Lewes Short Stay | 2                                    | 2                                            |          |
|                    |                                    |                 | Disabled             | Vehicles displaying a valid blue badge                                               | All days       | All times    | None                | None                 | None             | None                                 | None                                         |          |
|                    |                                    | •               | 0                    | Motorcycles                                                                          | All days       | All times    | None                | None                 | None             | None                                 | None                                         |          |
| Lewes              | Cockshut Road<br>Car Park          | Motor           | Specific<br>user bay | Vehicles displaying a valid Car Club permit for the bays as shown on the tariff sign | All days       | All times    | None                | None                 | None             | None                                 | None                                         | CP5      |
|                    |                                    | ·               | All other            | Vehicles displaying a valid permit for the car park as shown on the tariff sign      | Mon to Fri     | 9am to 5pm   | None                | None                 | None             | None                                 | None                                         |          |
|                    |                                    |                 |                      | Public                                                                               | All days       | All times    | Mon to Fri          | 9am to<br>5pm        | Cockshut Road    | None                                 | None                                         |          |