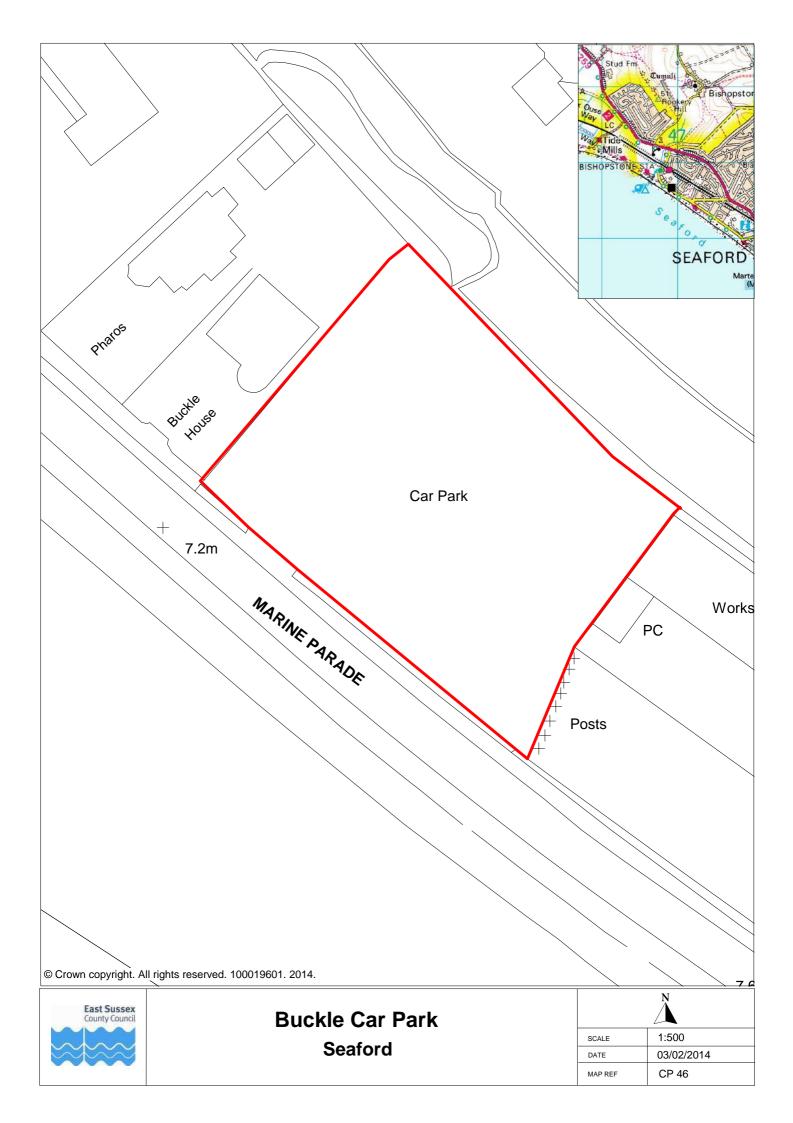

MAP REF | CP 29      |





## Lewes

| Å       |            |
|---------|------------|
| SCALE   | 1:500      |
| DATE    | 03/02/2014 |
| MAP REF | CP 31      |
|         |            |







# Newhaven

| Å       |            |
|---------|------------|
| SCALE   | 1:1000     |
| DATE    | 03/02/2014 |
| MAP REF | CP 33      |











#### Newhaven

| Å       |            |
|---------|------------|
| SCALE   | 1:500      |
| DATE    | 03/02/2014 |
| MAP REF | CP 37      |









| À       |            |
|---------|------------|
| SCALE   | 1:500      |
| DATE    | 03/02/2014 |
| MAP REF | CP 40      |
|         |            |







## **Peacehaven**

| Ň       |            |
|---------|------------|
| SCALE   | 1:500      |
| DATE    | 03/02/2014 |
| MAP REF | CP 42      |























# South Hill Barn Car Park Seaford

| $\Delta$ |            |
|----------|------------|
| SCALE    | 1:500      |
| DATE     | 03/02/2014 |
| MAP REF  | CP 52      |