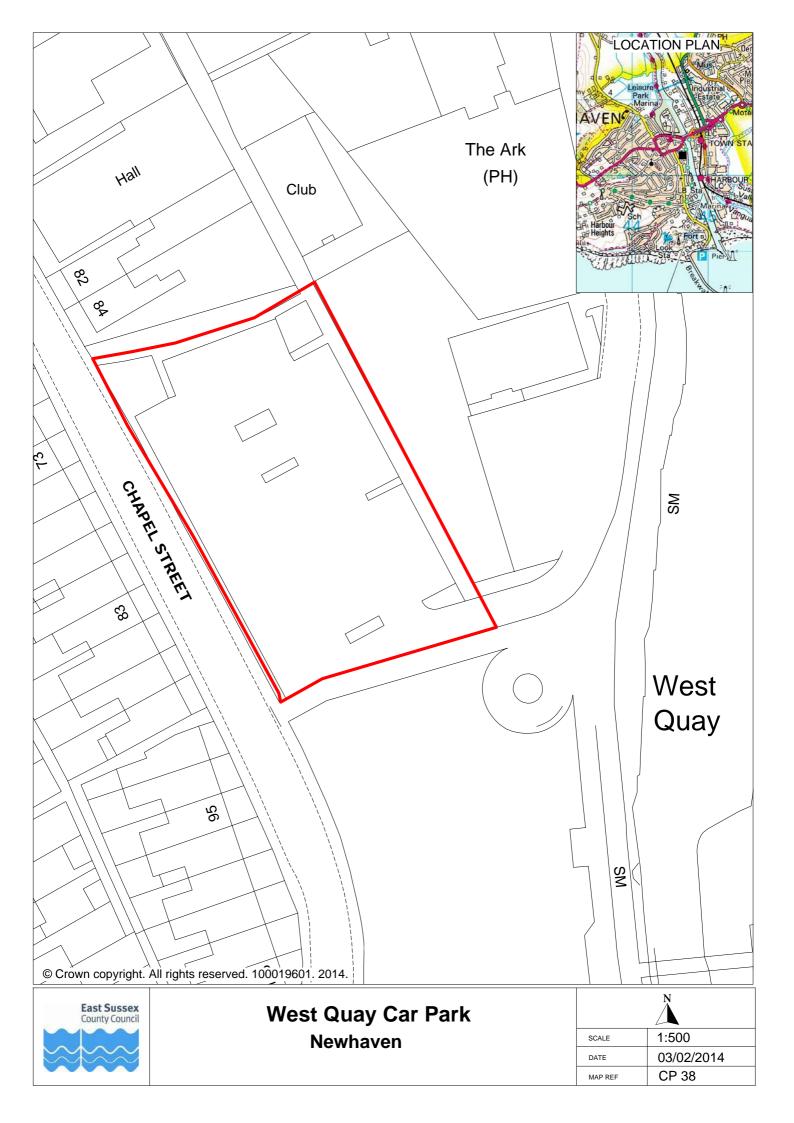

| 1                  | 2                             | 3               | 4                    | 5                                                                                    | 6              | 7            | 8                   | 9                    | 10            | 11                                   | 12                                           | 13       |
|--------------------|-------------------------------|-----------------|----------------------|--------------------------------------------------------------------------------------|----------------|--------------|---------------------|----------------------|---------------|--------------------------------------|----------------------------------------------|----------|
| Town or<br>Village | Name                          | Vehicle<br>Type | Type of<br>Bay       | User Type                                                                            | Days of<br>Use | Times of Use | Days of<br>Charging | Times of<br>Charging | Charging Band | Maximum<br>length of stay<br>(hours) | Minimum length of time between stays (hours) | Plan Ref |
| Newhaven           | Lower Place<br>South Car Park | Motor           | Disabled             | Vehicles displaying a valid blue badge                                               | All days       | All times    | None                | None                 | None          | None                                 | None                                         | CP36     |
|                    |                               |                 | Disabled             | Vehicles displaying a valid blue badge                                               | All days       | All times    | None                | None                 | None          | None                                 | None                                         |          |
|                    |                               | ·               | Specific             | Motorcycles                                                                          | All days       | All times    | None                | None                 | None          | None                                 | None                                         |          |
| Newhaven           | Lower Place<br>North Car Park | Motor           | user bay             | Vehicles displaying a valid Car Club permit for the bays as shown on the tariff sign | All days       | All times    | None                | None                 | None          | None                                 | None                                         | CP37     |
|                    |                               |                 | All other            | Public                                                                               | All days       | All times    | Mon to Sat          | 9am to<br>5pm        | Coastal       | None                                 | None                                         |          |
|                    |                               |                 | Disabled             | Vehicles displaying a valid blue badge                                               | All days       | All times    | None                | None                 | None          | 5                                    | 2                                            |          |
|                    |                               | ·               |                      | Vehicles displaying a valid permit for the signed bays as shown on the tariff sign   | All days       | All times    | None                | None                 | None          | None                                 | None                                         |          |
| Newhaven           | West Quay<br>Car Park         | Motor           | Specific<br>user bay | Motorcycles                                                                          | All days       | All times    | None                | None                 | None          | 4                                    | 2                                            | CP38     |
|                    |                               |                 |                      | Vehicles displaying a valid Car Club permit for the bays as shown on the tariff sign | All days       | All times    | None                | None                 | None          | None                                 | None                                         |          |
|                    |                               | !               | All other            | Public                                                                               | All days       | All times    | Mon to Sat          | 9am to<br>5pm        | Coastal       | 4                                    | 2                                            |          |
|                    |                               |                 | Disabled             | Vehicles displaying a valid blue badge                                               | All days       | All times    | None                | None                 | None          | 12                                   | 2                                            |          |
|                    | Bastion Steps                 | ·               | Specific             | Motorcycles                                                                          | All days       | All times    | None                | None                 | None          | 12                                   | 2                                            |          |
| Peacehaven         | Car Park                      | Motor           | user bay             | Vehicles displaying a valid Car Club permit for the bays as shown on the tariff sign | All days       | All times    | None                | None                 | None          | None                                 | None                                         | CP39     |
|                    |                               |                 | All other            | Public                                                                               | All days       | All times    | None                | None                 | None          | 12                                   | 2                                            |          |
|                    |                               |                 | Disabled             | Vehicles displaying a valid blue badge                                               | All days       | All times    | None                | None                 | None          | 12                                   | 2                                            |          |
|                    | Piddinghoe                    | ·               | Specific             | Motorcycles                                                                          | All days       | All times    | None                | None                 | None          | 12                                   | 2                                            |          |
| Peacehaven         | Avenue Car<br>Park            | Motor           | user bay             | Vehicles displaying a valid Car Club permit for the bays as shown on the tariff sign | All days       | All times    | None                | None                 | None          | None                                 | None                                         | CP40     |
|                    |                               | '               | All other            | Public                                                                               | All days       | All times    | None                | None                 | None          | 12                                   | 2                                            |          |
|                    | <u>-</u>                      |                 | Disabled             | Vehicles displaying a valid blue badge                                               | All days       | All times    | None                | None                 | None          | 5                                    | 2                                            | <u>-</u> |
| Dooobayaa          | Roderick                      | Motor           | Specific             | Motorcycles                                                                          | All days       | All times    | None                | None                 | None          | 5                                    | 2                                            | CP41     |
| Peacehaven         |                               | orth Motor      | user bay             | Vehicles displaying a valid Car Club permit for the bays as shown on the tariff sign | All days       | All times    | None                | None                 | None          | None                                 | None                                         | GP41     |
|                    |                               |                 | All other            | Public                                                                               | All days       | All times    | None                | None                 | None          | 5                                    | 2                                            |          |