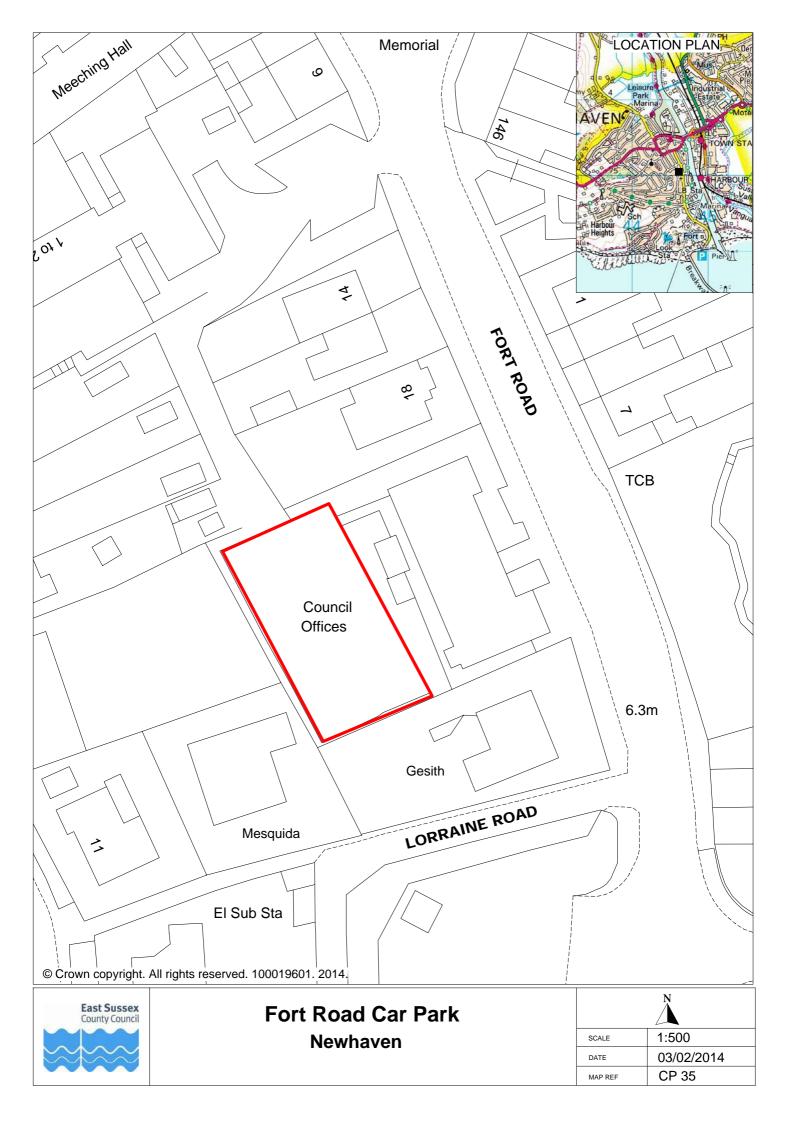

| 1                  | 2                           | 3               | 4                    | 5                                                                                    | 6                              | 7            | 8                   | 9                    | 10               | 11                                   | 12                                           | 13       |
|--------------------|-----------------------------|-----------------|----------------------|--------------------------------------------------------------------------------------|--------------------------------|--------------|---------------------|----------------------|------------------|--------------------------------------|----------------------------------------------|----------|
| Town or<br>Village | Name                        | Vehicle<br>Type | Type of<br>Bay       | User Type                                                                            | Days of<br>Use                 | Times of Use | Days of<br>Charging | Times of<br>Charging | Charging Band    | Maximum<br>length of stay<br>(hours) | Minimum length of time between stays (hours) | Plan Ref |
|                    |                             | <u>-</u>        | Disabled             | Vehicles displaying a valid blue badge                                               | All days                       | All times    | None                | None                 | None             | 3                                    | 2                                            |          |
|                    | West Street                 | •               | Specific             | Motorcycles                                                                          | All days                       | All times    | None                | None                 | None             | 2                                    | 2                                            |          |
| Lewes              | Car Park                    | Motor           | user bay             | Vehicles displaying a valid Car Club permit for the bays as shown on the tariff sign | All days                       | All times    | None                | None                 | None             | None                                 | None                                         | CP31     |
|                    |                             |                 | All other            | Public                                                                               | All days                       | All times    | Mon to Sat          | 9am to<br>5pm        | Lewes Short Stay | 2                                    | 2                                            |          |
|                    |                             |                 | Disabled             | Vehicles displaying a valid blue badge                                               | All days                       | All times    | None                | None                 | None             | 5                                    | 2                                            |          |
|                    | Westgate Street             | •               | Specific             | Motorcycles                                                                          | All days                       | All times    | None                | None                 | None             | 4                                    | 2                                            |          |
| Lewes              | Car Park                    | Motor           | user bay             | Vehicles displaying a valid Car Club permit for the bays as shown on the tariff sign | All days                       | All times    | None                | None                 | None             | None                                 | None                                         | CP32     |
|                    |                             | •               | All other            | Public                                                                               | All days                       | All times    | Mon to Sat          | 9am to<br>5pm        | Lewes Short Stay | 4                                    | 2                                            |          |
|                    |                             |                 | Disabled             | Vehicles displaying a valid blue badge                                               | All days                       | All times    | None                | None                 | None             | 24                                   | 2                                            |          |
|                    | Ray Vue Pood                | •               | Specific             | Motorcycles                                                                          | All days                       | All times    | None                | None                 | None             | 24                                   | 2                                            |          |
| Newhaven           | en Bay Vue Road<br>Car Park | Motor<br>-      | user bay             | Vehicles displaying a valid Car Club permit for the bays as shown on the tariff sign | All days                       | All times    | None                | None                 | None             | None                                 | None                                         | CP33     |
|                    |                             | <u> </u>        | All Other            | Public                                                                               | All days                       | All times    | None                | None                 | None             | 24                                   | 2                                            |          |
|                    |                             | _               | Disabled             | Vehicles displaying a valid blue badge                                               | All days                       | All times    | None                | None                 | None             | None                                 | None                                         |          |
|                    | Dacre Road                  | •               | Specific             | Motorcycles                                                                          | All days                       | All times    | None                | None                 | None             | None                                 | None                                         |          |
| Newhaven           | Car Park                    | Motor           | user bay             | Vehicles displaying a valid Car Club permit for the bays as shown on the tariff sign | All days                       | All times    | None                | None                 | None             | None                                 | None                                         | CP34     |
|                    |                             |                 | All other            | Public                                                                               | All days                       | All times    | Mon to Sat          | 9am to<br>5pm        | Coastal          | None                                 | None                                         |          |
|                    |                             |                 | Disabled             | Vehicles displaying a valid blue badge                                               | Sat, Sun &<br>Bank<br>holidays | All times    | None                | None                 | None             | None                                 | None                                         |          |
|                    |                             | •               | Cnosific             | Motorcycles                                                                          | All days                       | All times    | None                | None                 | None             | None                                 | None                                         |          |
| Newhaven           | Fort Road N<br>Car Park     | Motor<br>-      | Specific<br>user bay | Vehicles displaying a valid Car Club permit for the bays as shown on the tariff sign | All days                       | All times    | None                | None                 | None             | None                                 | None                                         | CP35     |
|                    |                             |                 |                      | Vehicles displaying a valid permit for the car park as shown on the tariff sign      | Mon to Fri                     | 8am to 6pm   | None                | None                 | None             | None                                 | None                                         |          |
|                    |                             |                 | All other            | Public                                                                               | Sat, Sun &<br>Bank<br>holidays | All times    | None                | None                 | None             | None                                 | None                                         |          |