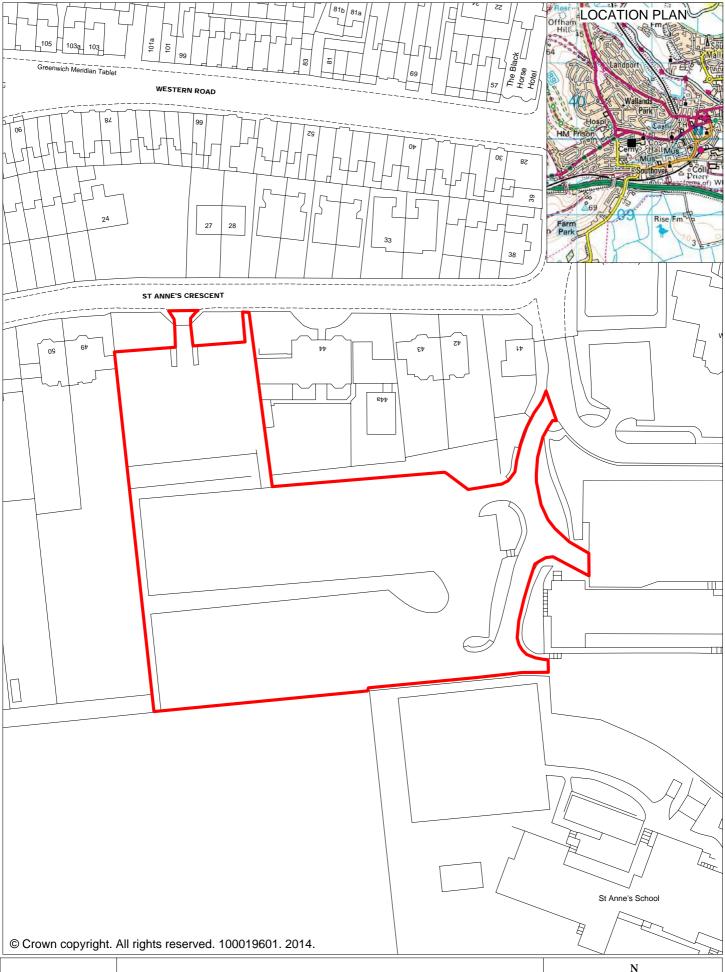

| 1                  | 2                                      | 3               | 4                 | 5                                                                                                                                | 6                              | 7            | 8                   | 9                    | 10                           | 11                                   | 12                                           | 13       |
|--------------------|----------------------------------------|-----------------|-------------------|----------------------------------------------------------------------------------------------------------------------------------|--------------------------------|--------------|---------------------|----------------------|------------------------------|--------------------------------------|----------------------------------------------|----------|
| Town or<br>Village | Name                                   | Vehicle<br>Type | Type of<br>Bay    | User Type                                                                                                                        | Days of<br>Use                 | Times of Use | Days of<br>Charging | Times of<br>Charging | Charging Band                | Maximum<br>length of stay<br>(hours) | Minimum length of time between stays (hours) | Plan Ref |
|                    |                                        |                 | Disabled          | Vehicles displaying a valid blue badge                                                                                           | All days                       | All times    | None                | None                 | None                         | None                                 | None                                         |          |
|                    |                                        |                 | Specific user bay | Vehicles displaying a valid permit for the bays as shown on the tariff sign                                                      | All days                       | All times    | None                | None                 | None                         | None                                 | None                                         |          |
| Lewes              | County Hall<br>Campus East<br>Car Park | Motor           |                   | Vehicles displaying a valid permit for the car park as shown on the tariff sign                                                  | All days                       | All times    | Mon to Fri          | 8am to<br>6pm        | County Hall<br>Permit Holder | None                                 | None                                         | CP6      |
|                    | our r unk                              |                 | All other         |                                                                                                                                  | Mon to Fri                     | 6pm to 8am   | None                | None                 | None                         | None                                 | None                                         |          |
|                    |                                        |                 |                   | Public                                                                                                                           | Sat, Sun &<br>Bank<br>Holidays | All times    | Sat                 | 8am to<br>6pm        | County Hall<br>Saturday      | None                                 | None                                         |          |
|                    |                                        |                 |                   | Vehicles displaying a valid blue badge and time clock                                                                            | All days                       | All times    | None                | None                 | None                         | 3                                    | 2                                            |          |
|                    |                                        |                 | 2 hour            | Vehicles displaying a valid permit for the car park as shown on the tariff sign                                                  | Mon to Fri                     | 8am to 6pm   | Mon to Fri          | 8am to<br>6pm        | County Hall<br>Permit Holder | 2                                    | 2                                            |          |
|                    |                                        |                 | maximum<br>stay   |                                                                                                                                  | Mon to Fri                     | 8am to 6pm   | Mon to Fri          | 8am to<br>6pm        | County Hall<br>Public        | 2                                    | 2                                            |          |
|                    |                                        |                 |                   | Public                                                                                                                           | Sat, Sun &<br>Bank<br>holidays | All times    | Sat                 | 8am to<br>6pm        | County Hall<br>Saturday      | 2                                    | 2                                            |          |
|                    |                                        |                 |                   | Vehicles displaying a valid permit for the car park as shown on the tariff sign and at least two Car Share Club membership cards | Mon to Fri                     | 8am to 10am  | Mon to Fri          | 8am to<br>6pm        | County Hall<br>Permit Holder | None                                 | None                                         |          |
| Lewes              | County Hall<br>Campus West<br>Car Park | Motor           | Car Sharer        | Vehicles displaying a valid permit for the car park as shown on the tariff sign                                                  | Mon to Fri                     | 10am to 6pm  | Mon to Fri          | 10am to<br>6pm       | County Hall<br>Permit Holder | None                                 | None                                         | CP7      |
|                    |                                        |                 | car charer        |                                                                                                                                  | Mon to Fri                     | 10am to 8am  | Mon to Fri          | 10am to<br>6pm       | County Hall<br>Public        | None                                 | None                                         |          |
|                    |                                        |                 |                   | Public                                                                                                                           | Sat, Sun &<br>Bank<br>holidays | All times    | Sat                 | 8am to<br>6pm        | County Hall<br>Saturday      | None                                 | None                                         |          |
|                    |                                        |                 |                   | Vehicles displaying a valid permit for the car park as shown on the tariff sign                                                  | Mon to Fri                     | 8am to 6pm   | Mon to Fri          | 8am to<br>6pm        | County Hall<br>Permit Holder | None                                 | None                                         |          |
|                    |                                        |                 | All other         |                                                                                                                                  | Mon to Fri                     | All times    | Mon to Fri          | 8am to<br>6pm        | County Hall<br>Public        | None                                 | None                                         |          |
|                    |                                        |                 |                   | Public                                                                                                                           | Sat, Sun &<br>Bank<br>holidays | All times    | Sat                 | 8am to<br>6pm        | County Hall<br>Saturday      | None                                 | None                                         |          |