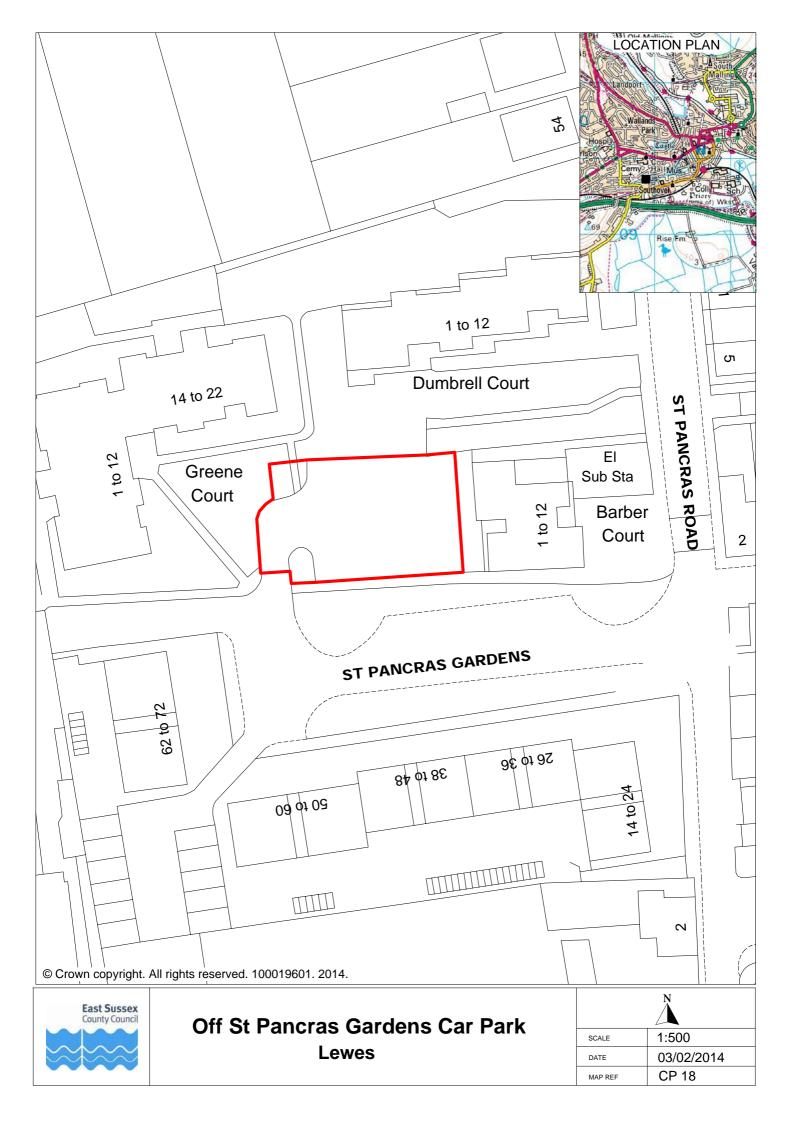

| 1                  | 2                           | 3               | 4                    | 5                                                                                    | 6                              | 7            | 8                   | 9                    | 10                                   | 11                                   | 12                                           | 13       |
|--------------------|-----------------------------|-----------------|----------------------|--------------------------------------------------------------------------------------|--------------------------------|--------------|---------------------|----------------------|--------------------------------------|--------------------------------------|----------------------------------------------|----------|
| Town or<br>Village | Name                        | Vehicle<br>Type | Type of<br>Bay       | User Type                                                                            | Days of<br>Use                 | Times of Use | Days of<br>Charging | Times of<br>Charging | Charging Band                        | Maximum<br>length of stay<br>(hours) | Minimum length of time between stays (hours) | Plan Ref |
|                    |                             |                 | Disabled             | Vehicles displaying a valid blue badge                                               | All days                       | All times    | None                | None                 | None                                 | 3                                    | 2                                            |          |
|                    |                             |                 | Caasitia             | Motorcycles                                                                          | All days                       | All times    | None                | None                 | None                                 | None                                 | None                                         |          |
|                    |                             |                 | Specific<br>user bay | Vehicles displaying a valid Car Club permit for the bays as shown on the tariff sign | All days                       | All times    | None                | None                 | None                                 | None                                 | None                                         |          |
| Lewes              | Market Lane<br>Car Park     | Motor           |                      | Vehicles displaying a valid permit for the car park as shown on the tariff sign      | Mon to Fri                     | 9am to 5pm   | None                | None                 | None                                 | None                                 | None                                         | CP14     |
|                    |                             |                 | All Other            |                                                                                      | Mon to Fri                     | 5pm to 9am   | None                | None                 | None                                 | None                                 | None                                         |          |
|                    |                             |                 |                      | Public                                                                               | Sat, Sun &<br>Bank<br>holidays | All times    | Sat                 | 9am to<br>5pm        | Lewes Short Stay                     | 2                                    | 2                                            |          |
|                    |                             |                 | Disabled             | Vehicles displaying a valid blue badge                                               | All days                       | All times    | None                | None                 | None                                 | None                                 | None                                         |          |
|                    | Massatial d Dand            |                 | Caasitia             | Motorcycles                                                                          | All days                       | All times    | None                | None                 | None                                 | None                                 | None                                         |          |
| Lewes              | Mountfield Road<br>Car Park | Motor           | Specific<br>user bay | Vehicles displaying a valid Car Club permit for the bays as shown on the tariff sign | All days                       | All times    | None                | None                 | None                                 | None                                 | None                                         | CP15     |
|                    |                             |                 | All other            | Public                                                                               | All days                       | All times    | Mon to Sat          | 9am to<br>5pm        | Lewes Long Stay                      | None                                 | None                                         |          |
|                    |                             |                 | Disabled             | Vehicles displaying a valid blue badge and time clock                                | All days                       | All times    | Mon to Sat          | 9am to<br>5pm        | First 5 hours free then North Street | None                                 | 2                                            |          |
| 1                  | North Street                | N.4             | Caasitia             | Motorcycles                                                                          | All days                       | All times    | None                | None                 | None                                 | None                                 | 2                                            | 0040     |
| Lewes              | Car Park                    | Motor           | Specific user bay    | Vehicles displaying a valid Car Club permit for the bays as shown on the tariff sign | All days                       | All times    | None                | None                 | None                                 | None                                 | 2                                            | CP16     |
|                    |                             |                 | All other            | Public                                                                               | All days                       | All times    | Mon to Sat          | 9am to<br>5pm        | North Street                         | None                                 | 2                                            |          |
| Lawas              | Off Abergavenny             | Matau           | Disabled             | Vehicles displaying a valid blue badge                                               | All days                       | All times    | None                | None                 | None                                 | None                                 | None                                         | CD47     |
| Lewes              | Road Car Park               | Motor           | All other            | Vehicles displaying a valid permit for the car park as shown on the tariff sign      | All days                       | All times    | None                | None                 | None                                 | None                                 | None                                         | CP17     |
| Lewes              | Off St Pancras              | Motor           | Disabled             | Vehicles displaying a valid blue badge                                               | All days                       | All times    | None                | None                 | None                                 | None                                 | None                                         | CP18     |
| Lewes              | Car Park                    | Gardens Motor — | All other            | Vehicles displaying a valid permit for the car park as shown on the tariff sign      | All days                       | All times    | None                | None                 | None                                 | None                                 | None                                         | GF 10    |