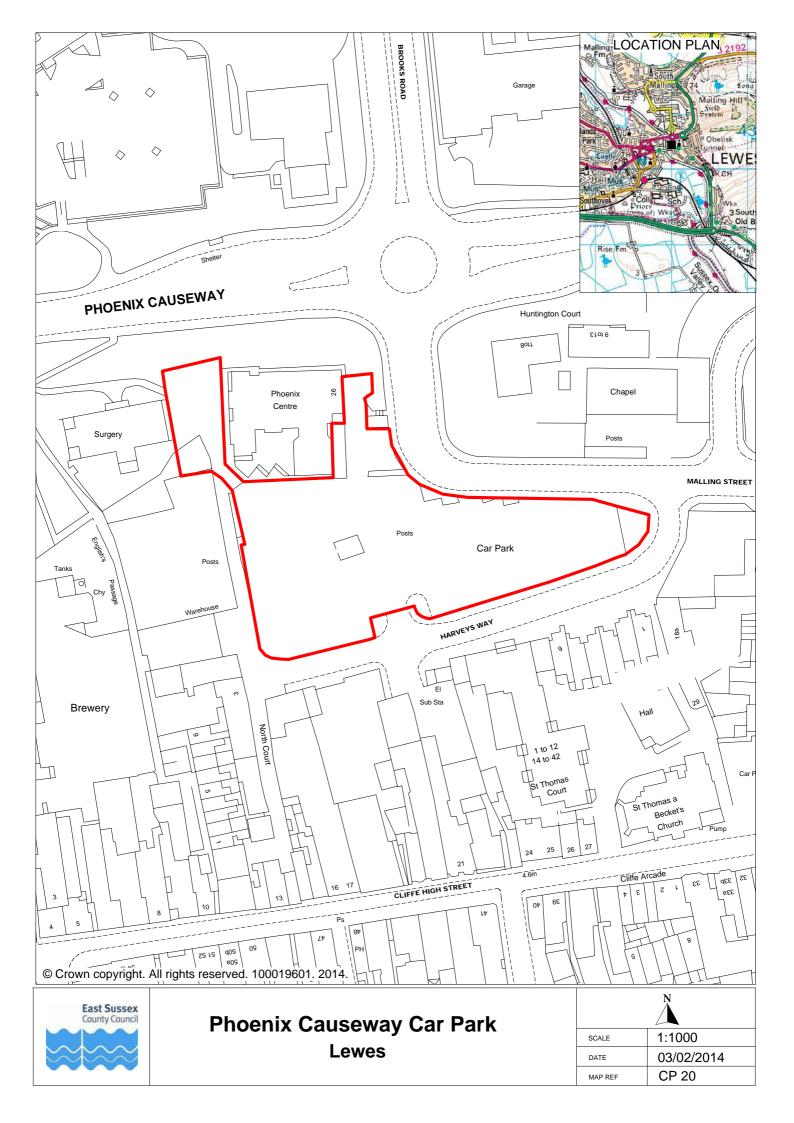

| 1                  | 2                               | 3               | 4                 | 5                                                                                    | 6              | 7            | 8                   | 9                    | 10                   | 11                                   | 12                                           | 13       |
|--------------------|---------------------------------|-----------------|-------------------|--------------------------------------------------------------------------------------|----------------|--------------|---------------------|----------------------|----------------------|--------------------------------------|----------------------------------------------|----------|
| Town or<br>Village | Name                            | Vehicle<br>Type | Type of<br>Bay    | User Type                                                                            | Days of<br>Use | Times of Use | Days of<br>Charging | Times of<br>Charging | Charging Band        | Maximum<br>length of stay<br>(hours) | Minimum length of time between stays (hours) | Plan Ref |
|                    | Ousedale Close                  |                 | Disabled          | Vehicles displaying a valid blue badge                                               | All days       | All times    | None                | None                 | None                 | None                                 | None                                         | 0040     |
| Lewes              | Car Park                        | Motor           | All other         | Vehicles displaying a valid permit for the car park as shown on the tariff sign      | All days       | All times    | None                | None                 | None                 | None                                 | None                                         | CP19     |
|                    |                                 |                 | Disabled          | Vehicles displaying a valid blue badge                                               | All days       | All times    | None                | None                 | None                 | None                                 | None                                         |          |
|                    |                                 | ·               |                   | Motorcycles                                                                          | All days       | All times    | None                | None                 | None                 | None                                 | None                                         |          |
| Lewes              | Phoenix<br>Causeway<br>Car Park | Motor           | Specific user bay | Vehicles displaying a valid permit for the bays as shown on the tariff sign          | All days       | All times    | None                | None                 | None                 | None                                 | None                                         | CP20     |
|                    | Cai Paik                        |                 | ·                 | Vehicles displaying a valid Car Club permit for the bays as shown on the tariff sign | All days       | All times    | None                | None                 | None                 | None                                 | None                                         |          |
|                    |                                 | ,               | All other         | Public                                                                               | All days       | All times    | Mon to Sat          | 9am to<br>5pm        | Lewes Long Stay      | None                                 | None                                         |          |
|                    |                                 | - Motor         | Disabled          | Vehicles displaying a valid blue badge                                               | All days       | All times    | None                | None                 | None                 | 5                                    | 2                                            |          |
|                    | Pinwell Road                    |                 | Specific          | Motorcycles                                                                          | All days       | All times    | None                | None                 | None                 | 4                                    | 2                                            |          |
| Lewes              | Car Park                        | Motor           | user bay          | Vehicles displaying a valid Car Club permit for the bays as shown on the tariff sign | All days       | All times    | None                | None                 | None                 | None                                 | None                                         | CP21     |
|                    |                                 |                 | All other         | Public                                                                               | All days       | All times    | Mon to Sat          | 9am to<br>5pm        | Lewes Medium<br>Stay | 4                                    | 2                                            |          |
| 1                  | School Hill                     | Maria           | Disabled          | Vehicles displaying a valid blue badge                                               | All days       | All times    | None                | None                 | None                 | None                                 | None                                         | ODOO     |
| Lewes              | House Car Park                  | Motor           | All other         | Vehicles displaying a valid permit for the car park as shown on the tariff sign      | All days       | All times    | None                | None                 | None                 | None                                 | None                                         | CP22     |
| Lowes              | Shelley Close                   | Motor           | Disabled          | Vehicles displaying a valid blue badge                                               | All days       | All times    | None                | None                 | None                 | None                                 | None                                         | CP23     |
| Lewes              | Car Park                        | Motor           | All other         | Vehicles displaying a valid permit for the car park as shown on the tariff sign      | All days       | All times    | None                | None                 | None                 | None                                 | None                                         | CP23     |
|                    |                                 |                 | Disabled          | Vehicles displaying a valid blue badge                                               | All days       | All times    | None                | None                 | None                 | 3                                    | 2                                            |          |
|                    | South Street                    | ,               | Specific          | Motorcycles                                                                          | All days       | All times    | None                | None                 | None                 | 2                                    | 2                                            |          |
| Lewes              |                                 | Motor           | Specific user bay | Vehicles displaying a valid Car Club permit for the bays as shown on the tariff sign | All days       | All times    | None                | None                 | None                 | None                                 | None                                         | CP24     |
|                    |                                 | •               | All other         | Public                                                                               | All days       | All times    | Mon to Sat          | 9am to<br>5pm        | Lewes Short Stay     | 2                                    | 2                                            |          |