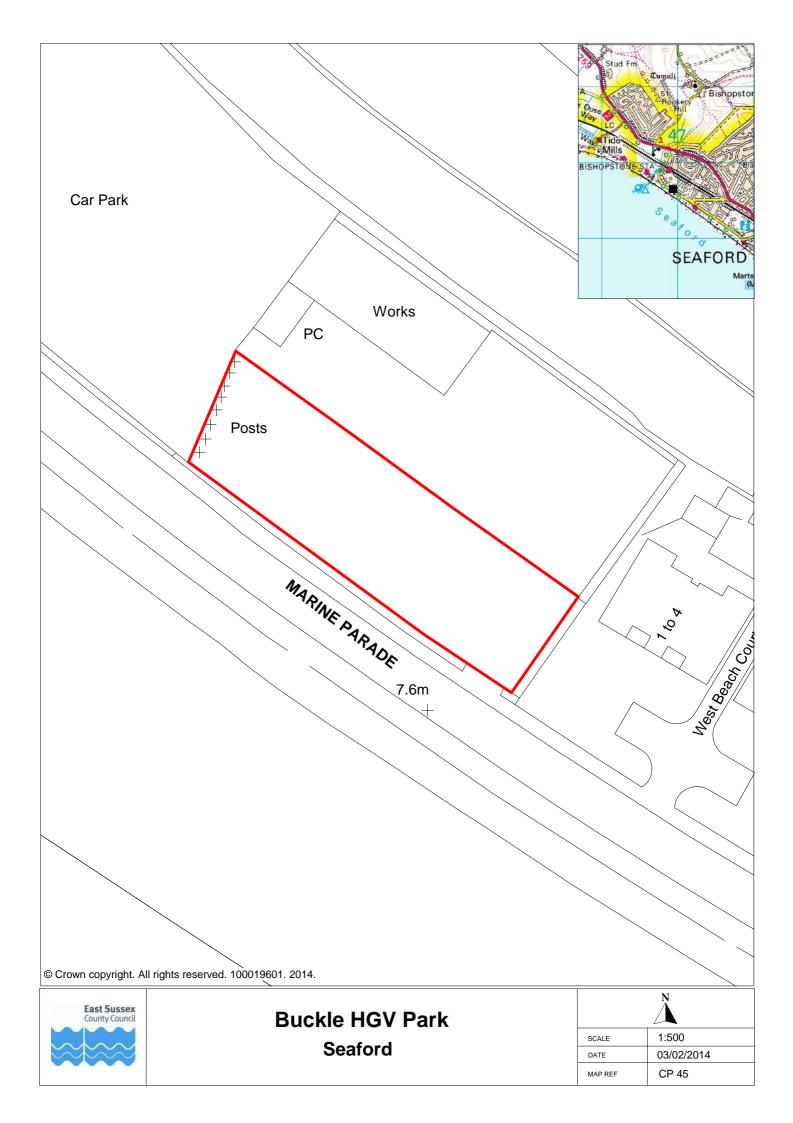

| MAP REF | CP 29      |





## Lewes

| Å       |            |
|---------|------------|
| SCALE   | 1:500      |
| DATE    | 03/02/2014 |
| MAP REF | CP 31      |
|         |            |







# Newhaven

| Å       |            |
|---------|------------|
| SCALE   | 1:1000     |
| DATE    | 03/02/2014 |
| MAP REF | CP 33      |











#### Newhaven

| Å       |            |
|---------|------------|
| SCALE   | 1:500      |
| DATE    | 03/02/2014 |
| MAP REF | CP 37      |









| À       |            |
|---------|------------|
| SCALE   | 1:500      |
| DATE    | 03/02/2014 |
| MAP REF | CP 40      |
|         |            |







## **Peacehaven**

| Ň       |            |
|---------|------------|
| SCALE   | 1:500      |
| DATE    | 03/02/2014 |
| MAP REF | CP 42      |























# South Hill Barn Car Park Seaford

| $\Delta$ |            |
|----------|------------|
| SCALE    | 1:500      |
| DATE     | 03/02/2014 |
| MAP REF  | CP 52      |