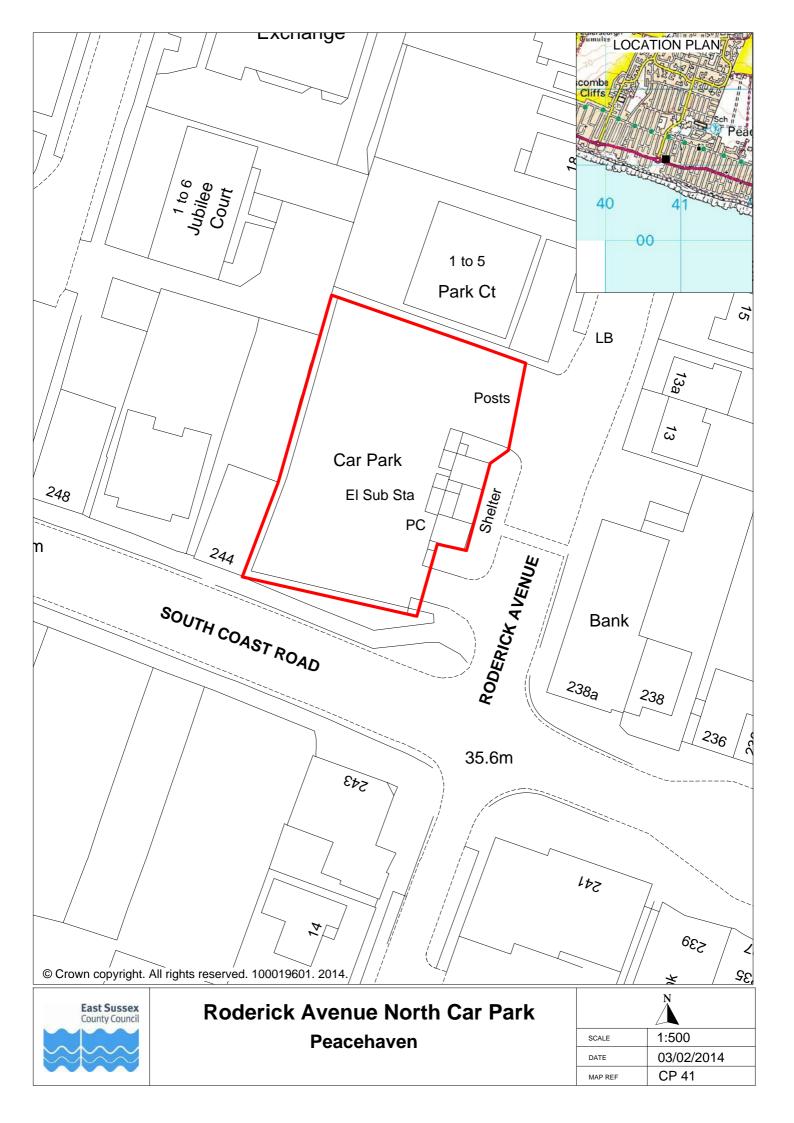

| 1                  | 2                             | 3               | 4                    | 5                                                                                    | 6              | 7            | 8                   | 9                    | 10            | 11                                   | 12                                           | 13       |
|--------------------|-------------------------------|-----------------|----------------------|--------------------------------------------------------------------------------------|----------------|--------------|---------------------|----------------------|---------------|--------------------------------------|----------------------------------------------|----------|
| Town or<br>Village | Name                          | Vehicle<br>Type | Type of<br>Bay       | User Type                                                                            | Days of<br>Use | Times of Use | Days of<br>Charging | Times of<br>Charging | Charging Band | Maximum<br>length of stay<br>(hours) | Minimum length of time between stays (hours) | Plan Ref |
| Newhaven           | Lower Place<br>South Car Park | Motor           | Disabled             | Vehicles displaying a valid blue badge                                               | All days       | All times    | None                | None                 | None          | None                                 | None                                         | CP36     |
|                    |                               |                 | Disabled             | Vehicles displaying a valid blue badge                                               | All days       | All times    | None                | None                 | None          | None                                 | None                                         |          |
|                    |                               | ·               | Specific             | Motorcycles                                                                          | All days       | All times    | None                | None                 | None          | None                                 | None                                         |          |
| Newhaven           | Lower Place<br>North Car Park | Motor           | user bay             | Vehicles displaying a valid Car Club permit for the bays as shown on the tariff sign | All days       | All times    | None                | None                 | None          | None                                 | None                                         | CP37     |
|                    |                               |                 | All other            | Public                                                                               | All days       | All times    | Mon to Sat          | 9am to<br>5pm        | Coastal       | None                                 | None                                         |          |
|                    |                               |                 | Disabled             | Vehicles displaying a valid blue badge                                               | All days       | All times    | None                | None                 | None          | 5                                    | 2                                            |          |
|                    |                               | ·               |                      | Vehicles displaying a valid permit for the signed bays as shown on the tariff sign   | All days       | All times    | None                | None                 | None          | None                                 | None                                         |          |
| Newhaven           | West Quay<br>Car Park         | Motor           | Specific<br>user bay | Motorcycles                                                                          | All days       | All times    | None                | None                 | None          | 4                                    | 2                                            | CP38     |
|                    |                               |                 |                      | Vehicles displaying a valid Car Club permit for the bays as shown on the tariff sign | All days       | All times    | None                | None                 | None          | None                                 | None                                         |          |
|                    |                               | !               | All other            | Public                                                                               | All days       | All times    | Mon to Sat          | 9am to<br>5pm        | Coastal       | 4                                    | 2                                            |          |
|                    |                               |                 | Disabled             | Vehicles displaying a valid blue badge                                               | All days       | All times    | None                | None                 | None          | 12                                   | 2                                            |          |
|                    | Bastion Steps                 | ·               | Specific             | Motorcycles                                                                          | All days       | All times    | None                | None                 | None          | 12                                   | 2                                            |          |
| Peacehaven         | Car Park                      | Motor           | user bay             | Vehicles displaying a valid Car Club permit for the bays as shown on the tariff sign | All days       | All times    | None                | None                 | None          | None                                 | None                                         | CP39     |
|                    |                               |                 | All other            | Public                                                                               | All days       | All times    | None                | None                 | None          | 12                                   | 2                                            |          |
|                    |                               |                 | Disabled             | Vehicles displaying a valid blue badge                                               | All days       | All times    | None                | None                 | None          | 12                                   | 2                                            |          |
|                    | Piddinghoe                    | ·               | Specific             | Motorcycles                                                                          | All days       | All times    | None                | None                 | None          | 12                                   | 2                                            |          |
| Peacehaven         | Avenue Car<br>Park            | Motor           | user bay             | Vehicles displaying a valid Car Club permit for the bays as shown on the tariff sign | All days       | All times    | None                | None                 | None          | None                                 | None                                         | CP40     |
|                    |                               | '               | All other            | Public                                                                               | All days       | All times    | None                | None                 | None          | 12                                   | 2                                            |          |
|                    | <u>-</u>                      |                 | Disabled             | Vehicles displaying a valid blue badge                                               | All days       | All times    | None                | None                 | None          | 5                                    | 2                                            | <u>-</u> |
| Dooobayaa          | Roderick                      | Motor           | Specific             | Motorcycles                                                                          | All days       | All times    | None                | None                 | None          | 5                                    | 2                                            | CP41     |
| Peacehaven         |                               | orth Motor      | user bay             | Vehicles displaying a valid Car Club permit for the bays as shown on the tariff sign | All days       | All times    | None                | None                 | None          | None                                 | None                                         | GP41     |
|                    |                               |                 | All other            | Public                                                                               | All days       | All times    | None                | None                 | None          | 5                                    | 2                                            |          |