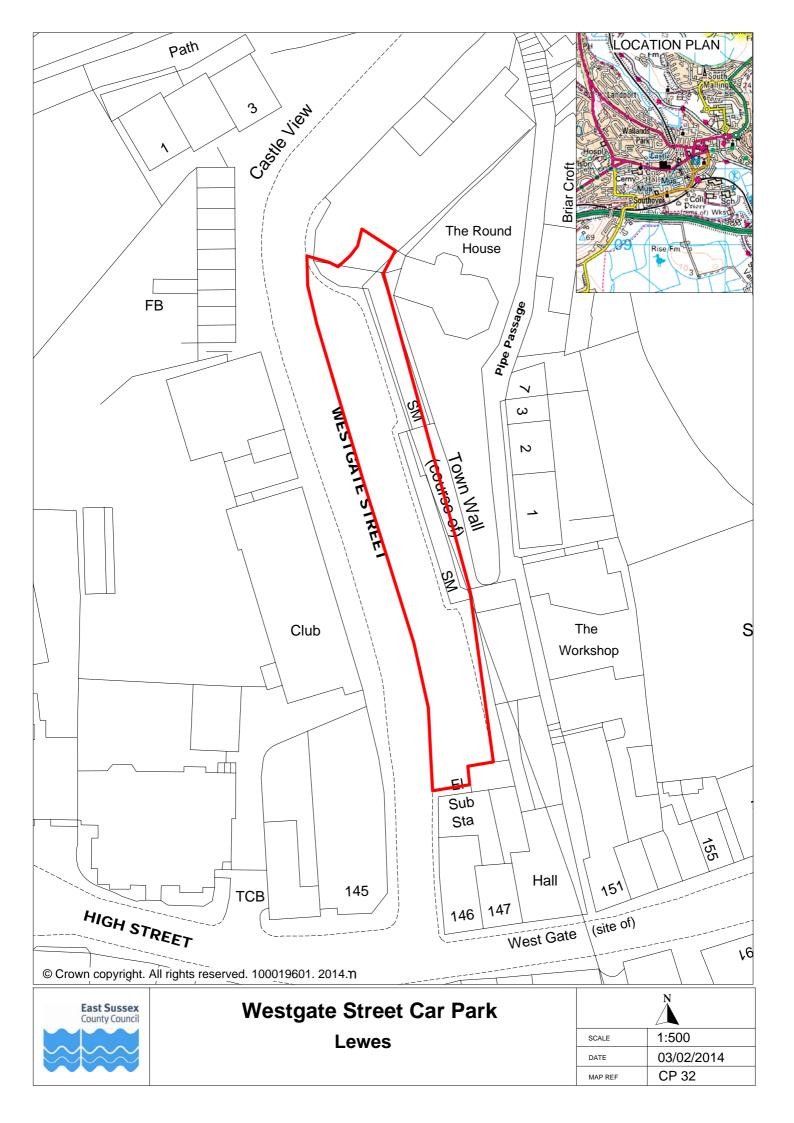

| 1                  | 2                           | 3               | 4                    | 5                                                                                    | 6                              | 7            | 8                   | 9                    | 10               | 11                                   | 12                                           | 13       |
|--------------------|-----------------------------|-----------------|----------------------|--------------------------------------------------------------------------------------|--------------------------------|--------------|---------------------|----------------------|------------------|--------------------------------------|----------------------------------------------|----------|
| Town or<br>Village | Name                        | Vehicle<br>Type | Type of<br>Bay       | User Type                                                                            | Days of<br>Use                 | Times of Use | Days of<br>Charging | Times of<br>Charging | Charging Band    | Maximum<br>length of stay<br>(hours) | Minimum length of time between stays (hours) | Plan Ref |
|                    |                             | <u>-</u>        | Disabled             | Vehicles displaying a valid blue badge                                               | All days                       | All times    | None                | None                 | None             | 3                                    | 2                                            |          |
|                    | West Street                 | •               | Specific             | Motorcycles                                                                          | All days                       | All times    | None                | None                 | None             | 2                                    | 2                                            |          |
| Lewes              | Car Park                    | Motor           | user bay             | Vehicles displaying a valid Car Club permit for the bays as shown on the tariff sign | All days                       | All times    | None                | None                 | None             | None                                 | None                                         | CP31     |
|                    |                             |                 | All other            | Public                                                                               | All days                       | All times    | Mon to Sat          | 9am to<br>5pm        | Lewes Short Stay | 2                                    | 2                                            |          |
|                    |                             |                 | Disabled             | Vehicles displaying a valid blue badge                                               | All days                       | All times    | None                | None                 | None             | 5                                    | 2                                            |          |
|                    | Westgate Street             | •               | Specific             | Motorcycles                                                                          | All days                       | All times    | None                | None                 | None             | 4                                    | 2                                            |          |
| Lewes              | Car Park                    | Motor           | user bay             | Vehicles displaying a valid Car Club permit for the bays as shown on the tariff sign | All days                       | All times    | None                | None                 | None             | None                                 | None                                         | CP32     |
|                    |                             | •               | All other            | Public                                                                               | All days                       | All times    | Mon to Sat          | 9am to<br>5pm        | Lewes Short Stay | 4                                    | 2                                            |          |
|                    |                             |                 | Disabled             | Vehicles displaying a valid blue badge                                               | All days                       | All times    | None                | None                 | None             | 24                                   | 2                                            |          |
|                    | Ray Vue Pood                | •               | Specific             | Motorcycles                                                                          | All days                       | All times    | None                | None                 | None             | 24                                   | 2                                            |          |
| Newhaven           | en Bay Vue Road<br>Car Park | Motor<br>-      | user bay             | Vehicles displaying a valid Car Club permit for the bays as shown on the tariff sign | All days                       | All times    | None                | None                 | None             | None                                 | None                                         | CP33     |
|                    |                             | <u> </u>        | All Other            | Public                                                                               | All days                       | All times    | None                | None                 | None             | 24                                   | 2                                            |          |
|                    |                             | _               | Disabled             | Vehicles displaying a valid blue badge                                               | All days                       | All times    | None                | None                 | None             | None                                 | None                                         |          |
|                    | Dacre Road                  | •               | Specific             | Motorcycles                                                                          | All days                       | All times    | None                | None                 | None             | None                                 | None                                         |          |
| Newhaven           | Car Park                    | Motor           | user bay             | Vehicles displaying a valid Car Club permit for the bays as shown on the tariff sign | All days                       | All times    | None                | None                 | None             | None                                 | None                                         | CP34     |
|                    |                             |                 | All other            | Public                                                                               | All days                       | All times    | Mon to Sat          | 9am to<br>5pm        | Coastal          | None                                 | None                                         |          |
|                    |                             |                 | Disabled             | Vehicles displaying a valid blue badge                                               | Sat, Sun &<br>Bank<br>holidays | All times    | None                | None                 | None             | None                                 | None                                         |          |
|                    |                             | •               | Cnosific             | Motorcycles                                                                          | All days                       | All times    | None                | None                 | None             | None                                 | None                                         |          |
| Newhaven           | Fort Road N<br>Car Park     | Motor<br>-      | Specific<br>user bay | Vehicles displaying a valid Car Club permit for the bays as shown on the tariff sign | All days                       | All times    | None                | None                 | None             | None                                 | None                                         | CP35     |
|                    |                             |                 |                      | Vehicles displaying a valid permit for the car park as shown on the tariff sign      | Mon to Fri                     | 8am to 6pm   | None                | None                 | None             | None                                 | None                                         |          |
|                    |                             |                 | All other            | Public                                                                               | Sat, Sun &<br>Bank<br>holidays | All times    | None                | None                 | None             | None                                 | None                                         |          |