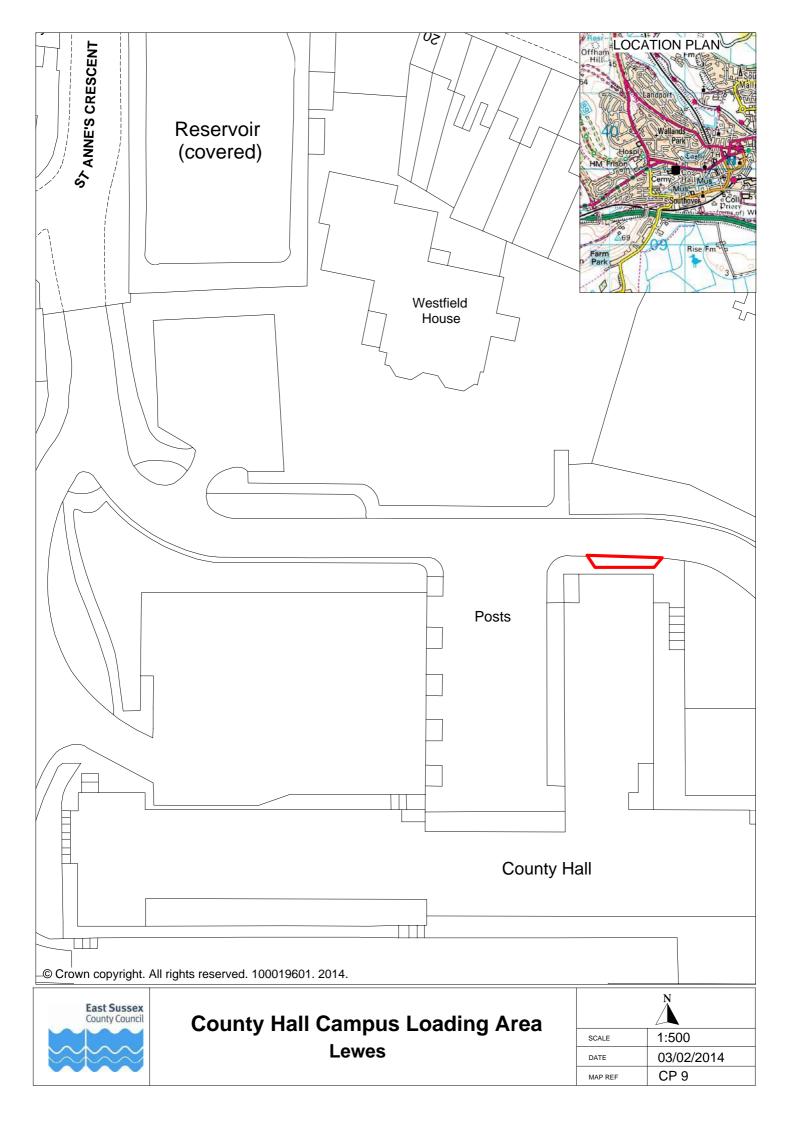

| 1                  | 2                                                 | 3               | 4                         | 5                                                                                    | 6              | 7            | 8                   | 9                    | 10                   | 11                                   | 12                                           | 13       |
|--------------------|---------------------------------------------------|-----------------|---------------------------|--------------------------------------------------------------------------------------|----------------|--------------|---------------------|----------------------|----------------------|--------------------------------------|----------------------------------------------|----------|
| Town or<br>Village | Name                                              | Vehicle<br>Type | Type of<br>Bay            | User Type                                                                            | Days of<br>Use | Times of Use | Days of<br>Charging | Times of<br>Charging | Charging Band        | Maximum<br>length of stay<br>(hours) | Minimum length of time between stays (hours) | Plan Ref |
| Lewes              | County Hall<br>Campus<br>Disabled Parking<br>Area | Motor           | Disabled                  | Vehicles displaying a valid blue badge                                               | All days       | All times    | None                | None                 | None                 | None                                 | None                                         | CP8      |
| Lewes              | County Hall<br>Campus Loading<br>Area             | Motor           | Loading                   | Public                                                                               | All days       | All times    | None                | None                 | None                 | 15 minutes                           | 1                                            | CP9      |
|                    |                                                   |                 | Disabled                  | Vehicles displaying a valid blue badge and time clock                                | All days       | All times    | None                | None                 | None                 | 5                                    | 2                                            |          |
|                    | East Street                                       | N.4 - 4         | 0                         | Motorcycles                                                                          | All days       | All times    | None                | None                 | None                 | 4                                    | 2                                            | 0040     |
| Lewes              | Car Park                                          | Motor           | Specific user bay         | Vehicles displaying a valid Car Club permit for the bays as shown on the tariff sign | All days       | All times    | None                | None                 | None                 | None                                 | None                                         | CP10     |
|                    |                                                   |                 | All other                 | Public                                                                               | All days       | All times    | Mon to Sat          | 9am to<br>5pm        | Lewes Medium<br>Stay | 4                                    | 2                                            |          |
|                    |                                                   |                 | Disabled                  | Vehicles displaying a valid blue badge and time clock                                | All days       | All times    | None                | None                 | None                 | 3                                    | 2                                            |          |
| 1                  | Friars Walk                                       | Mata            | 0                         | Motorcycles                                                                          | All days       | All times    | None                | None                 | None                 | 2                                    | 2                                            | 0044     |
| Lewes              | Car Park                                          | Motor           | Specific user bay         | Vehicles displaying a valid Car Club permit for the bays as shown on the tariff sign | All days       | All times    | None                | None                 | None                 | None                                 | None                                         | CP11     |
|                    |                                                   |                 | All other                 | Public                                                                               | All days       | All times    | Mon to Sat          | 9am to<br>5pm        | Lewes Short Stay     | 2                                    | 2                                            |          |
|                    |                                                   |                 | Disabled                  | Vehicles displaying a valid blue badge                                               | All days       | All times    | None                | None                 | None                 | None                                 | None                                         |          |
|                    |                                                   |                 | 0                         | Motorcycles                                                                          | All days       | All times    | None                | None                 | None                 | None                                 | None                                         |          |
| Lewes              | Lewes Cemetery<br>Car Park                        | Motor           | Specific<br>user bay      | Vehicles displaying a valid Car Club permit for the bays as shown on the tariff sign | All days       | All times    | None                | None                 | None                 | None                                 | None                                         | CP12     |
|                    |                                                   |                 | 2 hour<br>maximum<br>stay | Public                                                                               | All days       | All times    | Mon to Sat          | 8am to<br>6pm        | None                 | 2                                    | 2                                            |          |
|                    |                                                   |                 | Disabled                  | Vehicles displaying a valid blue badge and time clock                                | All days       | All times    | None                | None                 | None                 | 5                                    | 2                                            |          |
|                    | Limb Fred Or                                      |                 | 0.5 3 3 7                 | Motorcycles                                                                          | All days       | All times    | None                | None                 | None                 | None                                 | None                                         |          |
| Lewes              | wes Little East Street M<br>Car Park              | Motor           | Specific<br>user bay      | Vehicles displaying a valid Car Club permit for the bays as shown on the tariff sign | All days       | All times    | None                | None                 | None                 | None                                 | None                                         | CP13     |
|                    |                                                   | _               | All other                 | Public                                                                               | All days       | All times    | Mon to Sat          | 9am to<br>5pm        | Lewes Medium<br>Stay | 4                                    | 2                                            |          |