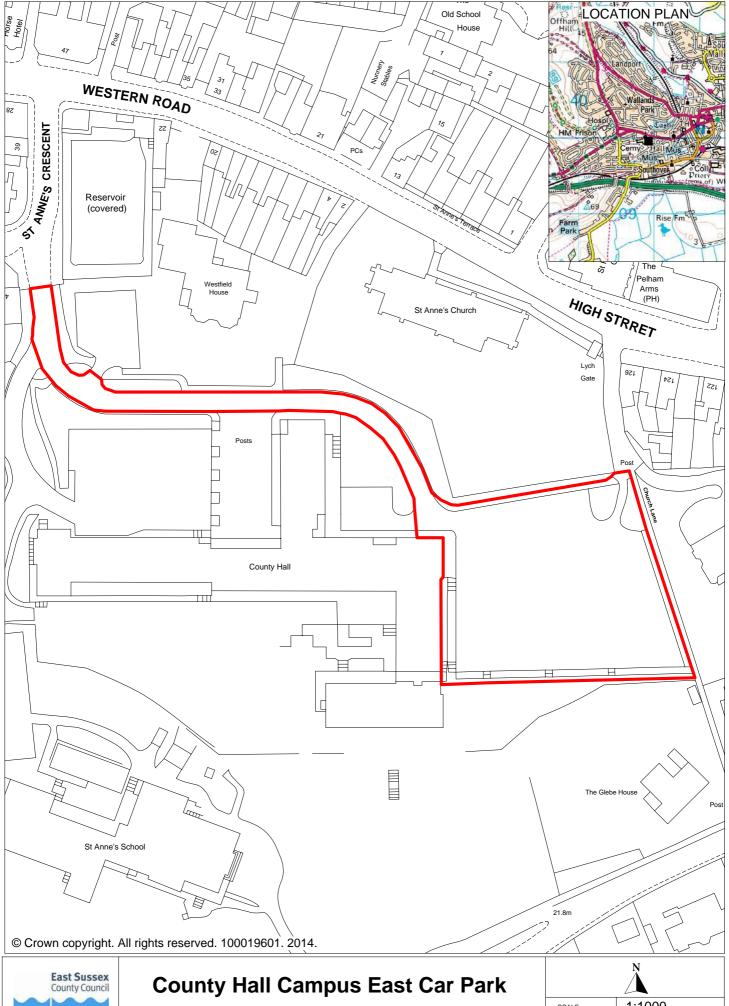

| 1                  | 2                                      | 3               | 4                 | 5                                                                                                                                | 6                              | 7            | 8                   | 9                    | 10                           | 11                                   | 12                                           | 13       |
|--------------------|----------------------------------------|-----------------|-------------------|----------------------------------------------------------------------------------------------------------------------------------|--------------------------------|--------------|---------------------|----------------------|------------------------------|--------------------------------------|----------------------------------------------|----------|
| Town or<br>Village | Name                                   | Vehicle<br>Type | Type of<br>Bay    | User Type                                                                                                                        | Days of<br>Use                 | Times of Use | Days of<br>Charging | Times of<br>Charging | Charging Band                | Maximum<br>length of stay<br>(hours) | Minimum length of time between stays (hours) | Plan Ref |
|                    |                                        |                 | Disabled          | Vehicles displaying a valid blue badge                                                                                           | All days                       | All times    | None                | None                 | None                         | None                                 | None                                         |          |
|                    |                                        |                 | Specific user bay | Vehicles displaying a valid permit for the bays as shown on the tariff sign                                                      | All days                       | All times    | None                | None                 | None                         | None                                 | None                                         |          |
| Lewes              | County Hall<br>Campus East<br>Car Park | Motor           |                   | Vehicles displaying a valid permit for the car park as shown on the tariff sign                                                  | All days                       | All times    | Mon to Fri          | 8am to<br>6pm        | County Hall<br>Permit Holder | None                                 | None                                         | CP6      |
|                    | our r unk                              |                 | All other         |                                                                                                                                  | Mon to Fri                     | 6pm to 8am   | None                | None                 | None                         | None                                 | None                                         |          |
|                    |                                        |                 |                   | Public                                                                                                                           | Sat, Sun &<br>Bank<br>Holidays | All times    | Sat                 | 8am to<br>6pm        | County Hall<br>Saturday      | None                                 | None                                         |          |
|                    |                                        |                 |                   | Vehicles displaying a valid blue badge and time clock                                                                            | All days                       | All times    | None                | None                 | None                         | 3                                    | 2                                            |          |
|                    |                                        |                 | 2 hour            | Vehicles displaying a valid permit for the car park as shown on the tariff sign                                                  | Mon to Fri                     | 8am to 6pm   | Mon to Fri          | 8am to<br>6pm        | County Hall<br>Permit Holder | 2                                    | 2                                            |          |
|                    |                                        |                 | maximum<br>stay   |                                                                                                                                  | Mon to Fri                     | 8am to 6pm   | Mon to Fri          | 8am to<br>6pm        | County Hall<br>Public        | 2                                    | 2                                            |          |
|                    |                                        |                 |                   | Public                                                                                                                           | Sat, Sun &<br>Bank<br>holidays | All times    | Sat                 | 8am to<br>6pm        | County Hall<br>Saturday      | 2                                    | 2                                            |          |
|                    |                                        |                 |                   | Vehicles displaying a valid permit for the car park as shown on the tariff sign and at least two Car Share Club membership cards | Mon to Fri                     | 8am to 10am  | Mon to Fri          | 8am to<br>6pm        | County Hall<br>Permit Holder | None                                 | None                                         |          |
| Lewes              | County Hall<br>Campus West<br>Car Park | Motor           | Car Sharer        | Vehicles displaying a valid permit for the car park as shown on the tariff sign                                                  | Mon to Fri                     | 10am to 6pm  | Mon to Fri          | 10am to<br>6pm       | County Hall<br>Permit Holder | None                                 | None                                         | CP7      |
|                    |                                        |                 | car charer        |                                                                                                                                  | Mon to Fri                     | 10am to 8am  | Mon to Fri          | 10am to<br>6pm       | County Hall<br>Public        | None                                 | None                                         |          |
|                    |                                        |                 |                   | Public                                                                                                                           | Sat, Sun &<br>Bank<br>holidays | All times    | Sat                 | 8am to<br>6pm        | County Hall<br>Saturday      | None                                 | None                                         |          |
|                    |                                        |                 |                   | Vehicles displaying a valid permit for the car park as shown on the tariff sign                                                  | Mon to Fri                     | 8am to 6pm   | Mon to Fri          | 8am to<br>6pm        | County Hall<br>Permit Holder | None                                 | None                                         |          |
|                    |                                        |                 | All other         |                                                                                                                                  | Mon to Fri                     | All times    | Mon to Fri          | 8am to<br>6pm        | County Hall<br>Public        | None                                 | None                                         |          |
|                    |                                        |                 |                   | Public                                                                                                                           | Sat, Sun &<br>Bank<br>holidays | All times    | Sat                 | 8am to<br>6pm        | County Hall<br>Saturday      | None                                 | None                                         |          |