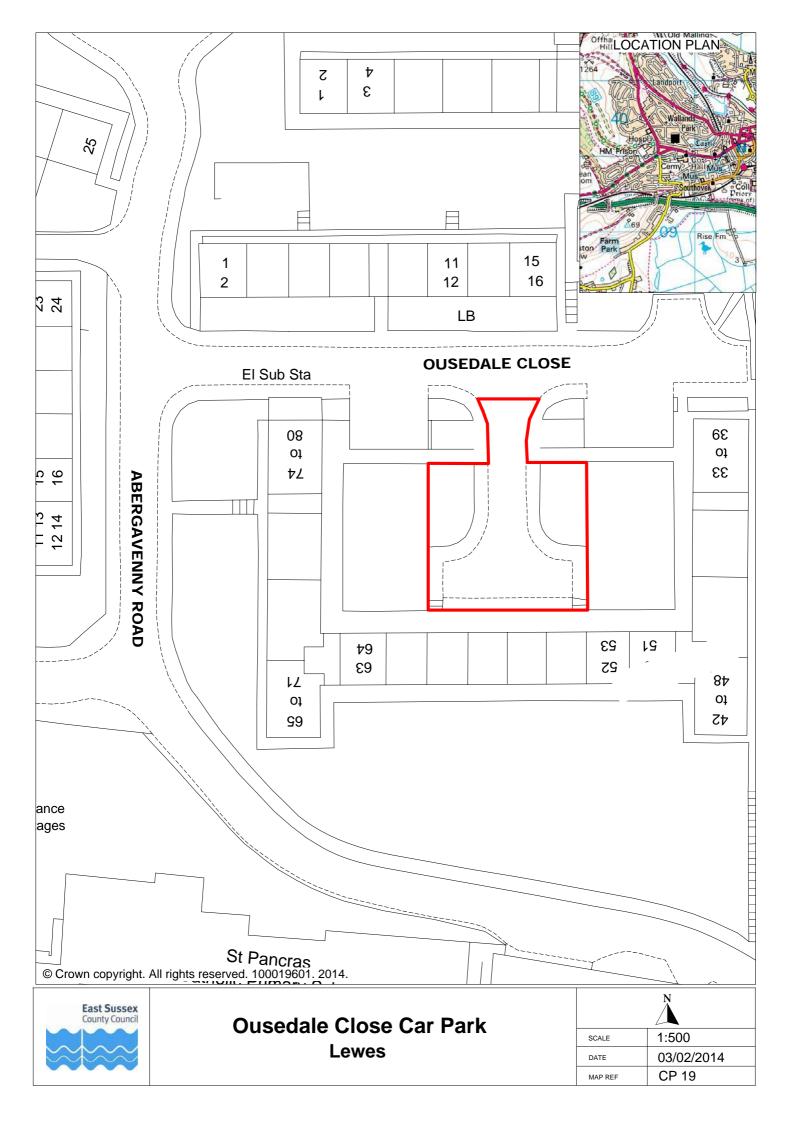

| 1                  | 2                               | 3               | 4                 | 5                                                                                    | 6              | 7            | 8                   | 9                    | 10                   | 11                                   | 12                                           | 13       |
|--------------------|---------------------------------|-----------------|-------------------|--------------------------------------------------------------------------------------|----------------|--------------|---------------------|----------------------|----------------------|--------------------------------------|----------------------------------------------|----------|
| Town or<br>Village | Name                            | Vehicle<br>Type | Type of<br>Bay    | User Type                                                                            | Days of<br>Use | Times of Use | Days of<br>Charging | Times of<br>Charging | Charging Band        | Maximum<br>length of stay<br>(hours) | Minimum length of time between stays (hours) | Plan Ref |
|                    | Ousedale Close                  |                 | Disabled          | Vehicles displaying a valid blue badge                                               | All days       | All times    | None                | None                 | None                 | None                                 | None                                         | 0040     |
| Lewes              | Car Park                        | Motor           | All other         | Vehicles displaying a valid permit for the car park as shown on the tariff sign      | All days       | All times    | None                | None                 | None                 | None                                 | None                                         | CP19     |
|                    |                                 |                 | Disabled          | Vehicles displaying a valid blue badge                                               | All days       | All times    | None                | None                 | None                 | None                                 | None                                         |          |
|                    |                                 | ·               |                   | Motorcycles                                                                          | All days       | All times    | None                | None                 | None                 | None                                 | None                                         |          |
| Lewes              | Phoenix<br>Causeway<br>Car Park | Motor           | Specific user bay | Vehicles displaying a valid permit for the bays as shown on the tariff sign          | All days       | All times    | None                | None                 | None                 | None                                 | None                                         | CP20     |
|                    | Cai Paik                        |                 | ·                 | Vehicles displaying a valid Car Club permit for the bays as shown on the tariff sign | All days       | All times    | None                | None                 | None                 | None                                 | None                                         |          |
|                    |                                 | ,               | All other         | Public                                                                               | All days       | All times    | Mon to Sat          | 9am to<br>5pm        | Lewes Long Stay      | None                                 | None                                         |          |
|                    |                                 | - Motor         | Disabled          | Vehicles displaying a valid blue badge                                               | All days       | All times    | None                | None                 | None                 | 5                                    | 2                                            |          |
|                    | Pinwell Road                    |                 | Specific          | Motorcycles                                                                          | All days       | All times    | None                | None                 | None                 | 4                                    | 2                                            |          |
| Lewes              | Car Park                        | Motor           | user bay          | Vehicles displaying a valid Car Club permit for the bays as shown on the tariff sign | All days       | All times    | None                | None                 | None                 | None                                 | None                                         | CP21     |
|                    |                                 |                 | All other         | Public                                                                               | All days       | All times    | Mon to Sat          | 9am to<br>5pm        | Lewes Medium<br>Stay | 4                                    | 2                                            |          |
| 1                  | School Hill                     | Maria           | Disabled          | Vehicles displaying a valid blue badge                                               | All days       | All times    | None                | None                 | None                 | None                                 | None                                         | ODOO     |
| Lewes              | House Car Park                  | Motor           | All other         | Vehicles displaying a valid permit for the car park as shown on the tariff sign      | All days       | All times    | None                | None                 | None                 | None                                 | None                                         | CP22     |
| Lowes              | Shelley Close                   | Motor           | Disabled          | Vehicles displaying a valid blue badge                                               | All days       | All times    | None                | None                 | None                 | None                                 | None                                         | CP23     |
| Lewes              | Car Park                        | Motor           | All other         | Vehicles displaying a valid permit for the car park as shown on the tariff sign      | All days       | All times    | None                | None                 | None                 | None                                 | None                                         | CP23     |
|                    |                                 |                 | Disabled          | Vehicles displaying a valid blue badge                                               | All days       | All times    | None                | None                 | None                 | 3                                    | 2                                            |          |
|                    | South Street                    | ,               | Specific          | Motorcycles                                                                          | All days       | All times    | None                | None                 | None                 | 2                                    | 2                                            |          |
| Lewes              |                                 | Motor           | Specific user bay | Vehicles displaying a valid Car Club permit for the bays as shown on the tariff sign | All days       | All times    | None                | None                 | None                 | None                                 | None                                         | CP24     |
|                    |                                 | •               | All other         | Public                                                                               | All days       | All times    | Mon to Sat          | 9am to<br>5pm        | Lewes Short Stay     | 2                                    | 2                                            |          |