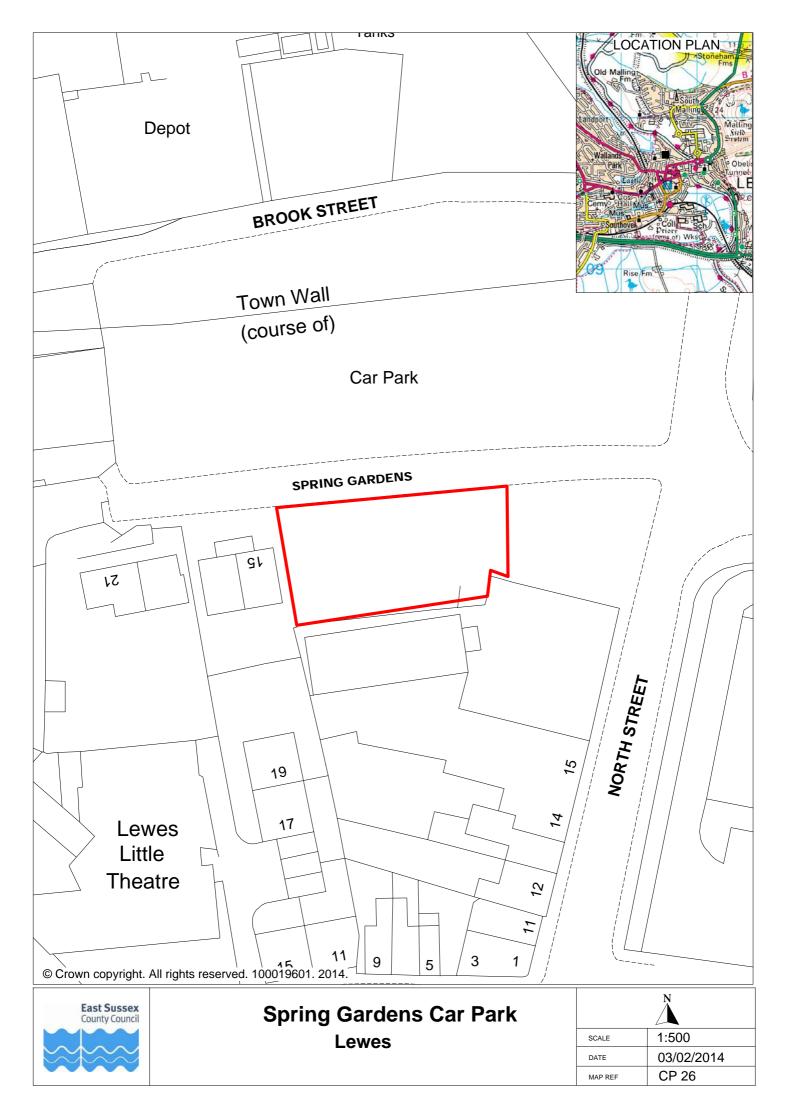

| 1                  | 2                             | 3                      | 4                 | 5                                                                                    | 6              | 7            | 8                   | 9                    | 10                   | 11                                   | 12                                           | 13       |
|--------------------|-------------------------------|------------------------|-------------------|--------------------------------------------------------------------------------------|----------------|--------------|---------------------|----------------------|----------------------|--------------------------------------|----------------------------------------------|----------|
| Town or<br>Village | Name                          | Vehicle<br>Type        | Type of<br>Bay    | User Type                                                                            | Days of<br>Use | Times of Use | Days of<br>Charging | Times of<br>Charging | Charging Band        | Maximum<br>length of stay<br>(hours) | Minimum length of time between stays (hours) | Plan Ref |
|                    |                               |                        | Disabled          | Vehicles displaying a valid blue badge                                               | All days       | All times    | None                | None                 | None                 | None                                 | None                                         |          |
|                    | South Street                  |                        | Specific          | Motorcycles                                                                          | All days       | All times    | None                | None                 | None                 | None                                 | None                                         |          |
| Lewes              | (South)<br>Car Park           | Motor                  | user bay          | Vehicles displaying a valid Car Club permit for the bays as shown on the tariff sign | All days       | All times    | None                | None                 | None                 | None                                 | None                                         | CP25     |
|                    |                               |                        | All other         | Vehicles displaying a valid permit for the car park as shown on the tariff sign      | All days       | All times    | None                | None                 | None                 | None                                 | None                                         |          |
|                    |                               |                        | Disabled          | Vehicles displaying a valid blue badge                                               | All days       | All times    | None                | None                 | None                 | None                                 | None                                         |          |
| Lewes              | Spring Gardens<br>Car Park    | Motor                  | Specific          | Motorcycles                                                                          | All days       | All times    | None                | None                 | None                 | None                                 | None                                         | CP26     |
|                    | Cai Faik                      |                        | user bay          | Vehicles displaying a valid Car Club permit for the bays as shown on the tariff sign | All days       | All times    | None                | None                 | None                 | None                                 | None                                         |          |
|                    | Spring Gardens                |                        | All other         | Public                                                                               | All days       | All times    | Mon to Sat          | 9am to<br>5pm        | Lewes Long Stay      | None                                 | None                                         |          |
| Lewes              | Spring Gardens<br>Coach Park  | Coaches                | All               | Coaches                                                                              | All days       | All times    | None                | None                 | None                 | None                                 | None                                         | CP27     |
| Lewes              | St Pancras Road               | Motor                  | Disabled          | Vehicles displaying a valid blue badge                                               | All days       | All times    | None                | None                 | None                 | None                                 | None                                         | CP28     |
| Lewes              | Car Park                      | WOTO!                  | All other         | Vehicles displaying a valid permit for the car park as shown on the tariff sign      | All days       | All times    | None                | None                 | None                 | None                                 | None                                         | GF 20    |
|                    |                               |                        | Disabled          | Vehicles displaying a valid blue badge                                               | All days       | All times    | None                | None                 | None                 | 5                                    | 2                                            |          |
|                    | The Melifore                  | •                      |                   | Vehicles displaying a valid permit for the signed bays as shown on the tariff sign   | All days       | All times    | None                | None                 | None                 | None                                 | None                                         |          |
| Lewes              | The Maltings<br>Car Park      | Motor                  | Specific user bay | Motorcycles                                                                          | All days       | All times    | None                | None                 | None                 | 4                                    | 2                                            | CP29     |
|                    |                               |                        |                   | Vehicles displaying a valid Car Club permit for the bays as shown on the tariff sign | All days       | All times    | None                | None                 | None                 | None                                 | None                                         |          |
|                    |                               | •                      | All other         | Public                                                                               | All days       | All times    | Mon to Sat          | 9am to<br>5pm        | Lewes Medium<br>Stay | 4                                    | 2                                            |          |
| Louise             | Wellington                    | Motor                  | Disabled          | Vehicles displaying a valid blue badge                                               | All days       | All times    | None                | None                 | None                 | None                                 | None                                         | CD20     |
| Lewes              | Wellington<br>Street Car Park | ark Motor <del>-</del> | All other         | Vehicles displaying a valid permit for the car park as shown on the tariff sign      | All days       | All times    | None                | None                 | None                 | None                                 | None                                         | CP30     |