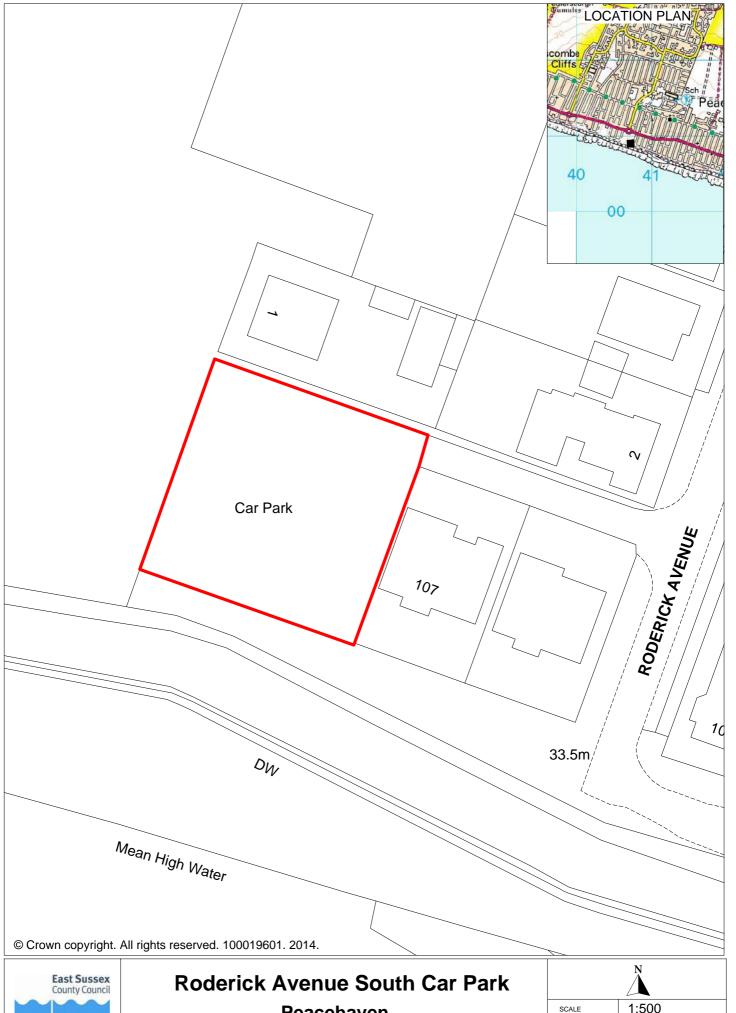

|            |  |



















#### Lewes

| À       |            |
|---------|------------|
| SCALE   | 1:500      |
| DATE    | 03/02/2014 |
| MAP REF | CP 29      |





## Lewes

| Å       |            |
|---------|------------|
| SCALE   | 1:500      |
| DATE    | 03/02/2014 |
| MAP REF | CP 31      |
|         |            |







# Newhaven

| Å       |            |
|---------|------------|
| SCALE   | 1:1000     |
| DATE    | 03/02/2014 |
| MAP REF | CP 33      |











#### Newhaven

| Å       |            |
|---------|------------|
| SCALE   | 1:500      |
| DATE    | 03/02/2014 |
| MAP REF | CP 37      |









| À       |            |
|---------|------------|
| SCALE   | 1:500      |
| DATE    | 03/02/2014 |
| MAP REF | CP 40      |
|         |            |







## **Peacehaven**

| Ň       |            |
|---------|------------|
| SCALE   | 1:500      |
| DATE    | 03/02/2014 |
| MAP REF | CP 42      |























# South Hill Barn Car Park Seaford

| $\Delta$ |            |
|----------|------------|
| SCALE    | 1:500      |
| DATE     | 03/02/2014 |
| MAP REF  | CP 52      |