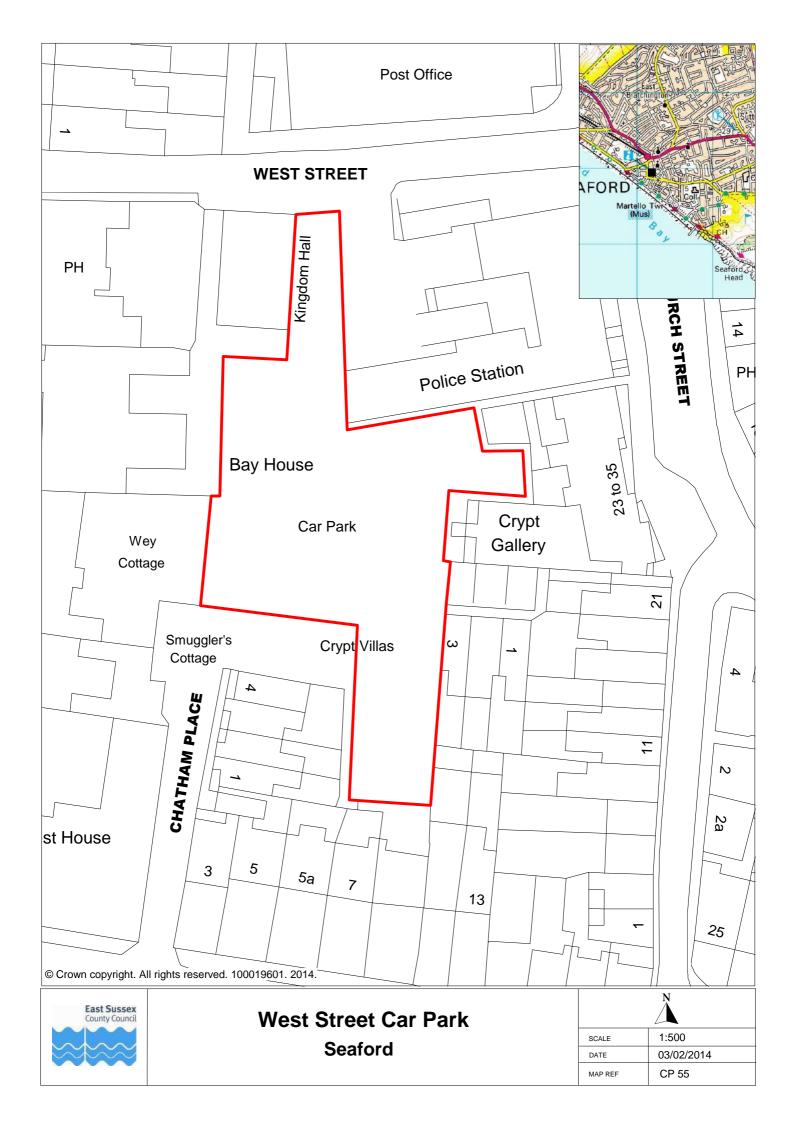

#### (ii) Interpretation

1 Delete the definition for "parking place" and insert a new definition as follows:

"parking place" means any area of land appointed by the Council as an area for the leaving (parking) of motor vehicles as listed in Schedule One to this Order. The extents of the parking places are shown in the drawings in Schedule Four to this Order;

#### (vi) Schedule 4 – Drawings

1 Insert a new schedule entitled "Schedule 4 – Drawings" (as appended to this Order);