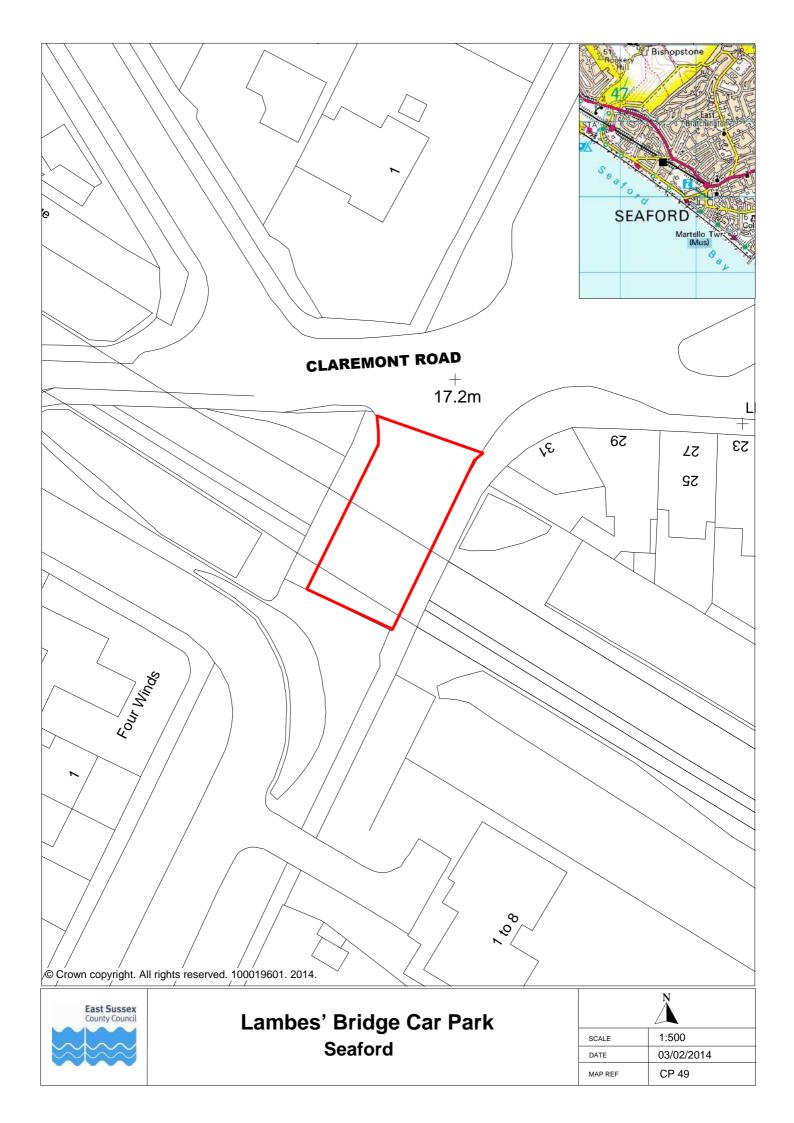

F | CP 29      |





## Lewes

| Å       |            |
|---------|------------|
| SCALE   | 1:500      |
| DATE    | 03/02/2014 |
| MAP REF | CP 31      |
|         |            |







# Newhaven

| Å       |            |
|---------|------------|
| SCALE   | 1:1000     |
| DATE    | 03/02/2014 |
| MAP REF | CP 33      |











#### Newhaven

| Å       |            |
|---------|------------|
| SCALE   | 1:500      |
| DATE    | 03/02/2014 |
| MAP REF | CP 37      |









| À       |            |
|---------|------------|
| SCALE   | 1:500      |
| DATE    | 03/02/2014 |
| MAP REF | CP 40      |
|         |            |







## **Peacehaven**

| Ň       |            |
|---------|------------|
| SCALE   | 1:500      |
| DATE    | 03/02/2014 |
| MAP REF | CP 42      |























# South Hill Barn Car Park Seaford

| $\Delta$ |            |
|----------|------------|
| SCALE    | 1:500      |
| DATE     | 03/02/2014 |
| MAP REF  | CP 52      |