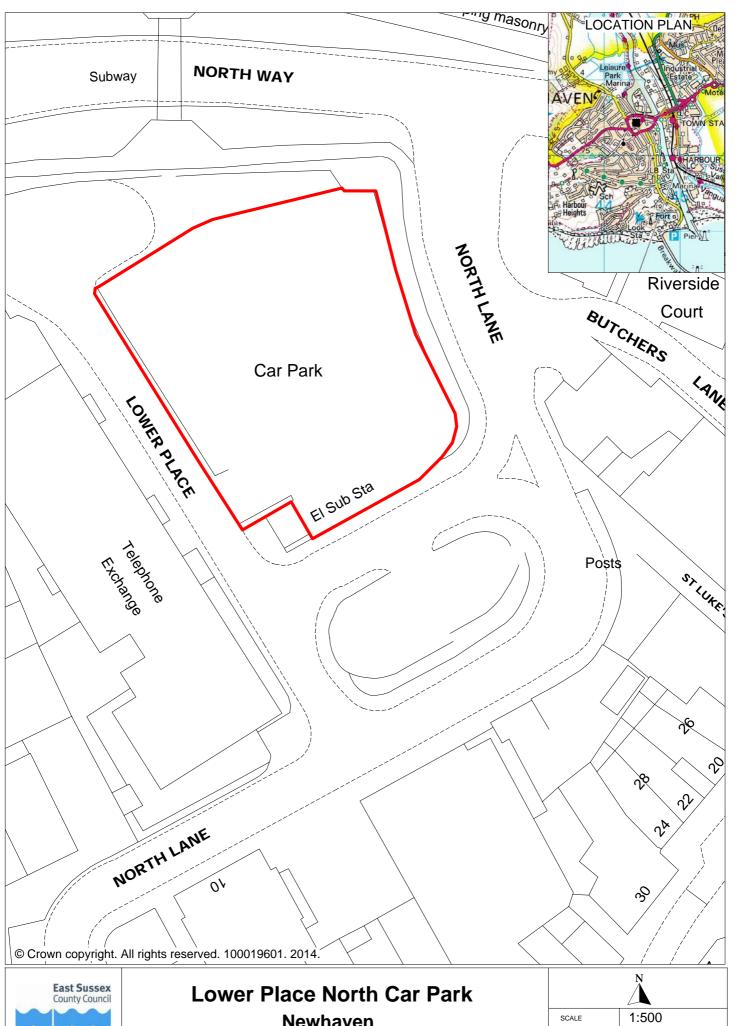

| 1                  | 2                             | 3               | 4                    | 5                                                                                    | 6              | 7            | 8                   | 9                    | 10            | 11                                   | 12                                           | 13       |
|--------------------|-------------------------------|-----------------|----------------------|--------------------------------------------------------------------------------------|----------------|--------------|---------------------|----------------------|---------------|--------------------------------------|----------------------------------------------|----------|
| Town or<br>Village | Name                          | Vehicle<br>Type | Type of<br>Bay       | User Type                                                                            | Days of<br>Use | Times of Use | Days of<br>Charging | Times of<br>Charging | Charging Band | Maximum<br>length of stay<br>(hours) | Minimum length of time between stays (hours) | Plan Ref |
| Newhaven           | Lower Place<br>South Car Park | Motor           | Disabled             | Vehicles displaying a valid blue badge                                               | All days       | All times    | None                | None                 | None          | None                                 | None                                         | CP36     |
|                    |                               |                 | Disabled             | Vehicles displaying a valid blue badge                                               | All days       | All times    | None                | None                 | None          | None                                 | None                                         |          |
|                    |                               | ·               | Specific             | Motorcycles                                                                          | All days       | All times    | None                | None                 | None          | None                                 | None                                         |          |
| Newhaven           | Lower Place<br>North Car Park | Motor           | user bay             | Vehicles displaying a valid Car Club permit for the bays as shown on the tariff sign | All days       | All times    | None                | None                 | None          | None                                 | None                                         | CP37     |
|                    |                               |                 | All other            | Public                                                                               | All days       | All times    | Mon to Sat          | 9am to<br>5pm        | Coastal       | None                                 | None                                         |          |
|                    |                               |                 | Disabled             | Vehicles displaying a valid blue badge                                               | All days       | All times    | None                | None                 | None          | 5                                    | 2                                            |          |
|                    |                               | ·               |                      | Vehicles displaying a valid permit for the signed bays as shown on the tariff sign   | All days       | All times    | None                | None                 | None          | None                                 | None                                         |          |
| Newhaven           | West Quay<br>Car Park         | Motor           | Specific<br>user bay | Motorcycles                                                                          | All days       | All times    | None                | None                 | None          | 4                                    | 2                                            | CP38     |
|                    |                               |                 |                      | Vehicles displaying a valid Car Club permit for the bays as shown on the tariff sign | All days       | All times    | None                | None                 | None          | None                                 | None                                         |          |
|                    |                               | !               | All other            | Public                                                                               | All days       | All times    | Mon to Sat          | 9am to<br>5pm        | Coastal       | 4                                    | 2                                            |          |
|                    |                               |                 | Disabled             | Vehicles displaying a valid blue badge                                               | All days       | All times    | None                | None                 | None          | 12                                   | 2                                            |          |
|                    | Bastion Steps                 | ·               | Specific             | Motorcycles                                                                          | All days       | All times    | None                | None                 | None          | 12                                   | 2                                            |          |
| Peacehaven         | Car Park                      | Motor           | user bay             | Vehicles displaying a valid Car Club permit for the bays as shown on the tariff sign | All days       | All times    | None                | None                 | None          | None                                 | None                                         | CP39     |
|                    |                               |                 | All other            | Public                                                                               | All days       | All times    | None                | None                 | None          | 12                                   | 2                                            |          |
|                    |                               |                 | Disabled             | Vehicles displaying a valid blue badge                                               | All days       | All times    | None                | None                 | None          | 12                                   | 2                                            |          |
|                    | Piddinghoe                    | ·               | Specific             | Motorcycles                                                                          | All days       | All times    | None                | None                 | None          | 12                                   | 2                                            |          |
| Peacehaven         | Avenue Car<br>Park            | Motor           | user bay             | Vehicles displaying a valid Car Club permit for the bays as shown on the tariff sign | All days       | All times    | None                | None                 | None          | None                                 | None                                         | CP40     |
|                    |                               | '               | All other            | Public                                                                               | All days       | All times    | None                | None                 | None          | 12                                   | 2                                            |          |
|                    | <u>-</u>                      |                 | Disabled             | Vehicles displaying a valid blue badge                                               | All days       | All times    | None                | None                 | None          | 5                                    | 2                                            | <u>-</u> |
| Dooobayaa          | Roderick                      | Motor           | Specific             | Motorcycles                                                                          | All days       | All times    | None                | None                 | None          | 5                                    | 2                                            | CP41     |
| Peacehaven         |                               | orth Motor      | user bay             | Vehicles displaying a valid Car Club permit for the bays as shown on the tariff sign | All days       | All times    | None                | None                 | None          | None                                 | None                                         | GP41     |
|                    |                               |                 | All other            | Public                                                                               | All days       | All times    | None                | None                 | None          | 5                                    | 2                                            |          |