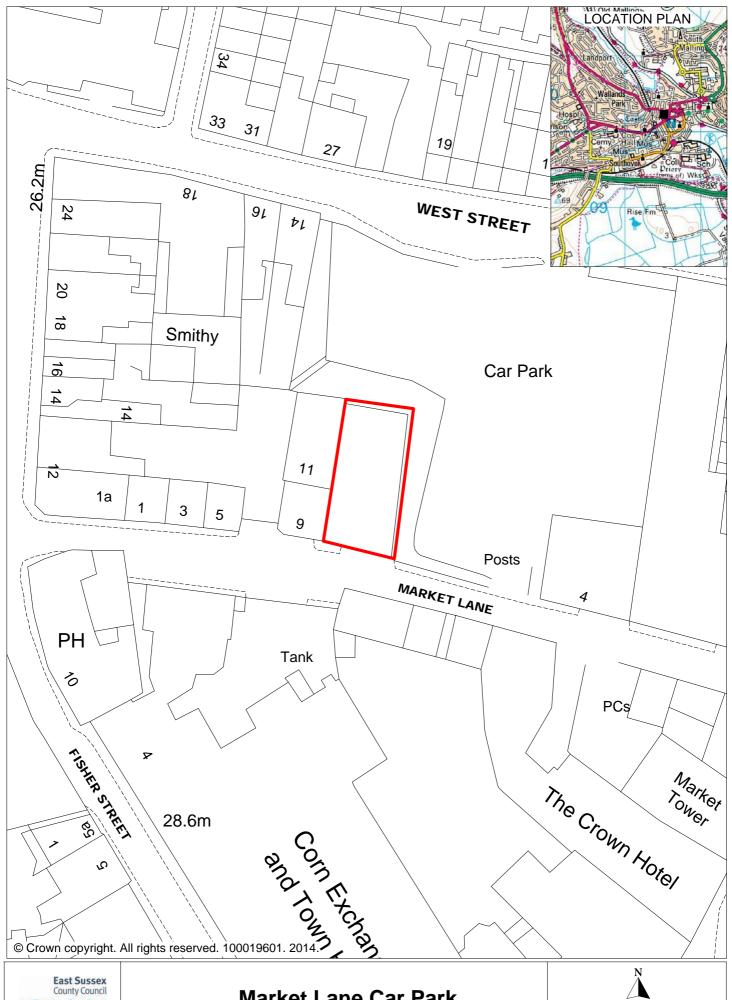

| 1                  | 2                           | 3               | 4                    | 5                                                                                    | 6                              | 7            | 8                   | 9                    | 10                                   | 11                                   | 12                                           | 13       |
|--------------------|-----------------------------|-----------------|----------------------|--------------------------------------------------------------------------------------|--------------------------------|--------------|---------------------|----------------------|--------------------------------------|--------------------------------------|----------------------------------------------|----------|
| Town or<br>Village | Name                        | Vehicle<br>Type | Type of<br>Bay       | User Type                                                                            | Days of<br>Use                 | Times of Use | Days of<br>Charging | Times of<br>Charging | Charging Band                        | Maximum<br>length of stay<br>(hours) | Minimum length of time between stays (hours) | Plan Ref |
|                    |                             |                 | Disabled             | Vehicles displaying a valid blue badge                                               | All days                       | All times    | None                | None                 | None                                 | 3                                    | 2                                            |          |
|                    |                             |                 | Caasitia             | Motorcycles                                                                          | All days                       | All times    | None                | None                 | None                                 | None                                 | None                                         |          |
|                    |                             |                 | Specific<br>user bay | Vehicles displaying a valid Car Club permit for the bays as shown on the tariff sign | All days                       | All times    | None                | None                 | None                                 | None                                 | None                                         |          |
| Lewes              | Market Lane<br>Car Park     | Motor           |                      | Vehicles displaying a valid permit for the car park as shown on the tariff sign      | Mon to Fri                     | 9am to 5pm   | None                | None                 | None                                 | None                                 | None                                         | CP14     |
|                    |                             |                 | All Other            |                                                                                      | Mon to Fri                     | 5pm to 9am   | None                | None                 | None                                 | None                                 | None                                         |          |
|                    |                             |                 |                      | Public                                                                               | Sat, Sun &<br>Bank<br>holidays | All times    | Sat                 | 9am to<br>5pm        | Lewes Short Stay                     | 2                                    | 2                                            |          |
|                    |                             |                 | Disabled             | Vehicles displaying a valid blue badge                                               | All days                       | All times    | None                | None                 | None                                 | None                                 | None                                         |          |
|                    | Massatial d Dand            |                 | Caasitia             | Motorcycles                                                                          | All days                       | All times    | None                | None                 | None                                 | None                                 | None                                         |          |
| Lewes              | Mountfield Road<br>Car Park | Motor           | Specific<br>user bay | Vehicles displaying a valid Car Club permit for the bays as shown on the tariff sign | All days                       | All times    | None                | None                 | None                                 | None                                 | None                                         | CP15     |
|                    |                             |                 | All other            | Public                                                                               | All days                       | All times    | Mon to Sat          | 9am to<br>5pm        | Lewes Long Stay                      | None                                 | None                                         |          |
|                    |                             |                 | Disabled             | Vehicles displaying a valid blue badge and time clock                                | All days                       | All times    | Mon to Sat          | 9am to<br>5pm        | First 5 hours free then North Street | None                                 | 2                                            |          |
| 1                  | North Street                | N.4             | Caasitia             | Motorcycles                                                                          | All days                       | All times    | None                | None                 | None                                 | None                                 | 2                                            | 0040     |
| Lewes              | Car Park                    | Motor           | Specific user bay    | Vehicles displaying a valid Car Club permit for the bays as shown on the tariff sign | All days                       | All times    | None                | None                 | None                                 | None                                 | 2                                            | CP16     |
|                    |                             |                 | All other            | Public                                                                               | All days                       | All times    | Mon to Sat          | 9am to<br>5pm        | North Street                         | None                                 | 2                                            |          |
| Lawas              | Off Abergavenny             | Matau           | Disabled             | Vehicles displaying a valid blue badge                                               | All days                       | All times    | None                | None                 | None                                 | None                                 | None                                         | CD47     |
| Lewes              | Road Car Park               | Motor           | All other            | Vehicles displaying a valid permit for the car park as shown on the tariff sign      | All days                       | All times    | None                | None                 | None                                 | None                                 | None                                         | CP17     |
| Lewes              | Off St Pancras              | Motor           | Disabled             | Vehicles displaying a valid blue badge                                               | All days                       | All times    | None                | None                 | None                                 | None                                 | None                                         | CP18     |
| Lewes              | Car Park                    | Gardens Motor — | All other            | Vehicles displaying a valid permit for the car park as shown on the tariff sign      | All days                       | All times    | None                | None                 | None                                 | None                                 | None                                         | GF 10    |