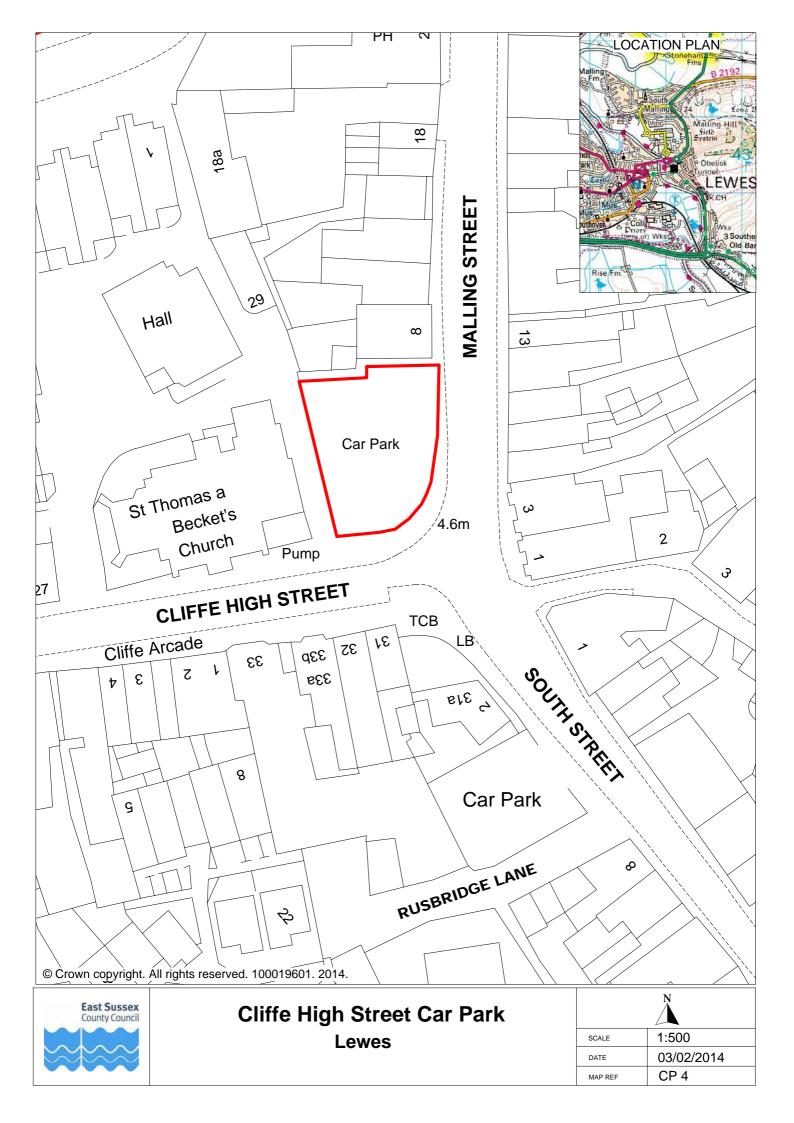

| 1                  | 2                               | 3               | 4                 | 5                                                                                    | 6              | 7            | 8                   | 9                    | 10                   | 11                                   | 12                                           | 13       |
|--------------------|---------------------------------|-----------------|-------------------|--------------------------------------------------------------------------------------|----------------|--------------|---------------------|----------------------|----------------------|--------------------------------------|----------------------------------------------|----------|
| Town or<br>Village | Name                            | Vehicle<br>Type | Type of<br>Bay    | User Type                                                                            | Days of<br>Use | Times of Use | Days of<br>Charging | Times of<br>Charging | Charging Band        | Maximum<br>length of stay<br>(hours) | Minimum length of time between stays (hours) | Plan Ref |
|                    | Ousedale Close                  |                 | Disabled          | Vehicles displaying a valid blue badge                                               | All days       | All times    | None                | None                 | None                 | None                                 | None                                         | 0040     |
| Lewes              | Car Park                        | Motor           | All other         | Vehicles displaying a valid permit for the car park as shown on the tariff sign      | All days       | All times    | None                | None                 | None                 | None                                 | None                                         | CP19     |
|                    |                                 |                 | Disabled          | Vehicles displaying a valid blue badge                                               | All days       | All times    | None                | None                 | None                 | None                                 | None                                         |          |
|                    |                                 | ·               |                   | Motorcycles                                                                          | All days       | All times    | None                | None                 | None                 | None                                 | None                                         |          |
| Lewes              | Phoenix<br>Causeway<br>Car Park | Motor           | Specific user bay | Vehicles displaying a valid permit for the bays as shown on the tariff sign          | All days       | All times    | None                | None                 | None                 | None                                 | None                                         | CP20     |
|                    | Cai Paik                        |                 | ·                 | Vehicles displaying a valid Car Club permit for the bays as shown on the tariff sign | All days       | All times    | None                | None                 | None                 | None                                 | None                                         |          |
|                    |                                 | ,               | All other         | Public                                                                               | All days       | All times    | Mon to Sat          | 9am to<br>5pm        | Lewes Long Stay      | None                                 | None                                         |          |
|                    |                                 | - Motor         | Disabled          | Vehicles displaying a valid blue badge                                               | All days       | All times    | None                | None                 | None                 | 5                                    | 2                                            |          |
|                    | Pinwell Road                    |                 | Specific          | Motorcycles                                                                          | All days       | All times    | None                | None                 | None                 | 4                                    | 2                                            |          |
| Lewes              | Car Park                        | Motor           | user bay          | Vehicles displaying a valid Car Club permit for the bays as shown on the tariff sign | All days       | All times    | None                | None                 | None                 | None                                 | None                                         | CP21     |
|                    |                                 |                 | All other         | Public                                                                               | All days       | All times    | Mon to Sat          | 9am to<br>5pm        | Lewes Medium<br>Stay | 4                                    | 2                                            |          |
| 1                  | School Hill                     | Maria           | Disabled          | Vehicles displaying a valid blue badge                                               | All days       | All times    | None                | None                 | None                 | None                                 | None                                         | ODOO     |
| Lewes              | House Car Park                  | Motor           | All other         | Vehicles displaying a valid permit for the car park as shown on the tariff sign      | All days       | All times    | None                | None                 | None                 | None                                 | None                                         | CP22     |
| Lowes              | Shelley Close                   | Motor           | Disabled          | Vehicles displaying a valid blue badge                                               | All days       | All times    | None                | None                 | None                 | None                                 | None                                         | CP23     |
| Lewes              | Car Park                        | Motor           | All other         | Vehicles displaying a valid permit for the car park as shown on the tariff sign      | All days       | All times    | None                | None                 | None                 | None                                 | None                                         | CP23     |
|                    |                                 |                 | Disabled          | Vehicles displaying a valid blue badge                                               | All days       | All times    | None                | None                 | None                 | 3                                    | 2                                            |          |
|                    | South Street                    | ,               | Specific          | Motorcycles                                                                          | All days       | All times    | None                | None                 | None                 | 2                                    | 2                                            |          |
| Lewes              |                                 | Motor           | Specific user bay | Vehicles displaying a valid Car Club permit for the bays as shown on the tariff sign | All days       | All times    | None                | None                 | None                 | None                                 | None                                         | CP24     |
|                    |                                 | •               | All other         | Public                                                                               | All days       | All times    | Mon to Sat          | 9am to<br>5pm        | Lewes Short Stay     | 2                                    | 2                                            |          |