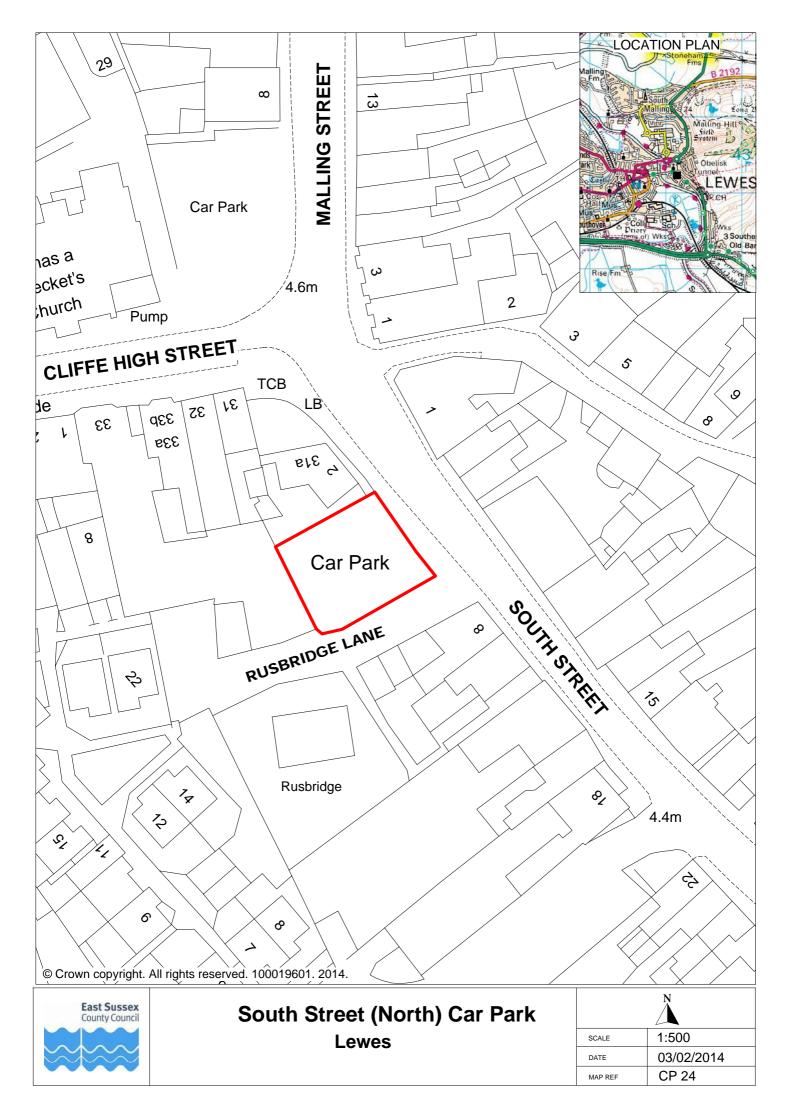

| 1                  | 2                           | 3               | 4                    | 5                                                                                    | 6                              | 7            | 8                   | 9                    | 10                                   | 11                                   | 12                                           | 13       |
|--------------------|-----------------------------|-----------------|----------------------|--------------------------------------------------------------------------------------|--------------------------------|--------------|---------------------|----------------------|--------------------------------------|--------------------------------------|----------------------------------------------|----------|
| Town or<br>Village | Name                        | Vehicle<br>Type | Type of<br>Bay       | User Type                                                                            | Days of<br>Use                 | Times of Use | Days of<br>Charging | Times of<br>Charging | Charging Band                        | Maximum<br>length of stay<br>(hours) | Minimum length of time between stays (hours) | Plan Ref |
|                    |                             |                 | Disabled             | Vehicles displaying a valid blue badge                                               | All days                       | All times    | None                | None                 | None                                 | 3                                    | 2                                            |          |
|                    |                             |                 | Caasitia             | Motorcycles                                                                          | All days                       | All times    | None                | None                 | None                                 | None                                 | None                                         |          |
|                    |                             |                 | Specific<br>user bay | Vehicles displaying a valid Car Club permit for the bays as shown on the tariff sign | All days                       | All times    | None                | None                 | None                                 | None                                 | None                                         |          |
| Lewes              | Market Lane<br>Car Park     | Motor           |                      | Vehicles displaying a valid permit for the car park as shown on the tariff sign      | Mon to Fri                     | 9am to 5pm   | None                | None                 | None                                 | None                                 | None                                         | CP14     |
|                    |                             |                 | All Other            |                                                                                      | Mon to Fri                     | 5pm to 9am   | None                | None                 | None                                 | None                                 | None                                         |          |
|                    |                             |                 |                      | Public                                                                               | Sat, Sun &<br>Bank<br>holidays | All times    | Sat                 | 9am to<br>5pm        | Lewes Short Stay                     | 2                                    | 2                                            |          |
|                    |                             |                 | Disabled             | Vehicles displaying a valid blue badge                                               | All days                       | All times    | None                | None                 | None                                 | None                                 | None                                         |          |
|                    | Massatial d Dand            |                 | Caasitia             | Motorcycles                                                                          | All days                       | All times    | None                | None                 | None                                 | None                                 | None                                         |          |
| Lewes              | Mountfield Road<br>Car Park | Motor           | Specific<br>user bay | Vehicles displaying a valid Car Club permit for the bays as shown on the tariff sign | All days                       | All times    | None                | None                 | None                                 | None                                 | None                                         | CP15     |
|                    |                             |                 | All other            | Public                                                                               | All days                       | All times    | Mon to Sat          | 9am to<br>5pm        | Lewes Long Stay                      | None                                 | None                                         |          |
|                    |                             |                 | Disabled             | Vehicles displaying a valid blue badge and time clock                                | All days                       | All times    | Mon to Sat          | 9am to<br>5pm        | First 5 hours free then North Street | None                                 | 2                                            |          |
| 1                  | North Street                | N.4             | Caasitia             | Motorcycles                                                                          | All days                       | All times    | None                | None                 | None                                 | None                                 | 2                                            | 0040     |
| Lewes              | Car Park                    | Motor           | Specific user bay    | Vehicles displaying a valid Car Club permit for the bays as shown on the tariff sign | All days                       | All times    | None                | None                 | None                                 | None                                 | 2                                            | CP16     |
|                    |                             |                 | All other            | Public                                                                               | All days                       | All times    | Mon to Sat          | 9am to<br>5pm        | North Street                         | None                                 | 2                                            |          |
| Lawas              | Off Abergavenny             | Matau           | Disabled             | Vehicles displaying a valid blue badge                                               | All days                       | All times    | None                | None                 | None                                 | None                                 | None                                         | CD47     |
| Lewes              | Road Car Park               | Motor           | All other            | Vehicles displaying a valid permit for the car park as shown on the tariff sign      | All days                       | All times    | None                | None                 | None                                 | None                                 | None                                         | CP17     |
| Lewes              | Off St Pancras              | Motor           | Disabled             | Vehicles displaying a valid blue badge                                               | All days                       | All times    | None                | None                 | None                                 | None                                 | None                                         | CP18     |
| Lewes              | Car Park                    | Gardens Motor — | All other            | Vehicles displaying a valid permit for the car park as shown on the tariff sign      | All days                       | All times    | None                | None                 | None                                 | None                                 | None                                         | GF 10    |