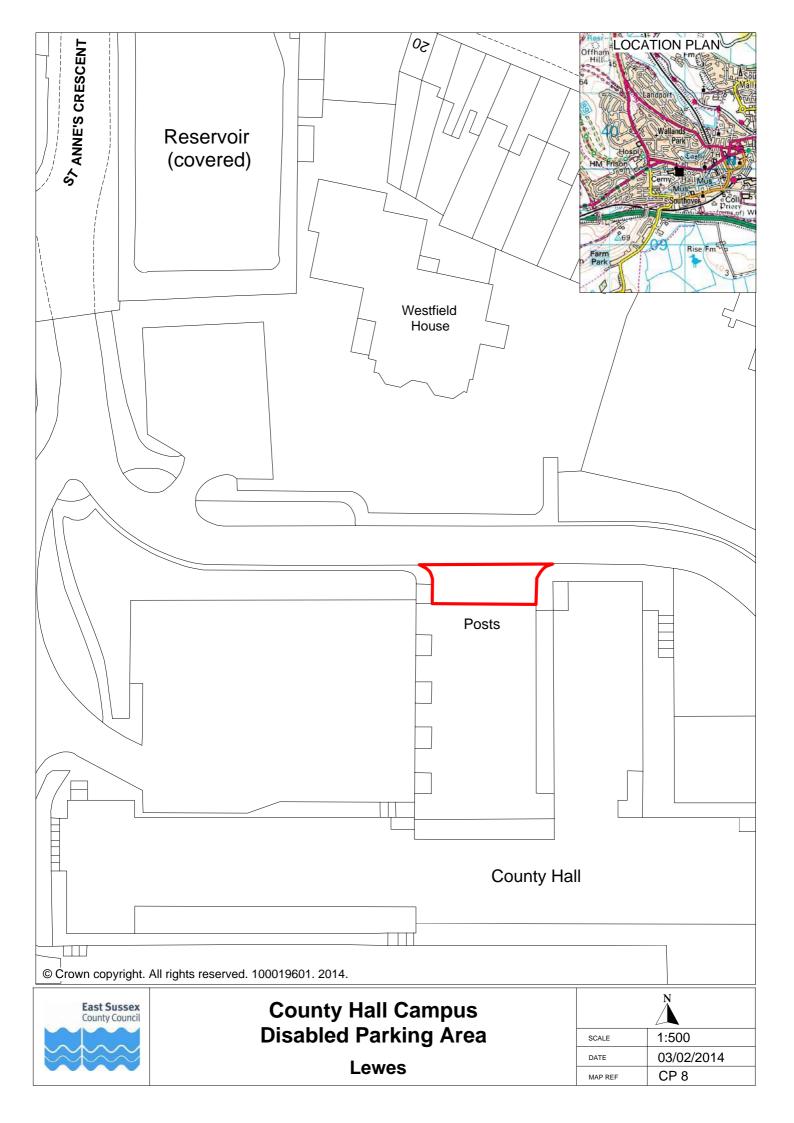

| 1                  | 2                                                 | 3               | 4                         | 5                                                                                    | 6              | 7            | 8                   | 9                    | 10                   | 11                                   | 12                                           | 13       |
|--------------------|---------------------------------------------------|-----------------|---------------------------|--------------------------------------------------------------------------------------|----------------|--------------|---------------------|----------------------|----------------------|--------------------------------------|----------------------------------------------|----------|
| Town or<br>Village | Name                                              | Vehicle<br>Type | Type of<br>Bay            | User Type                                                                            | Days of<br>Use | Times of Use | Days of<br>Charging | Times of<br>Charging | Charging Band        | Maximum<br>length of stay<br>(hours) | Minimum length of time between stays (hours) | Plan Ref |
| Lewes              | County Hall<br>Campus<br>Disabled Parking<br>Area | Motor           | Disabled                  | Vehicles displaying a valid blue badge                                               | All days       | All times    | None                | None                 | None                 | None                                 | None                                         | CP8      |
| Lewes              | County Hall<br>Campus Loading<br>Area             | Motor           | Loading                   | Public                                                                               | All days       | All times    | None                | None                 | None                 | 15 minutes                           | 1                                            | CP9      |
|                    |                                                   |                 | Disabled                  | Vehicles displaying a valid blue badge and time clock                                | All days       | All times    | None                | None                 | None                 | 5                                    | 2                                            |          |
|                    | East Street                                       | N.4 - 4         | 0                         | Motorcycles                                                                          | All days       | All times    | None                | None                 | None                 | 4                                    | 2                                            | 0040     |
| Lewes              | Car Park                                          | Motor           | Specific user bay         | Vehicles displaying a valid Car Club permit for the bays as shown on the tariff sign | All days       | All times    | None                | None                 | None                 | None                                 | None                                         | CP10     |
|                    |                                                   |                 | All other                 | Public                                                                               | All days       | All times    | Mon to Sat          | 9am to<br>5pm        | Lewes Medium<br>Stay | 4                                    | 2                                            |          |
|                    |                                                   |                 | Disabled                  | Vehicles displaying a valid blue badge and time clock                                | All days       | All times    | None                | None                 | None                 | 3                                    | 2                                            |          |
| 1                  | Friars Walk                                       | Mata            | 0                         | Motorcycles                                                                          | All days       | All times    | None                | None                 | None                 | 2                                    | 2                                            | 0044     |
| Lewes              | Car Park                                          | Motor           | Specific user bay         | Vehicles displaying a valid Car Club permit for the bays as shown on the tariff sign | All days       | All times    | None                | None                 | None                 | None                                 | None                                         | CP11     |
|                    |                                                   |                 | All other                 | Public                                                                               | All days       | All times    | Mon to Sat          | 9am to<br>5pm        | Lewes Short Stay     | 2                                    | 2                                            |          |
|                    |                                                   |                 | Disabled                  | Vehicles displaying a valid blue badge                                               | All days       | All times    | None                | None                 | None                 | None                                 | None                                         |          |
|                    |                                                   |                 | 0                         | Motorcycles                                                                          | All days       | All times    | None                | None                 | None                 | None                                 | None                                         |          |
| Lewes              | Lewes Cemetery<br>Car Park                        | Motor           | Specific<br>user bay      | Vehicles displaying a valid Car Club permit for the bays as shown on the tariff sign | All days       | All times    | None                | None                 | None                 | None                                 | None                                         | CP12     |
|                    |                                                   |                 | 2 hour<br>maximum<br>stay | Public                                                                               | All days       | All times    | Mon to Sat          | 8am to<br>6pm        | None                 | 2                                    | 2                                            |          |
|                    |                                                   |                 | Disabled                  | Vehicles displaying a valid blue badge and time clock                                | All days       | All times    | None                | None                 | None                 | 5                                    | 2                                            |          |
|                    | Limb Fred Or                                      |                 | 0.5 3 3 7                 | Motorcycles                                                                          | All days       | All times    | None                | None                 | None                 | None                                 | None                                         |          |
| Lewes              | wes Little East Street M<br>Car Park              | Motor           | Specific<br>user bay      | Vehicles displaying a valid Car Club permit for the bays as shown on the tariff sign | All days       | All times    | None                | None                 | None                 | None                                 | None                                         | CP13     |
|                    |                                                   | _               | All other                 | Public                                                                               | All days       | All times    | Mon to Sat          | 9am to<br>5pm        | Lewes Medium<br>Stay | 4                                    | 2                                            |          |