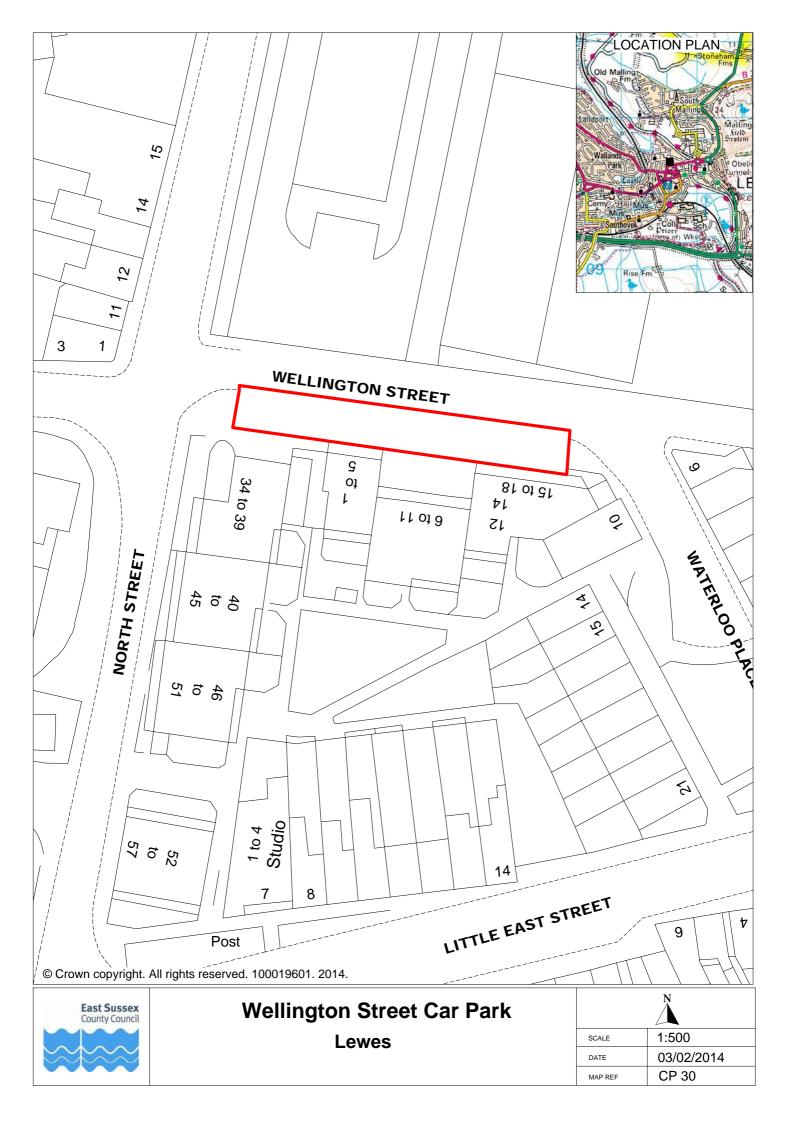

| 1                  | 2                           | 3               | 4                    | 5                                                                                    | 6                              | 7            | 8                   | 9                    | 10               | 11                                   | 12                                           | 13       |
|--------------------|-----------------------------|-----------------|----------------------|--------------------------------------------------------------------------------------|--------------------------------|--------------|---------------------|----------------------|------------------|--------------------------------------|----------------------------------------------|----------|
| Town or<br>Village | Name                        | Vehicle<br>Type | Type of<br>Bay       | User Type                                                                            | Days of<br>Use                 | Times of Use | Days of<br>Charging | Times of<br>Charging | Charging Band    | Maximum<br>length of stay<br>(hours) | Minimum length of time between stays (hours) | Plan Ref |
|                    |                             | <u>-</u>        | Disabled             | Vehicles displaying a valid blue badge                                               | All days                       | All times    | None                | None                 | None             | 3                                    | 2                                            |          |
|                    | West Street                 | •               | Specific             | Motorcycles                                                                          | All days                       | All times    | None                | None                 | None             | 2                                    | 2                                            |          |
| Lewes              | Car Park                    | Motor           | user bay             | Vehicles displaying a valid Car Club permit for the bays as shown on the tariff sign | All days                       | All times    | None                | None                 | None             | None                                 | None                                         | CP31     |
|                    |                             |                 | All other            | Public                                                                               | All days                       | All times    | Mon to Sat          | 9am to<br>5pm        | Lewes Short Stay | 2                                    | 2                                            |          |
|                    |                             |                 | Disabled             | Vehicles displaying a valid blue badge                                               | All days                       | All times    | None                | None                 | None             | 5                                    | 2                                            |          |
|                    | Westgate Street             | •               | Specific             | Motorcycles                                                                          | All days                       | All times    | None                | None                 | None             | 4                                    | 2                                            |          |
| Lewes              | Car Park                    | Motor           | user bay             | Vehicles displaying a valid Car Club permit for the bays as shown on the tariff sign | All days                       | All times    | None                | None                 | None             | None                                 | None                                         | CP32     |
|                    |                             | •               | All other            | Public                                                                               | All days                       | All times    | Mon to Sat          | 9am to<br>5pm        | Lewes Short Stay | 4                                    | 2                                            |          |
|                    |                             |                 | Disabled             | Vehicles displaying a valid blue badge                                               | All days                       | All times    | None                | None                 | None             | 24                                   | 2                                            |          |
|                    | Ray Vue Pood                | •               | Specific             | Motorcycles                                                                          | All days                       | All times    | None                | None                 | None             | 24                                   | 2                                            |          |
| Newhaven           | en Bay Vue Road<br>Car Park | Motor<br>-      | user bay             | Vehicles displaying a valid Car Club permit for the bays as shown on the tariff sign | All days                       | All times    | None                | None                 | None             | None                                 | None                                         | CP33     |
|                    |                             | <u> </u>        | All Other            | Public                                                                               | All days                       | All times    | None                | None                 | None             | 24                                   | 2                                            |          |
|                    |                             | _               | Disabled             | Vehicles displaying a valid blue badge                                               | All days                       | All times    | None                | None                 | None             | None                                 | None                                         |          |
|                    | Dacre Road                  | •               | Specific             | Motorcycles                                                                          | All days                       | All times    | None                | None                 | None             | None                                 | None                                         |          |
| Newhaven           | Car Park                    | Motor           | user bay             | Vehicles displaying a valid Car Club permit for the bays as shown on the tariff sign | All days                       | All times    | None                | None                 | None             | None                                 | None                                         | CP34     |
|                    |                             |                 | All other            | Public                                                                               | All days                       | All times    | Mon to Sat          | 9am to<br>5pm        | Coastal          | None                                 | None                                         |          |
|                    |                             |                 | Disabled             | Vehicles displaying a valid blue badge                                               | Sat, Sun &<br>Bank<br>holidays | All times    | None                | None                 | None             | None                                 | None                                         |          |
|                    |                             | •               | Cnosific             | Motorcycles                                                                          | All days                       | All times    | None                | None                 | None             | None                                 | None                                         |          |
| Newhaven           | Fort Road N<br>Car Park     | Motor<br>-      | Specific<br>user bay | Vehicles displaying a valid Car Club permit for the bays as shown on the tariff sign | All days                       | All times    | None                | None                 | None             | None                                 | None                                         | CP35     |
|                    |                             |                 |                      | Vehicles displaying a valid permit for the car park as shown on the tariff sign      | Mon to Fri                     | 8am to 6pm   | None                | None                 | None             | None                                 | None                                         |          |
|                    |                             |                 | All other            | Public                                                                               | Sat, Sun &<br>Bank<br>holidays | All times    | None                | None                 | None             | None                                 | None                                         |          |