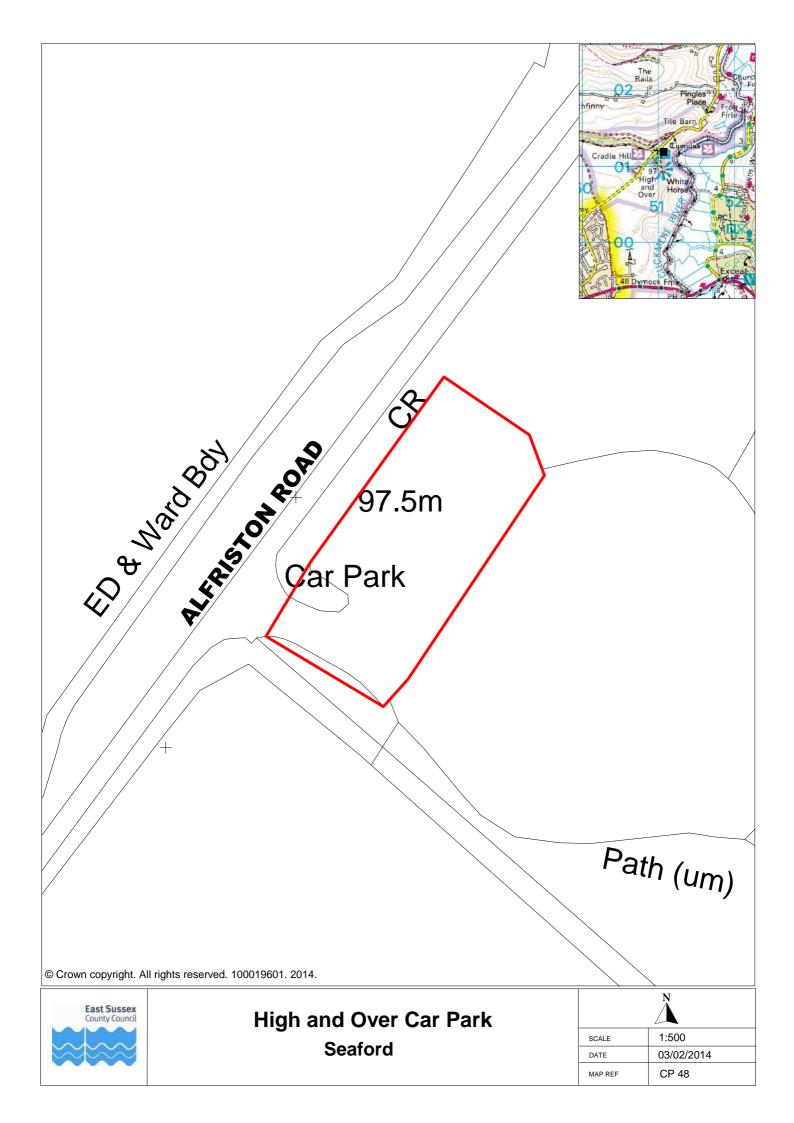

REF | CP 29      |





## Lewes

| Å       |            |
|---------|------------|
| SCALE   | 1:500      |
| DATE    | 03/02/2014 |
| MAP REF | CP 31      |
|         |            |







# Newhaven

| Å       |            |
|---------|------------|
| SCALE   | 1:1000     |
| DATE    | 03/02/2014 |
| MAP REF | CP 33      |











#### Newhaven

| Å       |            |
|---------|------------|
| SCALE   | 1:500      |
| DATE    | 03/02/2014 |
| MAP REF | CP 37      |









| À       |            |
|---------|------------|
| SCALE   | 1:500      |
| DATE    | 03/02/2014 |
| MAP REF | CP 40      |
|         |            |







## **Peacehaven**

| Ň       |            |
|---------|------------|
| SCALE   | 1:500      |
| DATE    | 03/02/2014 |
| MAP REF | CP 42      |























# South Hill Barn Car Park Seaford

| $\Delta$ |            |
|----------|------------|
| SCALE    | 1:500      |
| DATE     | 03/02/2014 |
| MAP REF  | CP 52      |