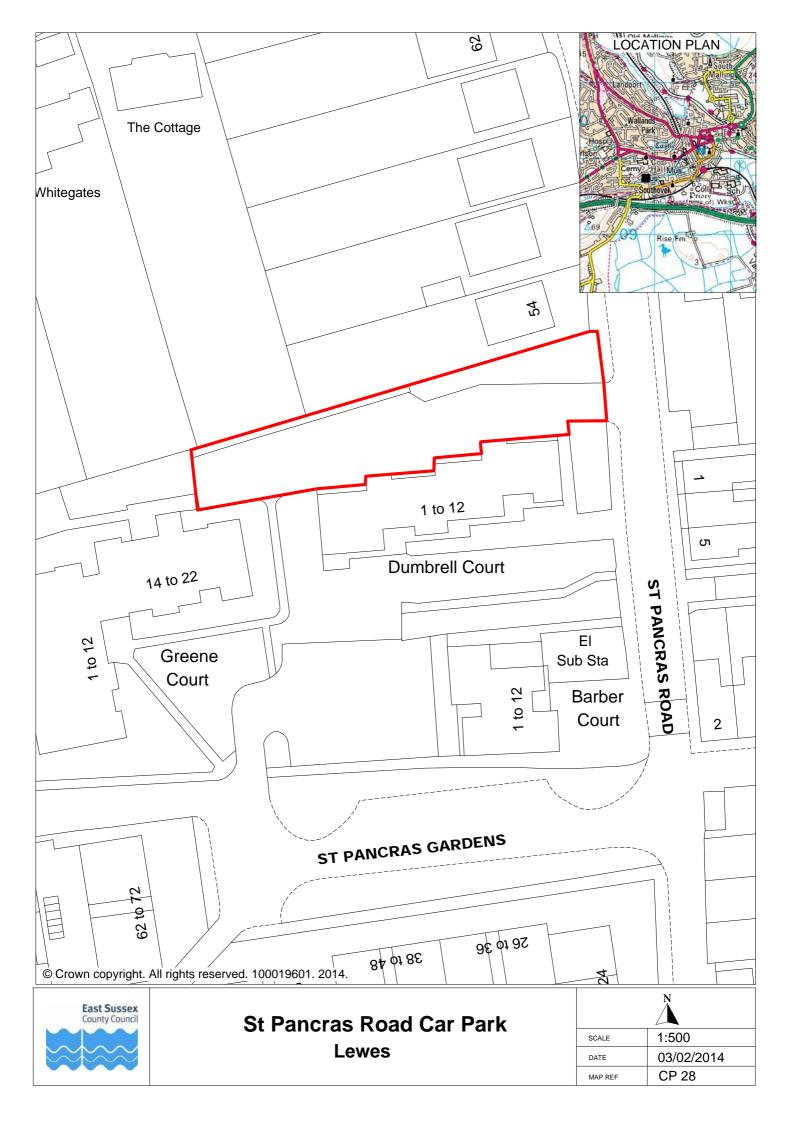

| 1                  | 2                             | 3                      | 4                 | 5                                                                                    | 6              | 7            | 8                   | 9                    | 10                   | 11                                   | 12                                           | 13       |
|--------------------|-------------------------------|------------------------|-------------------|--------------------------------------------------------------------------------------|----------------|--------------|---------------------|----------------------|----------------------|--------------------------------------|----------------------------------------------|----------|
| Town or<br>Village | Name                          | Vehicle<br>Type        | Type of<br>Bay    | User Type                                                                            | Days of<br>Use | Times of Use | Days of<br>Charging | Times of<br>Charging | Charging Band        | Maximum<br>length of stay<br>(hours) | Minimum length of time between stays (hours) | Plan Ref |
|                    |                               |                        | Disabled          | Vehicles displaying a valid blue badge                                               | All days       | All times    | None                | None                 | None                 | None                                 | None                                         |          |
|                    | South Street                  |                        | Specific          | Motorcycles                                                                          | All days       | All times    | None                | None                 | None                 | None                                 | None                                         |          |
| Lewes              | (South)<br>Car Park           | Motor                  | user bay          | Vehicles displaying a valid Car Club permit for the bays as shown on the tariff sign | All days       | All times    | None                | None                 | None                 | None                                 | None                                         | CP25     |
|                    |                               |                        | All other         | Vehicles displaying a valid permit for the car park as shown on the tariff sign      | All days       | All times    | None                | None                 | None                 | None                                 | None                                         |          |
|                    |                               |                        | Disabled          | Vehicles displaying a valid blue badge                                               | All days       | All times    | None                | None                 | None                 | None                                 | None                                         |          |
| Lewes              | Spring Gardens<br>Car Park    | Motor                  | Specific          | Motorcycles                                                                          | All days       | All times    | None                | None                 | None                 | None                                 | None                                         | CP26     |
|                    | Cai Faik                      |                        | user bay          | Vehicles displaying a valid Car Club permit for the bays as shown on the tariff sign | All days       | All times    | None                | None                 | None                 | None                                 | None                                         |          |
|                    | Spring Gardens                |                        | All other         | Public                                                                               | All days       | All times    | Mon to Sat          | 9am to<br>5pm        | Lewes Long Stay      | None                                 | None                                         |          |
| Lewes              | Spring Gardens<br>Coach Park  | Coaches                | All               | Coaches                                                                              | All days       | All times    | None                | None                 | None                 | None                                 | None                                         | CP27     |
| Lewes              | St Pancras Road               | Motor                  | Disabled          | Vehicles displaying a valid blue badge                                               | All days       | All times    | None                | None                 | None                 | None                                 | None                                         | CP28     |
| Lewes              | Car Park                      | WOTO!                  | All other         | Vehicles displaying a valid permit for the car park as shown on the tariff sign      | All days       | All times    | None                | None                 | None                 | None                                 | None                                         | GF 20    |
|                    |                               |                        | Disabled          | Vehicles displaying a valid blue badge                                               | All days       | All times    | None                | None                 | None                 | 5                                    | 2                                            |          |
|                    | The Melifore                  | •                      |                   | Vehicles displaying a valid permit for the signed bays as shown on the tariff sign   | All days       | All times    | None                | None                 | None                 | None                                 | None                                         |          |
| Lewes              | The Maltings<br>Car Park      | Motor                  | Specific user bay | Motorcycles                                                                          | All days       | All times    | None                | None                 | None                 | 4                                    | 2                                            | CP29     |
|                    |                               |                        |                   | Vehicles displaying a valid Car Club permit for the bays as shown on the tariff sign | All days       | All times    | None                | None                 | None                 | None                                 | None                                         |          |
|                    |                               | •                      | All other         | Public                                                                               | All days       | All times    | Mon to Sat          | 9am to<br>5pm        | Lewes Medium<br>Stay | 4                                    | 2                                            |          |
| Louise             | Wellington                    | Motor                  | Disabled          | Vehicles displaying a valid blue badge                                               | All days       | All times    | None                | None                 | None                 | None                                 | None                                         | CD20     |
| Lewes              | Wellington<br>Street Car Park | ark Motor <del>-</del> | All other         | Vehicles displaying a valid permit for the car park as shown on the tariff sign      | All days       | All times    | None                | None                 | None                 | None                                 | None                                         | CP30     |