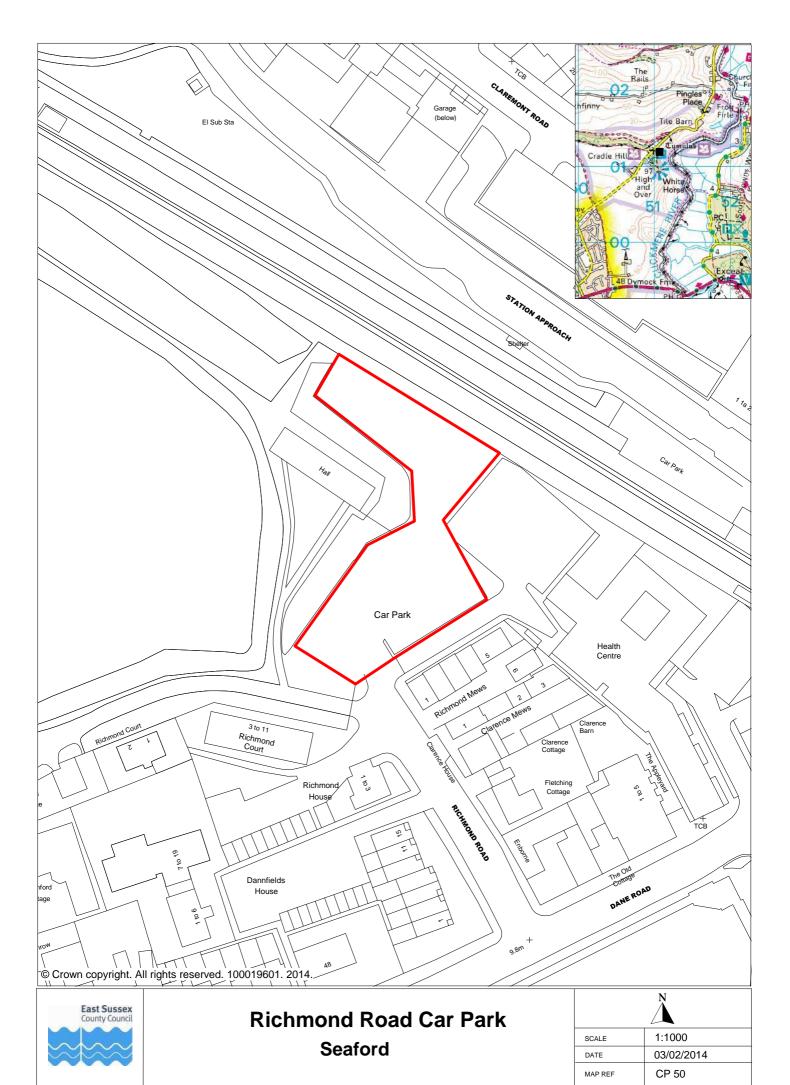

| CP 29      |





## Lewes

| Å       |            |
|---------|------------|
| SCALE   | 1:500      |
| DATE    | 03/02/2014 |
| MAP REF | CP 31      |
|         |            |







# Newhaven

| Å       |            |
|---------|------------|
| SCALE   | 1:1000     |
| DATE    | 03/02/2014 |
| MAP REF | CP 33      |











#### Newhaven

| Å       |            |
|---------|------------|
| SCALE   | 1:500      |
| DATE    | 03/02/2014 |
| MAP REF | CP 37      |









| À       |            |
|---------|------------|
| SCALE   | 1:500      |
| DATE    | 03/02/2014 |
| MAP REF | CP 40      |
|         |            |







## **Peacehaven**

| Ň       |            |
|---------|------------|
| SCALE   | 1:500      |
| DATE    | 03/02/2014 |
| MAP REF | CP 42      |























# South Hill Barn Car Park Seaford

| $\Delta$ |            |
|----------|------------|
| SCALE    | 1:500      |
| DATE     | 03/02/2014 |
| MAP REF  | CP 52      |