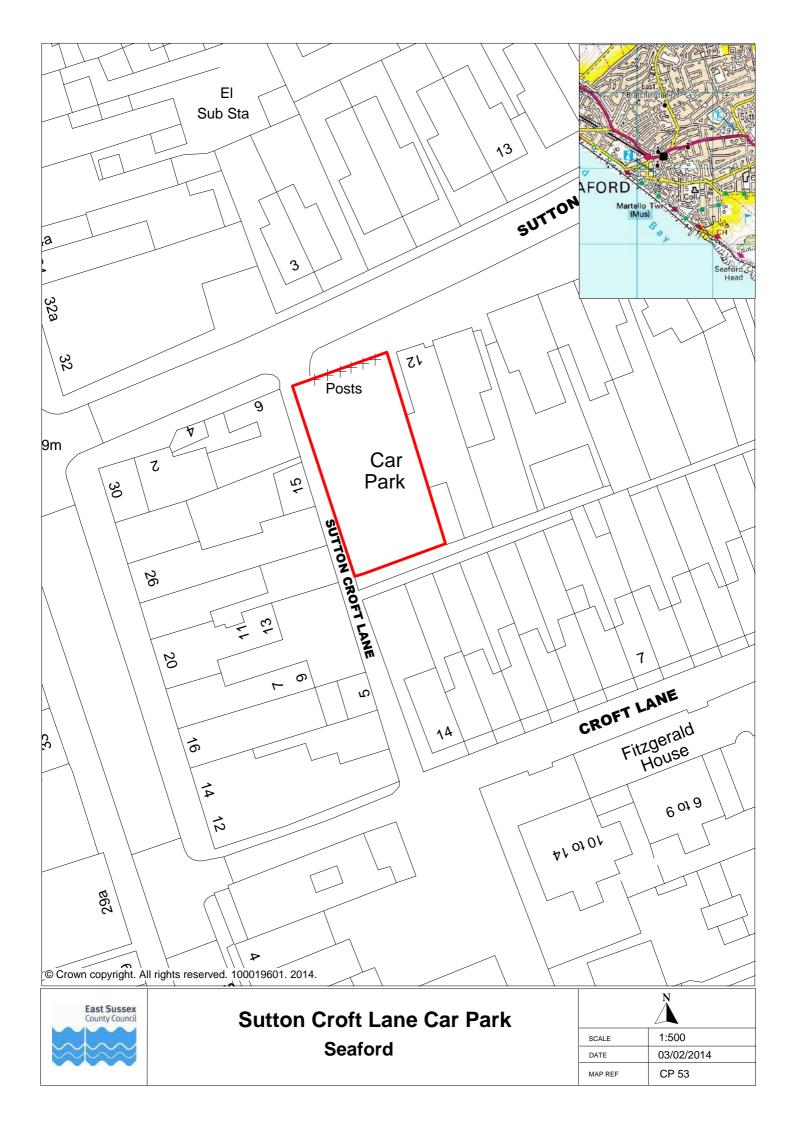

#### (ii) Interpretation

1 Delete the definition for "parking place" and insert a new definition as follows:

"parking place" means any area of land appointed by the Council as an area for the leaving (parking) of motor vehicles as listed in Schedule One to this Order. The extents of the parking places are shown in the drawings in Schedule Four to this Order;

#### (vi) Schedule 4 – Drawings

1 Insert a new schedule entitled "Schedule 4 – Drawings" (as appended to this Order);