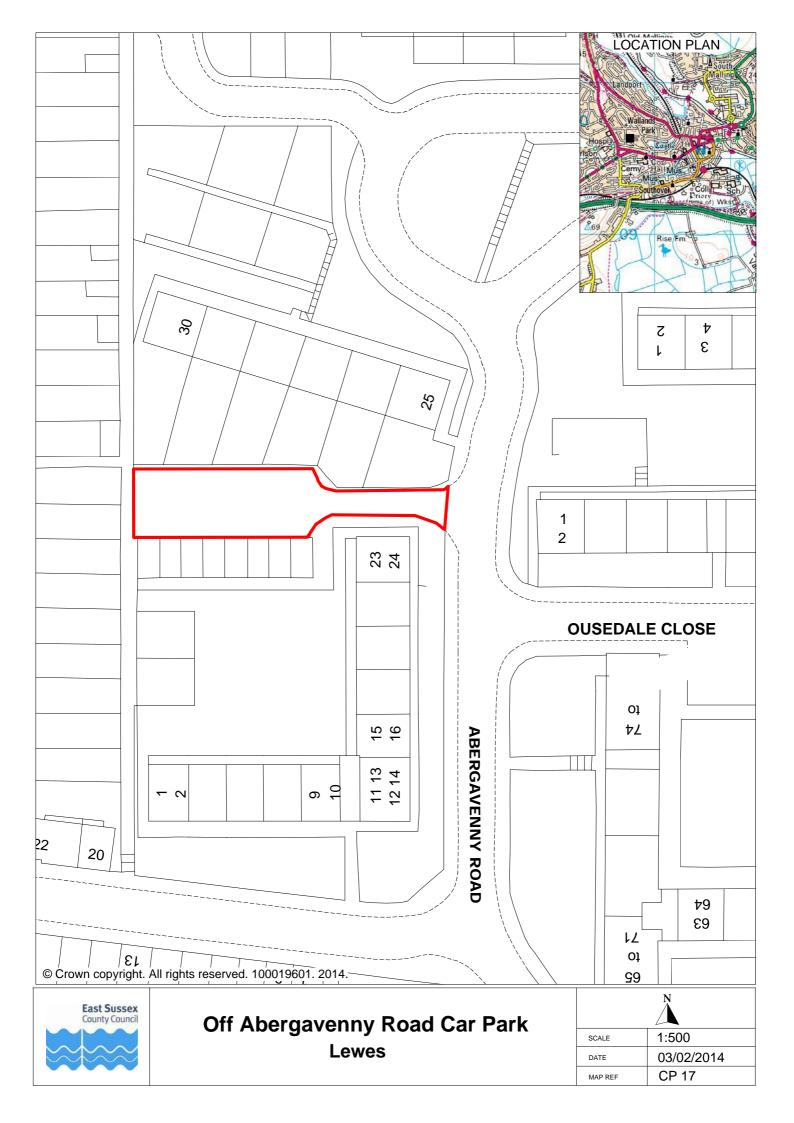

| 1                  | 2                           | 3               | 4                    | 5                                                                                    | 6                              | 7            | 8                   | 9                    | 10                                   | 11                                   | 12                                           | 13       |
|--------------------|-----------------------------|-----------------|----------------------|--------------------------------------------------------------------------------------|--------------------------------|--------------|---------------------|----------------------|--------------------------------------|--------------------------------------|----------------------------------------------|----------|
| Town or<br>Village | Name                        | Vehicle<br>Type | Type of<br>Bay       | User Type                                                                            | Days of<br>Use                 | Times of Use | Days of<br>Charging | Times of<br>Charging | Charging Band                        | Maximum<br>length of stay<br>(hours) | Minimum length of time between stays (hours) | Plan Ref |
|                    |                             |                 | Disabled             | Vehicles displaying a valid blue badge                                               | All days                       | All times    | None                | None                 | None                                 | 3                                    | 2                                            |          |
|                    |                             |                 | Caasitia             | Motorcycles                                                                          | All days                       | All times    | None                | None                 | None                                 | None                                 | None                                         |          |
|                    |                             |                 | Specific<br>user bay | Vehicles displaying a valid Car Club permit for the bays as shown on the tariff sign | All days                       | All times    | None                | None                 | None                                 | None                                 | None                                         |          |
| Lewes              | Market Lane<br>Car Park     | Motor           |                      | Vehicles displaying a valid permit for the car park as shown on the tariff sign      | Mon to Fri                     | 9am to 5pm   | None                | None                 | None                                 | None                                 | None                                         | CP14     |
|                    |                             |                 | All Other            |                                                                                      | Mon to Fri                     | 5pm to 9am   | None                | None                 | None                                 | None                                 | None                                         |          |
|                    |                             |                 |                      | Public                                                                               | Sat, Sun &<br>Bank<br>holidays | All times    | Sat                 | 9am to<br>5pm        | Lewes Short Stay                     | 2                                    | 2                                            |          |
|                    |                             |                 | Disabled             | Vehicles displaying a valid blue badge                                               | All days                       | All times    | None                | None                 | None                                 | None                                 | None                                         |          |
|                    | Massatial d Dand            |                 | Caasitia             | Motorcycles                                                                          | All days                       | All times    | None                | None                 | None                                 | None                                 | None                                         |          |
| Lewes              | Mountfield Road<br>Car Park | Motor           | Specific<br>user bay | Vehicles displaying a valid Car Club permit for the bays as shown on the tariff sign | All days                       | All times    | None                | None                 | None                                 | None                                 | None                                         | CP15     |
|                    |                             |                 | All other            | Public                                                                               | All days                       | All times    | Mon to Sat          | 9am to<br>5pm        | Lewes Long Stay                      | None                                 | None                                         |          |
|                    |                             |                 | Disabled             | Vehicles displaying a valid blue badge and time clock                                | All days                       | All times    | Mon to Sat          | 9am to<br>5pm        | First 5 hours free then North Street | None                                 | 2                                            |          |
| 1                  | North Street                | N.4             | Caasitia             | Motorcycles                                                                          | All days                       | All times    | None                | None                 | None                                 | None                                 | 2                                            | 0040     |
| Lewes              | Car Park                    | Motor           | Specific user bay    | Vehicles displaying a valid Car Club permit for the bays as shown on the tariff sign | All days                       | All times    | None                | None                 | None                                 | None                                 | 2                                            | CP16     |
|                    |                             |                 | All other            | Public                                                                               | All days                       | All times    | Mon to Sat          | 9am to<br>5pm        | North Street                         | None                                 | 2                                            |          |
| Lawas              | Off Abergavenny             | Matau           | Disabled             | Vehicles displaying a valid blue badge                                               | All days                       | All times    | None                | None                 | None                                 | None                                 | None                                         | CD47     |
| Lewes              | Road Car Park               | Motor           | All other            | Vehicles displaying a valid permit for the car park as shown on the tariff sign      | All days                       | All times    | None                | None                 | None                                 | None                                 | None                                         | CP17     |
| Lewes              | Off St Pancras              | Motor           | Disabled             | Vehicles displaying a valid blue badge                                               | All days                       | All times    | None                | None                 | None                                 | None                                 | None                                         | CP18     |
| Lewes              | Car Park                    | Gardens Motor — | All other            | Vehicles displaying a valid permit for the car park as shown on the tariff sign      | All days                       | All times    | None                | None                 | None                                 | None                                 | None                                         | GF 10    |