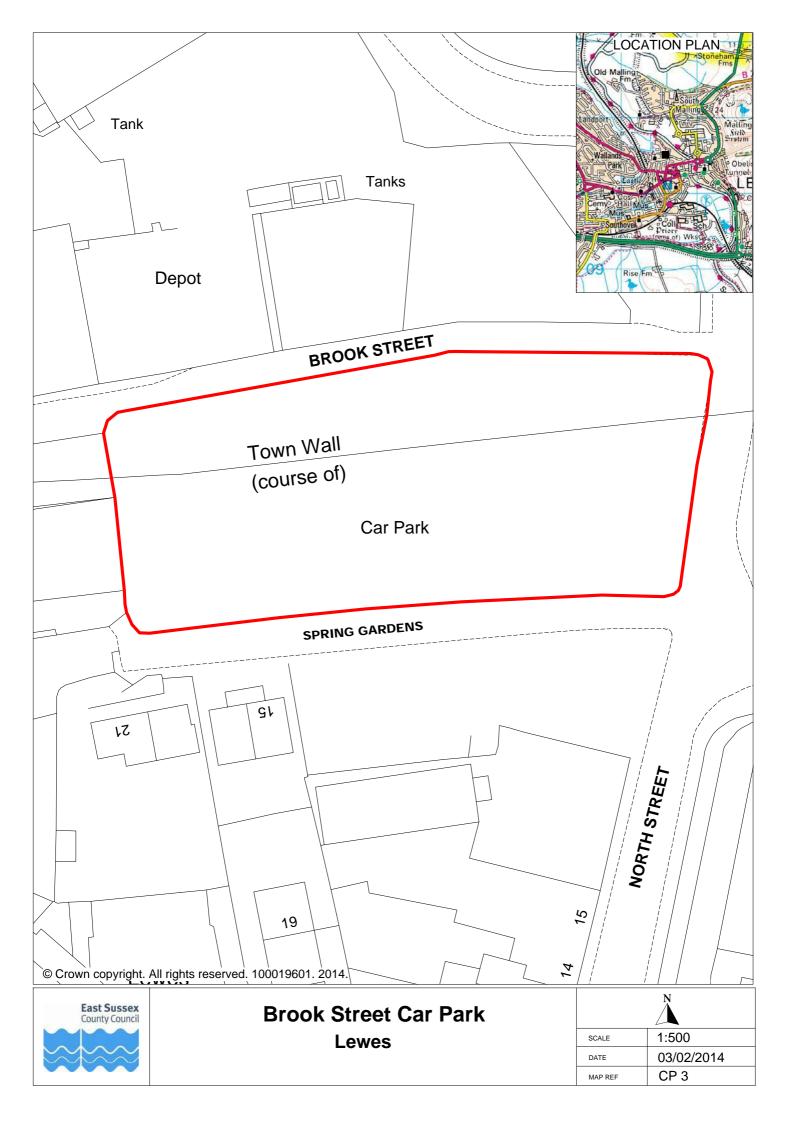

| 1                  | 2                                  | 3               | 4                    | 5                                                                                    | 6              | 7            | 8                   | 9                    | 10               | 11                                   | 12                                           | 13       |
|--------------------|------------------------------------|-----------------|----------------------|--------------------------------------------------------------------------------------|----------------|--------------|---------------------|----------------------|------------------|--------------------------------------|----------------------------------------------|----------|
| Town or<br>Village | Name                               | Vehicle<br>Type | Type of<br>Bay       | User Type                                                                            | Days of<br>Use | Times of Use | Days of<br>Charging | Times of<br>Charging | Charging Band    | Maximum<br>length of stay<br>(hours) | Minimum length of time between stays (hours) | Plan Ref |
|                    |                                    |                 | Disabled             | Vehicles displaying a valid blue badge                                               | All days       | All times    | None                | None                 | None             | 24                                   | 2                                            |          |
|                    | Davaanaha                          |                 | Cracitia             | Motorcycles                                                                          | All days       | All times    | None                | None                 | None             | 24                                   | 2                                            |          |
| Barcombe           | Barcombe<br>Car Park               | Motor           | Specific<br>user bay | Vehicles displaying a valid Car Club permit for the bays as shown on the tariff sign | All days       | All times    | None                | None                 | None             | None                                 | None                                         | CP1      |
|                    |                                    |                 | All other            | Public                                                                               | All days       | All times    | None                | None                 | None             | 24                                   | 2                                            |          |
|                    |                                    |                 | Disabled             | Vehicles displaying a valid blue badge                                               | All days       | All times    | None                | None                 | None             | 24                                   | 2                                            |          |
|                    | Ditablina Villaga                  | •               | Cracitia             | Motorcycles                                                                          | All days       | All times    | None                | None                 | None             | 24                                   | 2                                            |          |
| Ditchling          | Ditchling Village<br>Hall Car Park | Motor           | Specific<br>user bay | Vehicles displaying a valid Car Club permit for the bays as shown on the tariff sign | All days       | All times    | None                | None                 | None             | None                                 | None                                         | CP2      |
|                    |                                    |                 | All other            | Public                                                                               | All days       | All times    | None                | None                 | None             | 24                                   | 2                                            |          |
|                    |                                    | _               | Disabled             | Vehicles displaying a valid blue badge                                               | All days       | All times    | None                | None                 | None             | None                                 | None                                         |          |
|                    | Decel Oterat                       | •               | 0                    | Motorcycles                                                                          | All days       | All times    | None                | None                 | None             | None                                 | None                                         |          |
| Lewes              | Brook Street<br>Car Park           | Motor           | Specific user bay    | Vehicles displaying a valid Car Club permit for the bays as shown on the tariff sign | All days       | All times    | None                | None                 | None             | None                                 | None                                         | CP3      |
|                    |                                    | 1               | All other            | Public                                                                               | All days       | All times    | Mon to Sat          | 9am to<br>5pm        | Lewes Long Stay  | None                                 | None                                         |          |
|                    |                                    |                 | Disabled             | Vehicles displaying a valid blue badge and time clock                                | All days       | All times    | None                | None                 | None             | 3                                    | 2                                            |          |
| Laura              | Cliffe High Street                 | N.4             | Cassitia             | Motorcycles                                                                          | All days       | All times    | None                | None                 | None             | 2                                    | 2                                            | OD4      |
| Lewes              | Car Park                           | Motor           | Specific<br>user bay | Vehicles displaying a valid Car Club permit for the bays as shown on the tariff sign | All days       | All times    | None                | None                 | None             | None                                 | None                                         | CP4      |
|                    |                                    | '               | All Other            | Public                                                                               | All days       | All times    | Mon to Sat          | 9am to<br>5pm        | Lewes Short Stay | 2                                    | 2                                            |          |
|                    |                                    |                 | Disabled             | Vehicles displaying a valid blue badge                                               | All days       | All times    | None                | None                 | None             | None                                 | None                                         |          |
|                    |                                    | •               | 0                    | Motorcycles                                                                          | All days       | All times    | None                | None                 | None             | None                                 | None                                         |          |
| Lewes              | Cockshut Road<br>Car Park          | Motor           | Specific<br>user bay | Vehicles displaying a valid Car Club permit for the bays as shown on the tariff sign | All days       | All times    | None                | None                 | None             | None                                 | None                                         | CP5      |
|                    |                                    | ·               | All other            | Vehicles displaying a valid permit for the car park as shown on the tariff sign      | Mon to Fri     | 9am to 5pm   | None                | None                 | None             | None                                 | None                                         |          |
|                    |                                    |                 |                      | Public                                                                               | All days       | All times    | Mon to Fri          | 9am to<br>5pm        | Cockshut Road    | None                                 | None                                         |          |