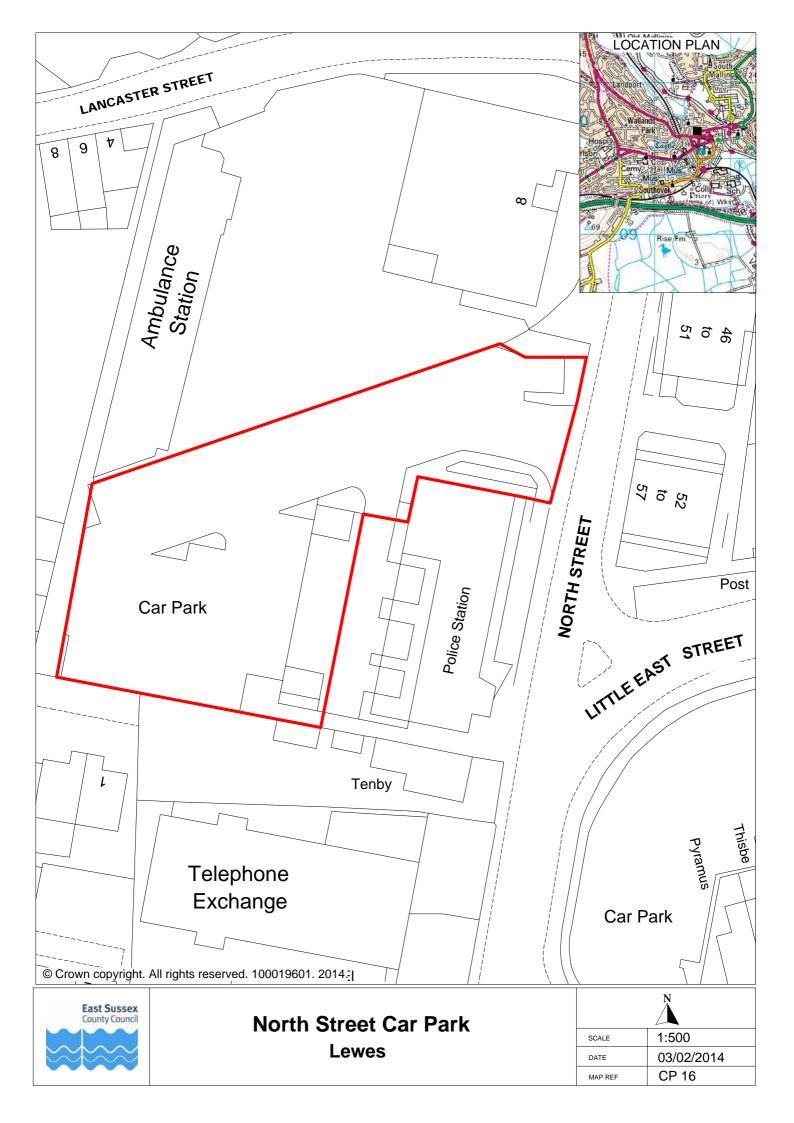

| 1                  | 2                           | 3               | 4                    | 5                                                                                    | 6                              | 7            | 8                   | 9                    | 10                                   | 11                                   | 12                                           | 13       |
|--------------------|-----------------------------|-----------------|----------------------|--------------------------------------------------------------------------------------|--------------------------------|--------------|---------------------|----------------------|--------------------------------------|--------------------------------------|----------------------------------------------|----------|
| Town or<br>Village | Name                        | Vehicle<br>Type | Type of<br>Bay       | User Type                                                                            | Days of<br>Use                 | Times of Use | Days of<br>Charging | Times of<br>Charging | Charging Band                        | Maximum<br>length of stay<br>(hours) | Minimum length of time between stays (hours) | Plan Ref |
|                    |                             |                 | Disabled             | Vehicles displaying a valid blue badge                                               | All days                       | All times    | None                | None                 | None                                 | 3                                    | 2                                            |          |
|                    |                             |                 | Caasitia             | Motorcycles                                                                          | All days                       | All times    | None                | None                 | None                                 | None                                 | None                                         |          |
|                    |                             |                 | Specific<br>user bay | Vehicles displaying a valid Car Club permit for the bays as shown on the tariff sign | All days                       | All times    | None                | None                 | None                                 | None                                 | None                                         |          |
| Lewes              | Market Lane<br>Car Park     | Motor           |                      | Vehicles displaying a valid permit for the car park as shown on the tariff sign      | Mon to Fri                     | 9am to 5pm   | None                | None                 | None                                 | None                                 | None                                         | CP14     |
|                    |                             |                 | All Other            |                                                                                      | Mon to Fri                     | 5pm to 9am   | None                | None                 | None                                 | None                                 | None                                         |          |
|                    |                             |                 |                      | Public                                                                               | Sat, Sun &<br>Bank<br>holidays | All times    | Sat                 | 9am to<br>5pm        | Lewes Short Stay                     | 2                                    | 2                                            |          |
|                    |                             |                 | Disabled             | Vehicles displaying a valid blue badge                                               | All days                       | All times    | None                | None                 | None                                 | None                                 | None                                         |          |
|                    | Massatial d Dand            |                 | Caasitia             | Motorcycles                                                                          | All days                       | All times    | None                | None                 | None                                 | None                                 | None                                         |          |
| Lewes              | Mountfield Road<br>Car Park | Motor           | Specific<br>user bay | Vehicles displaying a valid Car Club permit for the bays as shown on the tariff sign | All days                       | All times    | None                | None                 | None                                 | None                                 | None                                         | CP15     |
|                    |                             |                 | All other            | Public                                                                               | All days                       | All times    | Mon to Sat          | 9am to<br>5pm        | Lewes Long Stay                      | None                                 | None                                         |          |
|                    |                             |                 | Disabled             | Vehicles displaying a valid blue badge and time clock                                | All days                       | All times    | Mon to Sat          | 9am to<br>5pm        | First 5 hours free then North Street | None                                 | 2                                            |          |
| 1                  | North Street                | N.4             | Caasitia             | Motorcycles                                                                          | All days                       | All times    | None                | None                 | None                                 | None                                 | 2                                            | 0040     |
| Lewes              | Car Park                    | Motor           | Specific user bay    | Vehicles displaying a valid Car Club permit for the bays as shown on the tariff sign | All days                       | All times    | None                | None                 | None                                 | None                                 | 2                                            | CP16     |
|                    |                             |                 | All other            | Public                                                                               | All days                       | All times    | Mon to Sat          | 9am to<br>5pm        | North Street                         | None                                 | 2                                            |          |
| Lawas              | Off Abergavenny             | Matau           | Disabled             | Vehicles displaying a valid blue badge                                               | All days                       | All times    | None                | None                 | None                                 | None                                 | None                                         | CD47     |
| Lewes              | Road Car Park               | Motor           | All other            | Vehicles displaying a valid permit for the car park as shown on the tariff sign      | All days                       | All times    | None                | None                 | None                                 | None                                 | None                                         | CP17     |
| Lewes              | Off St Pancras              | Motor           | Disabled             | Vehicles displaying a valid blue badge                                               | All days                       | All times    | None                | None                 | None                                 | None                                 | None                                         | CP18     |
| Lewes              | Car Park                    | Gardens Motor — | All other            | Vehicles displaying a valid permit for the car park as shown on the tariff sign      | All days                       | All times    | None                | None                 | None                                 | None                                 | None                                         | GF 10    |