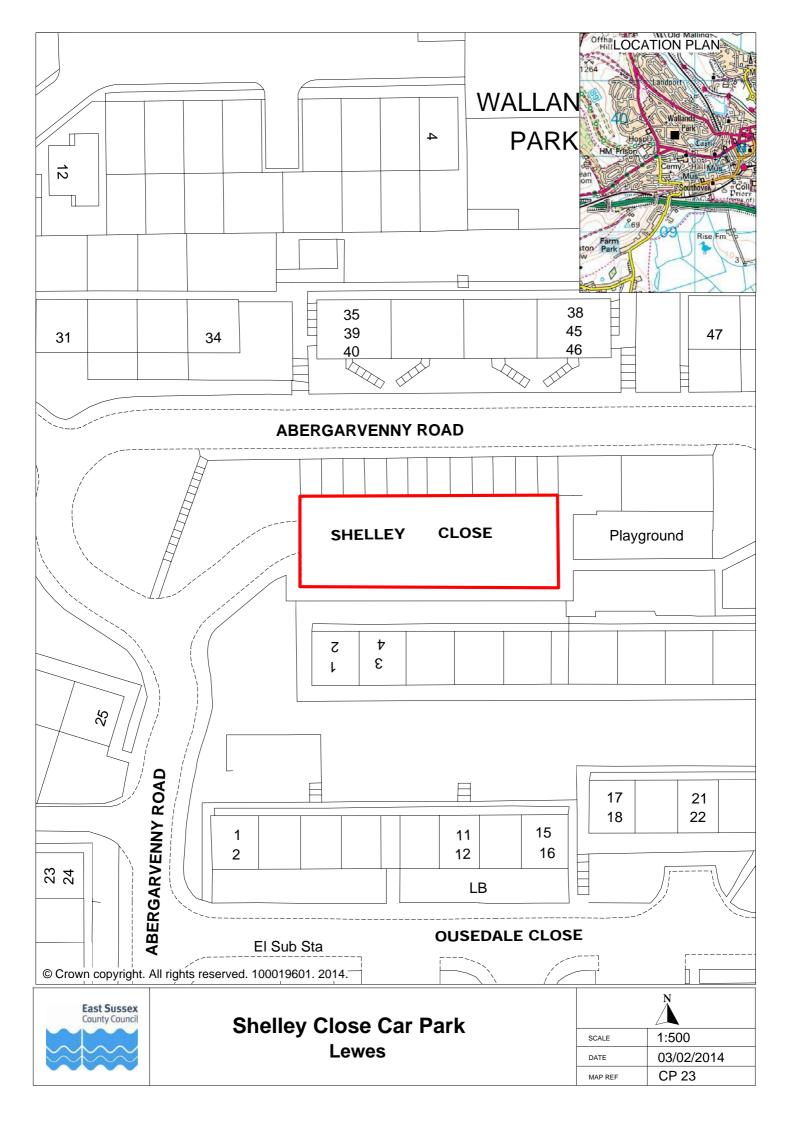

| 1                  | 2                               | 3               | 4                 | 5                                                                                    | 6              | 7            | 8                   | 9                    | 10                   | 11                                   | 12                                           | 13       |
|--------------------|---------------------------------|-----------------|-------------------|--------------------------------------------------------------------------------------|----------------|--------------|---------------------|----------------------|----------------------|--------------------------------------|----------------------------------------------|----------|
| Town or<br>Village | Name                            | Vehicle<br>Type | Type of<br>Bay    | User Type                                                                            | Days of<br>Use | Times of Use | Days of<br>Charging | Times of<br>Charging | Charging Band        | Maximum<br>length of stay<br>(hours) | Minimum length of time between stays (hours) | Plan Ref |
|                    | Ousedale Close                  |                 | Disabled          | Vehicles displaying a valid blue badge                                               | All days       | All times    | None                | None                 | None                 | None                                 | None                                         | 0040     |
| Lewes              | Car Park                        | Motor           | All other         | Vehicles displaying a valid permit for the car park as shown on the tariff sign      | All days       | All times    | None                | None                 | None                 | None                                 | None                                         | CP19     |
|                    |                                 |                 | Disabled          | Vehicles displaying a valid blue badge                                               | All days       | All times    | None                | None                 | None                 | None                                 | None                                         |          |
|                    |                                 | ·               |                   | Motorcycles                                                                          | All days       | All times    | None                | None                 | None                 | None                                 | None                                         |          |
| Lewes              | Phoenix<br>Causeway<br>Car Park | Motor           | Specific user bay | Vehicles displaying a valid permit for the bays as shown on the tariff sign          | All days       | All times    | None                | None                 | None                 | None                                 | None                                         | CP20     |
|                    | Cai Paik                        |                 | ·                 | Vehicles displaying a valid Car Club permit for the bays as shown on the tariff sign | All days       | All times    | None                | None                 | None                 | None                                 | None                                         |          |
|                    |                                 | ,               | All other         | Public                                                                               | All days       | All times    | Mon to Sat          | 9am to<br>5pm        | Lewes Long Stay      | None                                 | None                                         |          |
|                    |                                 | - Motor         | Disabled          | Vehicles displaying a valid blue badge                                               | All days       | All times    | None                | None                 | None                 | 5                                    | 2                                            |          |
|                    | Pinwell Road                    |                 | Specific          | Motorcycles                                                                          | All days       | All times    | None                | None                 | None                 | 4                                    | 2                                            |          |
| Lewes              | Car Park                        | Motor           | user bay          | Vehicles displaying a valid Car Club permit for the bays as shown on the tariff sign | All days       | All times    | None                | None                 | None                 | None                                 | None                                         | CP21     |
|                    |                                 |                 | All other         | Public                                                                               | All days       | All times    | Mon to Sat          | 9am to<br>5pm        | Lewes Medium<br>Stay | 4                                    | 2                                            |          |
| 1                  | School Hill                     | Maria           | Disabled          | Vehicles displaying a valid blue badge                                               | All days       | All times    | None                | None                 | None                 | None                                 | None                                         | ODOO     |
| Lewes              | House Car Park                  | Motor           | All other         | Vehicles displaying a valid permit for the car park as shown on the tariff sign      | All days       | All times    | None                | None                 | None                 | None                                 | None                                         | CP22     |
| Lowes              | Shelley Close                   | Motor           | Disabled          | Vehicles displaying a valid blue badge                                               | All days       | All times    | None                | None                 | None                 | None                                 | None                                         | CP23     |
| Lewes              | Car Park                        | Motor           | All other         | Vehicles displaying a valid permit for the car park as shown on the tariff sign      | All days       | All times    | None                | None                 | None                 | None                                 | None                                         | CP23     |
|                    |                                 |                 | Disabled          | Vehicles displaying a valid blue badge                                               | All days       | All times    | None                | None                 | None                 | 3                                    | 2                                            |          |
|                    | South Street                    | ,               | Specific          | Motorcycles                                                                          | All days       | All times    | None                | None                 | None                 | 2                                    | 2                                            |          |
| Lewes              |                                 | Motor           | Specific user bay | Vehicles displaying a valid Car Club permit for the bays as shown on the tariff sign | All days       | All times    | None                | None                 | None                 | None                                 | None                                         | CP24     |
|                    |                                 | •               | All other         | Public                                                                               | All days       | All times    | Mon to Sat          | 9am to<br>5pm        | Lewes Short Stay     | 2                                    | 2                                            |          |