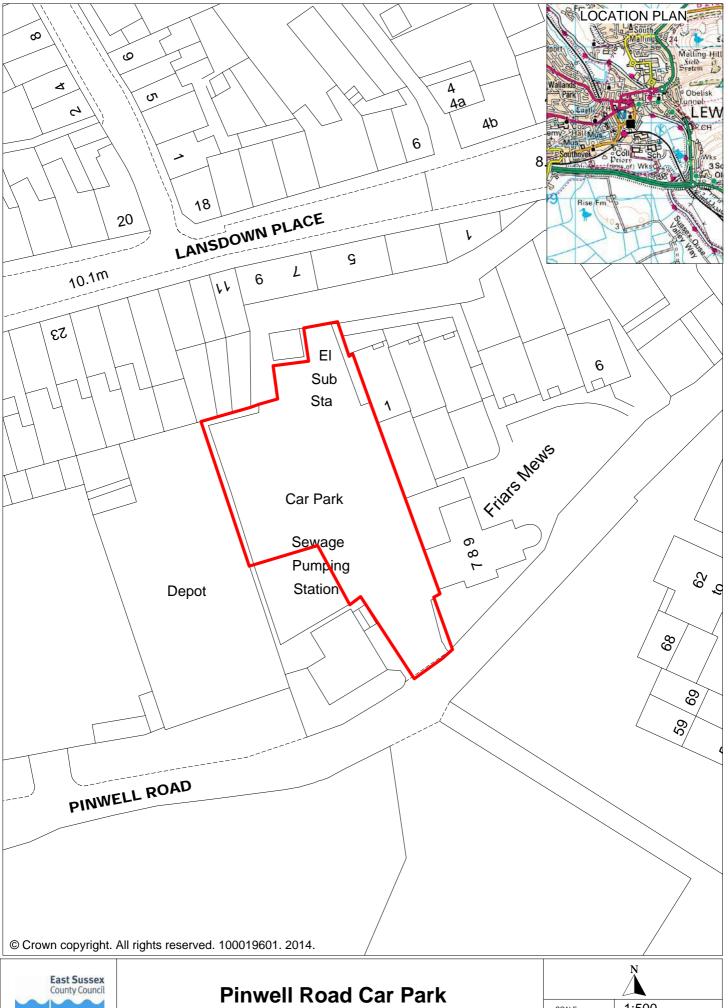

| 1                  | 2                               | 3               | 4                 | 5                                                                                    | 6              | 7            | 8                   | 9                    | 10                   | 11                                   | 12                                           | 13       |
|--------------------|---------------------------------|-----------------|-------------------|--------------------------------------------------------------------------------------|----------------|--------------|---------------------|----------------------|----------------------|--------------------------------------|----------------------------------------------|----------|
| Town or<br>Village | Name                            | Vehicle<br>Type | Type of<br>Bay    | User Type                                                                            | Days of<br>Use | Times of Use | Days of<br>Charging | Times of<br>Charging | Charging Band        | Maximum<br>length of stay<br>(hours) | Minimum length of time between stays (hours) | Plan Ref |
|                    | Ousedale Close                  |                 | Disabled          | Vehicles displaying a valid blue badge                                               | All days       | All times    | None                | None                 | None                 | None                                 | None                                         | 0040     |
| Lewes              | Car Park                        | Motor           | All other         | Vehicles displaying a valid permit for the car park as shown on the tariff sign      | All days       | All times    | None                | None                 | None                 | None                                 | None                                         | CP19     |
|                    |                                 |                 | Disabled          | Vehicles displaying a valid blue badge                                               | All days       | All times    | None                | None                 | None                 | None                                 | None                                         |          |
|                    |                                 | ·               |                   | Motorcycles                                                                          | All days       | All times    | None                | None                 | None                 | None                                 | None                                         |          |
| Lewes              | Phoenix<br>Causeway<br>Car Park | Motor           | Specific user bay | Vehicles displaying a valid permit for the bays as shown on the tariff sign          | All days       | All times    | None                | None                 | None                 | None                                 | None                                         | CP20     |
|                    | Cai Paik                        |                 | ·                 | Vehicles displaying a valid Car Club permit for the bays as shown on the tariff sign | All days       | All times    | None                | None                 | None                 | None                                 | None                                         |          |
|                    |                                 | ,               | All other         | Public                                                                               | All days       | All times    | Mon to Sat          | 9am to<br>5pm        | Lewes Long Stay      | None                                 | None                                         |          |
|                    |                                 | - Motor         | Disabled          | Vehicles displaying a valid blue badge                                               | All days       | All times    | None                | None                 | None                 | 5                                    | 2                                            |          |
|                    | Pinwell Road                    |                 | Specific          | Motorcycles                                                                          | All days       | All times    | None                | None                 | None                 | 4                                    | 2                                            |          |
| Lewes              | Car Park                        | Motor           | user bay          | Vehicles displaying a valid Car Club permit for the bays as shown on the tariff sign | All days       | All times    | None                | None                 | None                 | None                                 | None                                         | CP21     |
|                    |                                 |                 | All other         | Public                                                                               | All days       | All times    | Mon to Sat          | 9am to<br>5pm        | Lewes Medium<br>Stay | 4                                    | 2                                            |          |
| 1                  | School Hill                     | Maria           | Disabled          | Vehicles displaying a valid blue badge                                               | All days       | All times    | None                | None                 | None                 | None                                 | None                                         | ODOO     |
| Lewes              | House Car Park                  | Motor           | All other         | Vehicles displaying a valid permit for the car park as shown on the tariff sign      | All days       | All times    | None                | None                 | None                 | None                                 | None                                         | CP22     |
| Lowes              | Shelley Close                   | Motor           | Disabled          | Vehicles displaying a valid blue badge                                               | All days       | All times    | None                | None                 | None                 | None                                 | None                                         | CP23     |
| Lewes              | Car Park                        | Motor           | All other         | Vehicles displaying a valid permit for the car park as shown on the tariff sign      | All days       | All times    | None                | None                 | None                 | None                                 | None                                         | CP23     |
|                    |                                 |                 | Disabled          | Vehicles displaying a valid blue badge                                               | All days       | All times    | None                | None                 | None                 | 3                                    | 2                                            |          |
|                    | South Street                    | ,               | Specific          | Motorcycles                                                                          | All days       | All times    | None                | None                 | None                 | 2                                    | 2                                            |          |
| Lewes              |                                 | Motor           | Specific user bay | Vehicles displaying a valid Car Club permit for the bays as shown on the tariff sign | All days       | All times    | None                | None                 | None                 | None                                 | None                                         | CP24     |
|                    |                                 | •               | All other         | Public                                                                               | All days       | All times    | Mon to Sat          | 9am to<br>5pm        | Lewes Short Stay     | 2                                    | 2                                            |          |