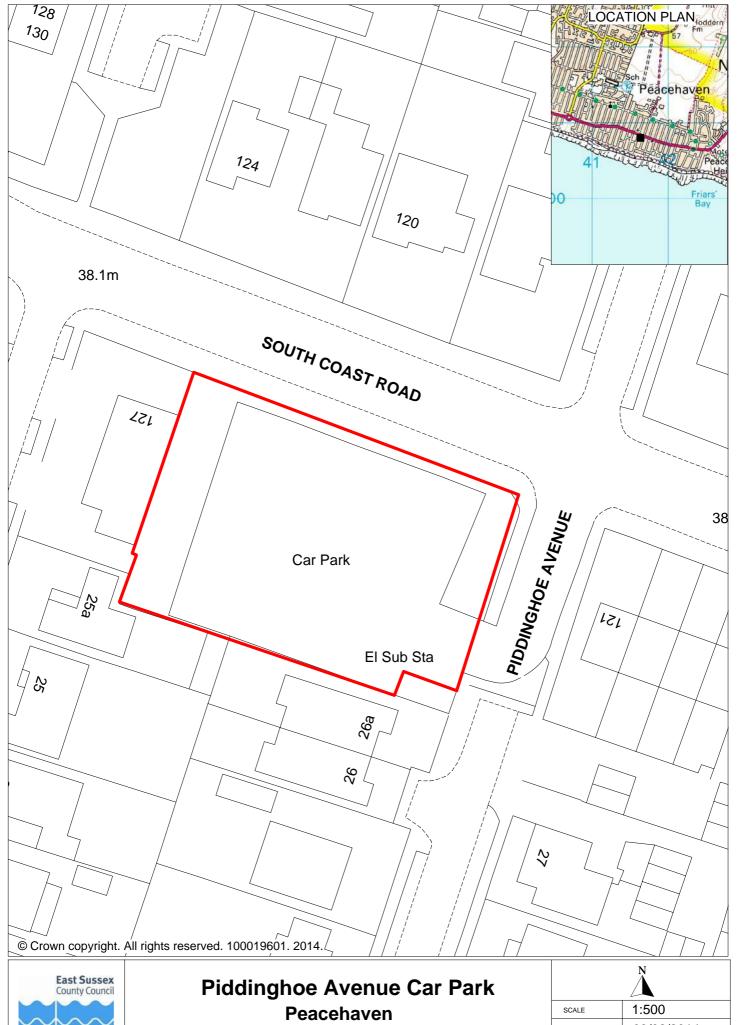

| 1                  | 2                             | 3               | 4                    | 5                                                                                    | 6              | 7            | 8                   | 9                    | 10            | 11                                   | 12                                           | 13       |
|--------------------|-------------------------------|-----------------|----------------------|--------------------------------------------------------------------------------------|----------------|--------------|---------------------|----------------------|---------------|--------------------------------------|----------------------------------------------|----------|
| Town or<br>Village | Name                          | Vehicle<br>Type | Type of<br>Bay       | User Type                                                                            | Days of<br>Use | Times of Use | Days of<br>Charging | Times of<br>Charging | Charging Band | Maximum<br>length of stay<br>(hours) | Minimum length of time between stays (hours) | Plan Ref |
| Newhaven           | Lower Place<br>South Car Park | Motor           | Disabled             | Vehicles displaying a valid blue badge                                               | All days       | All times    | None                | None                 | None          | None                                 | None                                         | CP36     |
|                    |                               |                 | Disabled             | Vehicles displaying a valid blue badge                                               | All days       | All times    | None                | None                 | None          | None                                 | None                                         |          |
|                    |                               | ·               | Specific             | Motorcycles                                                                          | All days       | All times    | None                | None                 | None          | None                                 | None                                         |          |
| Newhaven           | Lower Place<br>North Car Park | Motor           | user bay             | Vehicles displaying a valid Car Club permit for the bays as shown on the tariff sign | All days       | All times    | None                | None                 | None          | None                                 | None                                         | CP37     |
|                    |                               |                 | All other            | Public                                                                               | All days       | All times    | Mon to Sat          | 9am to<br>5pm        | Coastal       | None                                 | None                                         |          |
|                    |                               |                 | Disabled             | Vehicles displaying a valid blue badge                                               | All days       | All times    | None                | None                 | None          | 5                                    | 2                                            |          |
|                    |                               | ·               |                      | Vehicles displaying a valid permit for the signed bays as shown on the tariff sign   | All days       | All times    | None                | None                 | None          | None                                 | None                                         |          |
| Newhaven           | West Quay<br>Car Park         | Motor           | Specific<br>user bay | Motorcycles                                                                          | All days       | All times    | None                | None                 | None          | 4                                    | 2                                            | CP38     |
|                    |                               |                 |                      | Vehicles displaying a valid Car Club permit for the bays as shown on the tariff sign | All days       | All times    | None                | None                 | None          | None                                 | None                                         |          |
|                    |                               | !               | All other            | Public                                                                               | All days       | All times    | Mon to Sat          | 9am to<br>5pm        | Coastal       | 4                                    | 2                                            |          |
|                    |                               |                 | Disabled             | Vehicles displaying a valid blue badge                                               | All days       | All times    | None                | None                 | None          | 12                                   | 2                                            |          |
|                    | Bastion Steps                 | ·               | Specific             | Motorcycles                                                                          | All days       | All times    | None                | None                 | None          | 12                                   | 2                                            |          |
| Peacehaven         | Car Park                      | Motor           | user bay             | Vehicles displaying a valid Car Club permit for the bays as shown on the tariff sign | All days       | All times    | None                | None                 | None          | None                                 | None                                         | CP39     |
|                    |                               |                 | All other            | Public                                                                               | All days       | All times    | None                | None                 | None          | 12                                   | 2                                            |          |
|                    |                               |                 | Disabled             | Vehicles displaying a valid blue badge                                               | All days       | All times    | None                | None                 | None          | 12                                   | 2                                            |          |
|                    | Piddinghoe                    | ·               | Specific             | Motorcycles                                                                          | All days       | All times    | None                | None                 | None          | 12                                   | 2                                            |          |
| Peacehaven         | Avenue Car<br>Park            | Motor           | user bay             | Vehicles displaying a valid Car Club permit for the bays as shown on the tariff sign | All days       | All times    | None                | None                 | None          | None                                 | None                                         | CP40     |
|                    |                               | '               | All other            | Public                                                                               | All days       | All times    | None                | None                 | None          | 12                                   | 2                                            |          |
|                    | <u>-</u>                      |                 | Disabled             | Vehicles displaying a valid blue badge                                               | All days       | All times    | None                | None                 | None          | 5                                    | 2                                            | <u>-</u> |
| Dooobayaa          | Roderick                      | Motor           | Specific             | Motorcycles                                                                          | All days       | All times    | None                | None                 | None          | 5                                    | 2                                            | CP41     |
| Peacehaven         |                               | orth Motor      | user bay             | Vehicles displaying a valid Car Club permit for the bays as shown on the tariff sign | All days       | All times    | None                | None                 | None          | None                                 | None                                         | GP41     |
|                    |                               |                 | All other            | Public                                                                               | All days       | All times    | None                | None                 | None          | 5                                    | 2                                            |          |