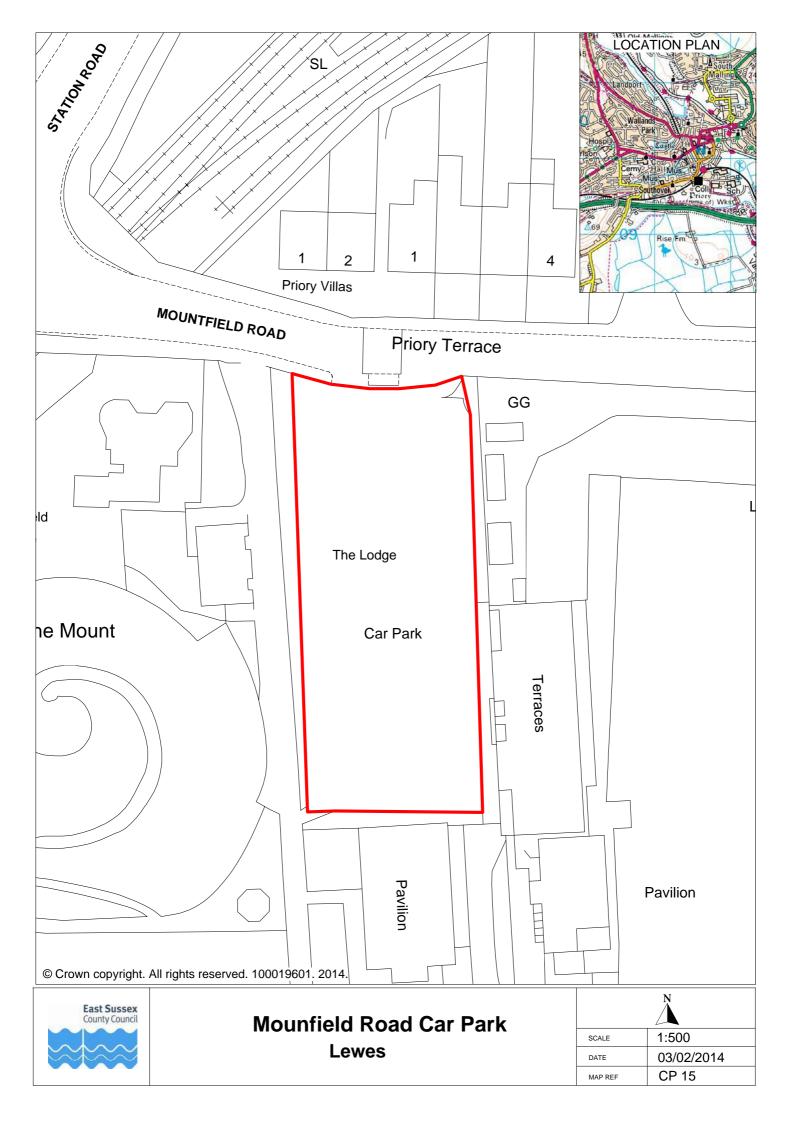

| 1                  | 2                           | 3               | 4                    | 5                                                                                    | 6                              | 7            | 8                   | 9                    | 10                                   | 11                                   | 12                                           | 13       |
|--------------------|-----------------------------|-----------------|----------------------|--------------------------------------------------------------------------------------|--------------------------------|--------------|---------------------|----------------------|--------------------------------------|--------------------------------------|----------------------------------------------|----------|
| Town or<br>Village | Name                        | Vehicle<br>Type | Type of<br>Bay       | User Type                                                                            | Days of<br>Use                 | Times of Use | Days of<br>Charging | Times of<br>Charging | Charging Band                        | Maximum<br>length of stay<br>(hours) | Minimum length of time between stays (hours) | Plan Ref |
|                    |                             |                 | Disabled             | Vehicles displaying a valid blue badge                                               | All days                       | All times    | None                | None                 | None                                 | 3                                    | 2                                            |          |
|                    |                             |                 | Caasitia             | Motorcycles                                                                          | All days                       | All times    | None                | None                 | None                                 | None                                 | None                                         |          |
|                    |                             |                 | Specific<br>user bay | Vehicles displaying a valid Car Club permit for the bays as shown on the tariff sign | All days                       | All times    | None                | None                 | None                                 | None                                 | None                                         |          |
| Lewes              | Market Lane<br>Car Park     | Motor           |                      | Vehicles displaying a valid permit for the car park as shown on the tariff sign      | Mon to Fri                     | 9am to 5pm   | None                | None                 | None                                 | None                                 | None                                         | CP14     |
|                    |                             |                 | All Other            |                                                                                      | Mon to Fri                     | 5pm to 9am   | None                | None                 | None                                 | None                                 | None                                         |          |
|                    |                             |                 |                      | Public                                                                               | Sat, Sun &<br>Bank<br>holidays | All times    | Sat                 | 9am to<br>5pm        | Lewes Short Stay                     | 2                                    | 2                                            |          |
|                    |                             |                 | Disabled             | Vehicles displaying a valid blue badge                                               | All days                       | All times    | None                | None                 | None                                 | None                                 | None                                         |          |
|                    | Massatial d Dand            |                 | Caasitia             | Motorcycles                                                                          | All days                       | All times    | None                | None                 | None                                 | None                                 | None                                         |          |
| Lewes              | Mountfield Road<br>Car Park | Motor           | Specific<br>user bay | Vehicles displaying a valid Car Club permit for the bays as shown on the tariff sign | All days                       | All times    | None                | None                 | None                                 | None                                 | None                                         | CP15     |
|                    |                             |                 | All other            | Public                                                                               | All days                       | All times    | Mon to Sat          | 9am to<br>5pm        | Lewes Long Stay                      | None                                 | None                                         |          |
|                    |                             |                 | Disabled             | Vehicles displaying a valid blue badge and time clock                                | All days                       | All times    | Mon to Sat          | 9am to<br>5pm        | First 5 hours free then North Street | None                                 | 2                                            |          |
| 1                  | North Street                | N.4             | Caasitia             | Motorcycles                                                                          | All days                       | All times    | None                | None                 | None                                 | None                                 | 2                                            | 0040     |
| Lewes              | Car Park                    | Motor           | Specific user bay    | Vehicles displaying a valid Car Club permit for the bays as shown on the tariff sign | All days                       | All times    | None                | None                 | None                                 | None                                 | 2                                            | CP16     |
|                    |                             |                 | All other            | Public                                                                               | All days                       | All times    | Mon to Sat          | 9am to<br>5pm        | North Street                         | None                                 | 2                                            |          |
| Lawas              | Off Abergavenny             | Matau           | Disabled             | Vehicles displaying a valid blue badge                                               | All days                       | All times    | None                | None                 | None                                 | None                                 | None                                         | CD47     |
| Lewes              | Road Car Park               | Motor           | All other            | Vehicles displaying a valid permit for the car park as shown on the tariff sign      | All days                       | All times    | None                | None                 | None                                 | None                                 | None                                         | CP17     |
| Lewes              | Off St Pancras              | Motor           | Disabled             | Vehicles displaying a valid blue badge                                               | All days                       | All times    | None                | None                 | None                                 | None                                 | None                                         | CP18     |
| Lewes              | Car Park                    | Gardens Motor — | All other            | Vehicles displaying a valid permit for the car park as shown on the tariff sign      | All days                       | All times    | None                | None                 | None                                 | None                                 | None                                         | GF 10    |