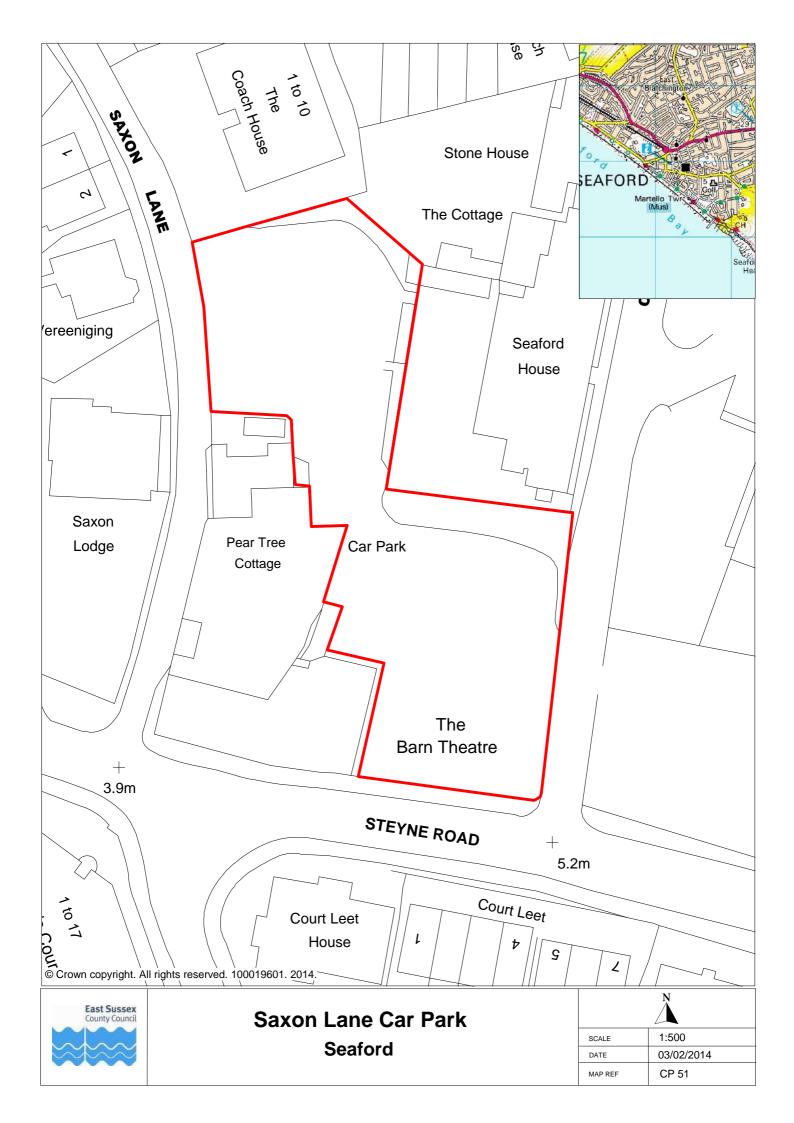

CP 29      |





## Lewes

| Å       |            |
|---------|------------|
| SCALE   | 1:500      |
| DATE    | 03/02/2014 |
| MAP REF | CP 31      |
|         |            |







# Newhaven

| Å       |            |
|---------|------------|
| SCALE   | 1:1000     |
| DATE    | 03/02/2014 |
| MAP REF | CP 33      |











#### Newhaven

| Å       |            |
|---------|------------|
| SCALE   | 1:500      |
| DATE    | 03/02/2014 |
| MAP REF | CP 37      |









| À       |            |
|---------|------------|
| SCALE   | 1:500      |
| DATE    | 03/02/2014 |
| MAP REF | CP 40      |
|         |            |







## **Peacehaven**

| Ň       |            |
|---------|------------|
| SCALE   | 1:500      |
| DATE    | 03/02/2014 |
| MAP REF | CP 42      |























# South Hill Barn Car Park Seaford

| $\Delta$ |            |
|----------|------------|
| SCALE    | 1:500      |
| DATE     | 03/02/2014 |
| MAP REF  | CP 52      |