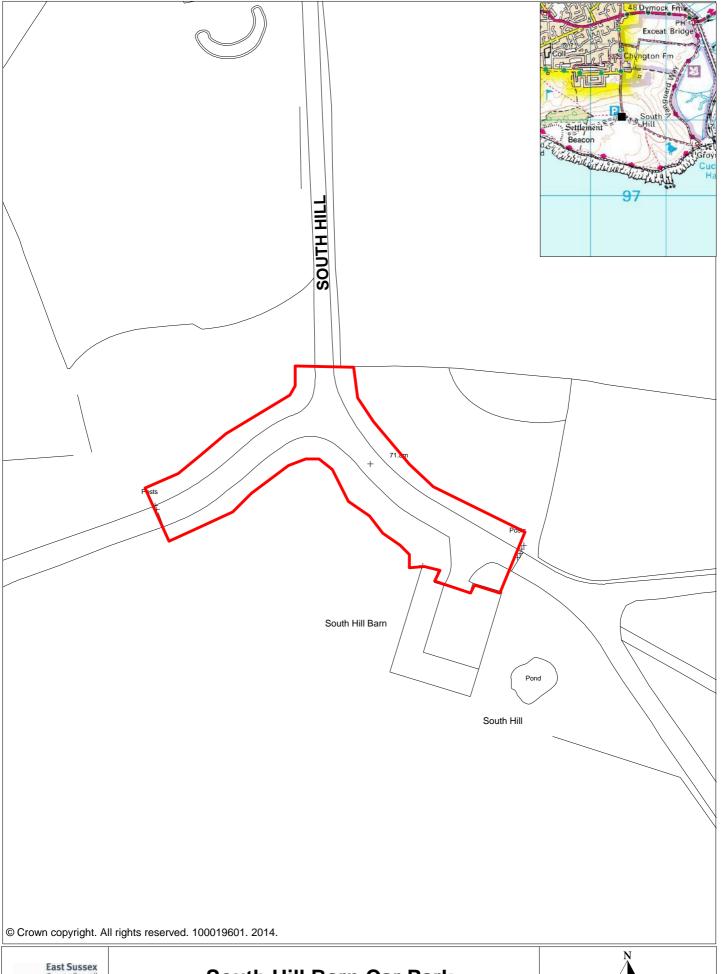

#### (ii) Interpretation

1 Delete the definition for "parking place" and insert a new definition as follows:

"parking place" means any area of land appointed by the Council as an area for the leaving (parking) of motor vehicles as listed in Schedule One to this Order. The extents of the parking places are shown in the drawings in Schedule Four to this Order;

#### (vi) Schedule 4 – Drawings

1 Insert a new schedule entitled "Schedule 4 – Drawings" (as appended to this Order);