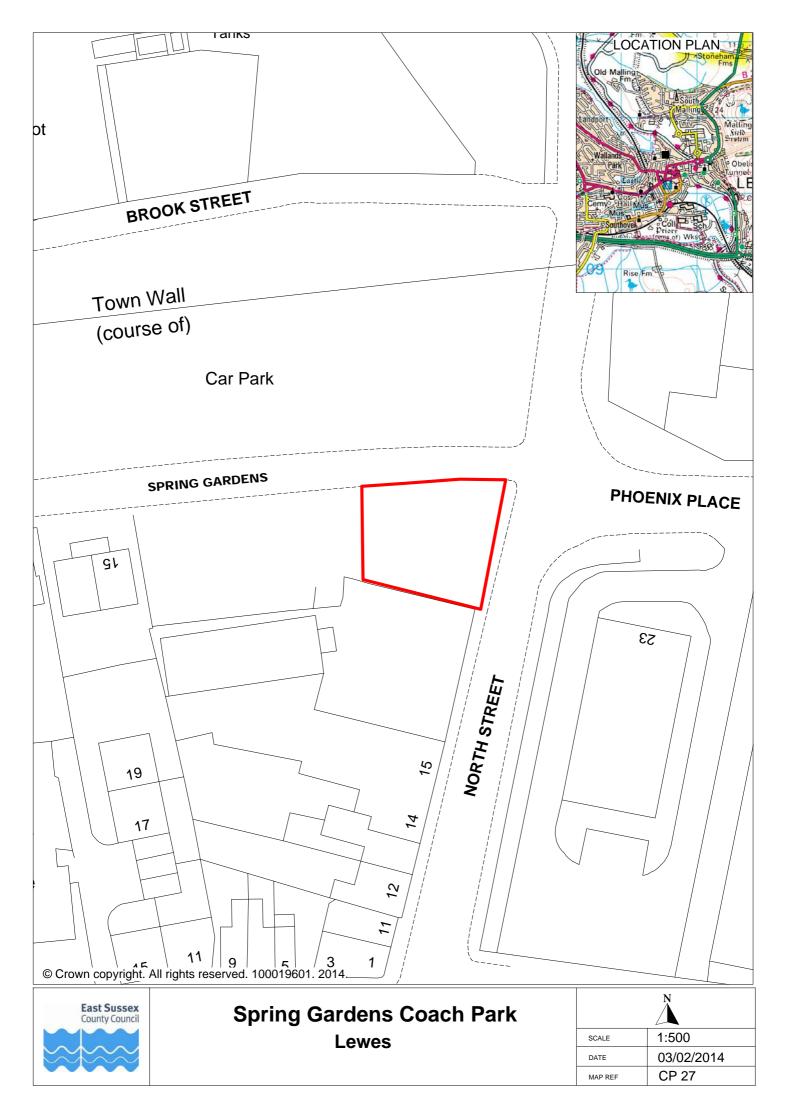

| 1                  | 2                             | 3                      | 4                 | 5                                                                                    | 6              | 7            | 8                   | 9                    | 10                   | 11                                   | 12                                           | 13       |
|--------------------|-------------------------------|------------------------|-------------------|--------------------------------------------------------------------------------------|----------------|--------------|---------------------|----------------------|----------------------|--------------------------------------|----------------------------------------------|----------|
| Town or<br>Village | Name                          | Vehicle<br>Type        | Type of<br>Bay    | User Type                                                                            | Days of<br>Use | Times of Use | Days of<br>Charging | Times of<br>Charging | Charging Band        | Maximum<br>length of stay<br>(hours) | Minimum length of time between stays (hours) | Plan Ref |
|                    |                               |                        | Disabled          | Vehicles displaying a valid blue badge                                               | All days       | All times    | None                | None                 | None                 | None                                 | None                                         |          |
|                    | South Street                  |                        | Specific          | Motorcycles                                                                          | All days       | All times    | None                | None                 | None                 | None                                 | None                                         |          |
| Lewes              | (South)<br>Car Park           | Motor                  | user bay          | Vehicles displaying a valid Car Club permit for the bays as shown on the tariff sign | All days       | All times    | None                | None                 | None                 | None                                 | None                                         | CP25     |
|                    |                               |                        | All other         | Vehicles displaying a valid permit for the car park as shown on the tariff sign      | All days       | All times    | None                | None                 | None                 | None                                 | None                                         |          |
|                    |                               |                        | Disabled          | Vehicles displaying a valid blue badge                                               | All days       | All times    | None                | None                 | None                 | None                                 | None                                         |          |
| Lewes              | Spring Gardens<br>Car Park    | Motor                  | Specific          | Motorcycles                                                                          | All days       | All times    | None                | None                 | None                 | None                                 | None                                         | CP26     |
|                    | Cai Faik                      |                        | user bay          | Vehicles displaying a valid Car Club permit for the bays as shown on the tariff sign | All days       | All times    | None                | None                 | None                 | None                                 | None                                         |          |
|                    | Spring Gardens                |                        | All other         | Public                                                                               | All days       | All times    | Mon to Sat          | 9am to<br>5pm        | Lewes Long Stay      | None                                 | None                                         |          |
| Lewes              | Spring Gardens<br>Coach Park  | Coaches                | All               | Coaches                                                                              | All days       | All times    | None                | None                 | None                 | None                                 | None                                         | CP27     |
| Lewes              | St Pancras Road               | Motor                  | Disabled          | Vehicles displaying a valid blue badge                                               | All days       | All times    | None                | None                 | None                 | None                                 | None                                         | CP28     |
| Lewes              | Car Park                      | WOTO!                  | All other         | Vehicles displaying a valid permit for the car park as shown on the tariff sign      | All days       | All times    | None                | None                 | None                 | None                                 | None                                         | GF 20    |
|                    |                               |                        | Disabled          | Vehicles displaying a valid blue badge                                               | All days       | All times    | None                | None                 | None                 | 5                                    | 2                                            |          |
|                    | The Melifore                  | •                      |                   | Vehicles displaying a valid permit for the signed bays as shown on the tariff sign   | All days       | All times    | None                | None                 | None                 | None                                 | None                                         |          |
| Lewes              | The Maltings<br>Car Park      | Motor                  | Specific user bay | Motorcycles                                                                          | All days       | All times    | None                | None                 | None                 | 4                                    | 2                                            | CP29     |
|                    |                               |                        |                   | Vehicles displaying a valid Car Club permit for the bays as shown on the tariff sign | All days       | All times    | None                | None                 | None                 | None                                 | None                                         |          |
|                    |                               | •                      | All other         | Public                                                                               | All days       | All times    | Mon to Sat          | 9am to<br>5pm        | Lewes Medium<br>Stay | 4                                    | 2                                            |          |
| Louise             | Wellington                    | Motor                  | Disabled          | Vehicles displaying a valid blue badge                                               | All days       | All times    | None                | None                 | None                 | None                                 | None                                         | CD20     |
| Lewes              | Wellington<br>Street Car Park | ark Motor <del>-</del> | All other         | Vehicles displaying a valid permit for the car park as shown on the tariff sign      | All days       | All times    | None                | None                 | None                 | None                                 | None                                         | CP30     |