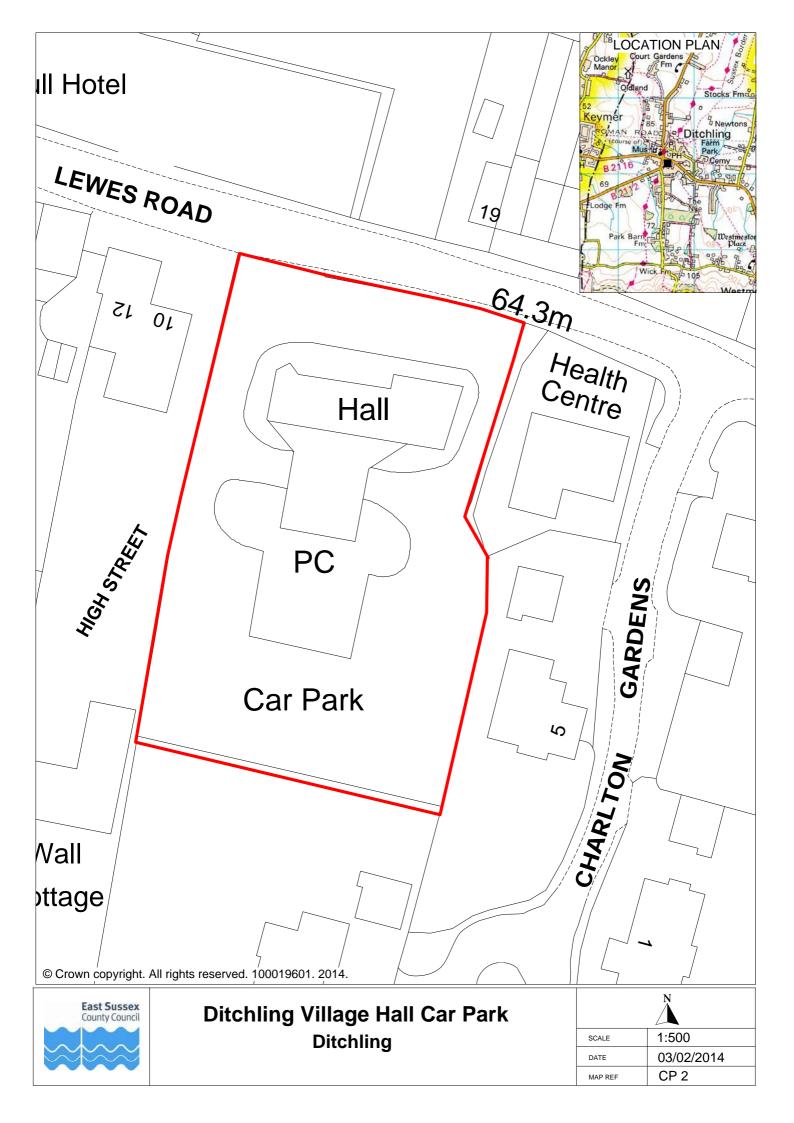

| 1                  | 2                                  | 3               | 4                    | 5                                                                                    | 6              | 7            | 8                   | 9                    | 10               | 11                                   | 12                                           | 13       |
|--------------------|------------------------------------|-----------------|----------------------|--------------------------------------------------------------------------------------|----------------|--------------|---------------------|----------------------|------------------|--------------------------------------|----------------------------------------------|----------|
| Town or<br>Village | Name                               | Vehicle<br>Type | Type of<br>Bay       | User Type                                                                            | Days of<br>Use | Times of Use | Days of<br>Charging | Times of<br>Charging | Charging Band    | Maximum<br>length of stay<br>(hours) | Minimum length of time between stays (hours) | Plan Ref |
|                    |                                    |                 | Disabled             | Vehicles displaying a valid blue badge                                               | All days       | All times    | None                | None                 | None             | 24                                   | 2                                            |          |
|                    | Davaanaha                          |                 | Cracitia             | Motorcycles                                                                          | All days       | All times    | None                | None                 | None             | 24                                   | 2                                            |          |
| Barcombe           | Barcombe<br>Car Park               | Motor           | Specific<br>user bay | Vehicles displaying a valid Car Club permit for the bays as shown on the tariff sign | All days       | All times    | None                | None                 | None             | None                                 | None                                         | CP1      |
|                    |                                    |                 | All other            | Public                                                                               | All days       | All times    | None                | None                 | None             | 24                                   | 2                                            |          |
|                    |                                    |                 | Disabled             | Vehicles displaying a valid blue badge                                               | All days       | All times    | None                | None                 | None             | 24                                   | 2                                            |          |
|                    | Ditablina Villaga                  | •               | Cracitia             | Motorcycles                                                                          | All days       | All times    | None                | None                 | None             | 24                                   | 2                                            |          |
| Ditchling          | Ditchling Village<br>Hall Car Park | Motor           | Specific<br>user bay | Vehicles displaying a valid Car Club permit for the bays as shown on the tariff sign | All days       | All times    | None                | None                 | None             | None                                 | None                                         | CP2      |
|                    |                                    |                 | All other            | Public                                                                               | All days       | All times    | None                | None                 | None             | 24                                   | 2                                            |          |
|                    |                                    | _               | Disabled             | Vehicles displaying a valid blue badge                                               | All days       | All times    | None                | None                 | None             | None                                 | None                                         |          |
|                    | Decel Oterat                       | •               | 0                    | Motorcycles                                                                          | All days       | All times    | None                | None                 | None             | None                                 | None                                         |          |
| Lewes              | Brook Street<br>Car Park           | Motor           | Specific user bay    | Vehicles displaying a valid Car Club permit for the bays as shown on the tariff sign | All days       | All times    | None                | None                 | None             | None                                 | None                                         | CP3      |
|                    |                                    | 1               | All other            | Public                                                                               | All days       | All times    | Mon to Sat          | 9am to<br>5pm        | Lewes Long Stay  | None                                 | None                                         |          |
|                    |                                    |                 | Disabled             | Vehicles displaying a valid blue badge and time clock                                | All days       | All times    | None                | None                 | None             | 3                                    | 2                                            |          |
| Laura              | Cliffe High Street                 | N.4             | Cassitia             | Motorcycles                                                                          | All days       | All times    | None                | None                 | None             | 2                                    | 2                                            | OD4      |
| Lewes              | Car Park                           | Motor           | Specific<br>user bay | Vehicles displaying a valid Car Club permit for the bays as shown on the tariff sign | All days       | All times    | None                | None                 | None             | None                                 | None                                         | CP4      |
|                    |                                    | '               | All Other            | Public                                                                               | All days       | All times    | Mon to Sat          | 9am to<br>5pm        | Lewes Short Stay | 2                                    | 2                                            |          |
|                    |                                    |                 | Disabled             | Vehicles displaying a valid blue badge                                               | All days       | All times    | None                | None                 | None             | None                                 | None                                         |          |
|                    |                                    | •               | 0                    | Motorcycles                                                                          | All days       | All times    | None                | None                 | None             | None                                 | None                                         |          |
| Lewes              | Cockshut Road<br>Car Park          | Motor           | Specific<br>user bay | Vehicles displaying a valid Car Club permit for the bays as shown on the tariff sign | All days       | All times    | None                | None                 | None             | None                                 | None                                         | CP5      |
|                    |                                    | ·               | All other            | Vehicles displaying a valid permit for the car park as shown on the tariff sign      | Mon to Fri     | 9am to 5pm   | None                | None                 | None             | None                                 | None                                         |          |
|                    |                                    |                 |                      | Public                                                                               | All days       | All times    | Mon to Fri          | 9am to<br>5pm        | Cockshut Road    | None                                 | None                                         |          |