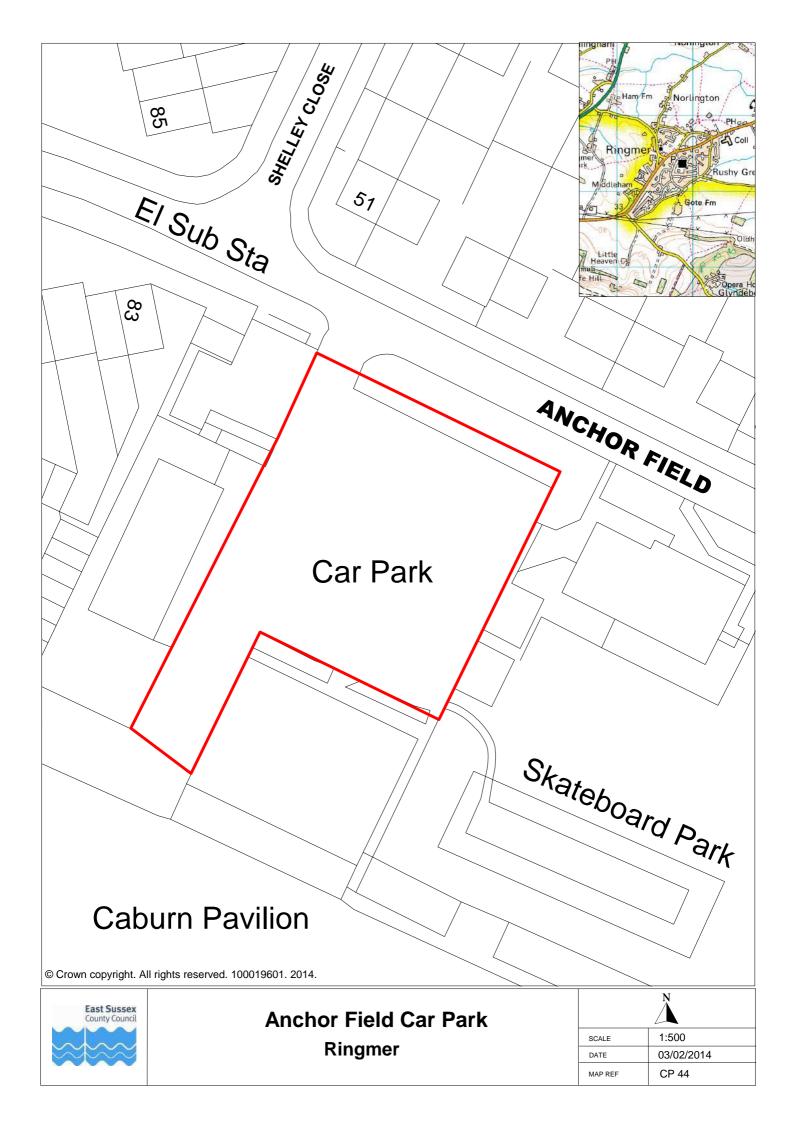

| 1                  | 2                               | 3               | 4                 | 5                                                                                    | 6              | 7            | 8                   | 9                    | 10                   | 11                                   | 12                                           | 13       |
|--------------------|---------------------------------|-----------------|-------------------|--------------------------------------------------------------------------------------|----------------|--------------|---------------------|----------------------|----------------------|--------------------------------------|----------------------------------------------|----------|
| Town or<br>Village | Name                            | Vehicle<br>Type | Type of<br>Bay    | User Type                                                                            | Days of<br>Use | Times of Use | Days of<br>Charging | Times of<br>Charging | Charging Band        | Maximum<br>length of stay<br>(hours) | Minimum length of time between stays (hours) | Plan Ref |
|                    | Ousedale Close                  |                 | Disabled          | Vehicles displaying a valid blue badge                                               | All days       | All times    | None                | None                 | None                 | None                                 | None                                         | 0040     |
| Lewes              | Car Park                        | Motor           | All other         | Vehicles displaying a valid permit for the car park as shown on the tariff sign      | All days       | All times    | None                | None                 | None                 | None                                 | None                                         | CP19     |
|                    |                                 |                 | Disabled          | Vehicles displaying a valid blue badge                                               | All days       | All times    | None                | None                 | None                 | None                                 | None                                         |          |
|                    |                                 | ·               |                   | Motorcycles                                                                          | All days       | All times    | None                | None                 | None                 | None                                 | None                                         |          |
| Lewes              | Phoenix<br>Causeway<br>Car Park | Motor           | Specific user bay | Vehicles displaying a valid permit for the bays as shown on the tariff sign          | All days       | All times    | None                | None                 | None                 | None                                 | None                                         | CP20     |
|                    | Cai Paik                        |                 | ·                 | Vehicles displaying a valid Car Club permit for the bays as shown on the tariff sign | All days       | All times    | None                | None                 | None                 | None                                 | None                                         |          |
|                    |                                 | ,               | All other         | Public                                                                               | All days       | All times    | Mon to Sat          | 9am to<br>5pm        | Lewes Long Stay      | None                                 | None                                         |          |
|                    |                                 | - Motor         | Disabled          | Vehicles displaying a valid blue badge                                               | All days       | All times    | None                | None                 | None                 | 5                                    | 2                                            |          |
|                    | Pinwell Road                    |                 | Specific          | Motorcycles                                                                          | All days       | All times    | None                | None                 | None                 | 4                                    | 2                                            |          |
| Lewes              | Car Park                        | Motor           | user bay          | Vehicles displaying a valid Car Club permit for the bays as shown on the tariff sign | All days       | All times    | None                | None                 | None                 | None                                 | None                                         | CP21     |
|                    |                                 |                 | All other         | Public                                                                               | All days       | All times    | Mon to Sat          | 9am to<br>5pm        | Lewes Medium<br>Stay | 4                                    | 2                                            |          |
| 1                  | School Hill                     | Maria           | Disabled          | Vehicles displaying a valid blue badge                                               | All days       | All times    | None                | None                 | None                 | None                                 | None                                         | ODOO     |
| Lewes              | House Car Park                  | Motor           | All other         | Vehicles displaying a valid permit for the car park as shown on the tariff sign      | All days       | All times    | None                | None                 | None                 | None                                 | None                                         | CP22     |
| Lowes              | Shelley Close                   | Motor           | Disabled          | Vehicles displaying a valid blue badge                                               | All days       | All times    | None                | None                 | None                 | None                                 | None                                         | CP23     |
| Lewes              | Car Park                        | Motor           | All other         | Vehicles displaying a valid permit for the car park as shown on the tariff sign      | All days       | All times    | None                | None                 | None                 | None                                 | None                                         | CP23     |
|                    |                                 |                 | Disabled          | Vehicles displaying a valid blue badge                                               | All days       | All times    | None                | None                 | None                 | 3                                    | 2                                            |          |
|                    | South Street                    | ,               | Specific          | Motorcycles                                                                          | All days       | All times    | None                | None                 | None                 | 2                                    | 2                                            |          |
| Lewes              |                                 | Motor           | Specific user bay | Vehicles displaying a valid Car Club permit for the bays as shown on the tariff sign | All days       | All times    | None                | None                 | None                 | None                                 | None                                         | CP24     |
|                    |                                 | •               | All other         | Public                                                                               | All days       | All times    | Mon to Sat          | 9am to<br>5pm        | Lewes Short Stay     | 2                                    | 2                                            |          |