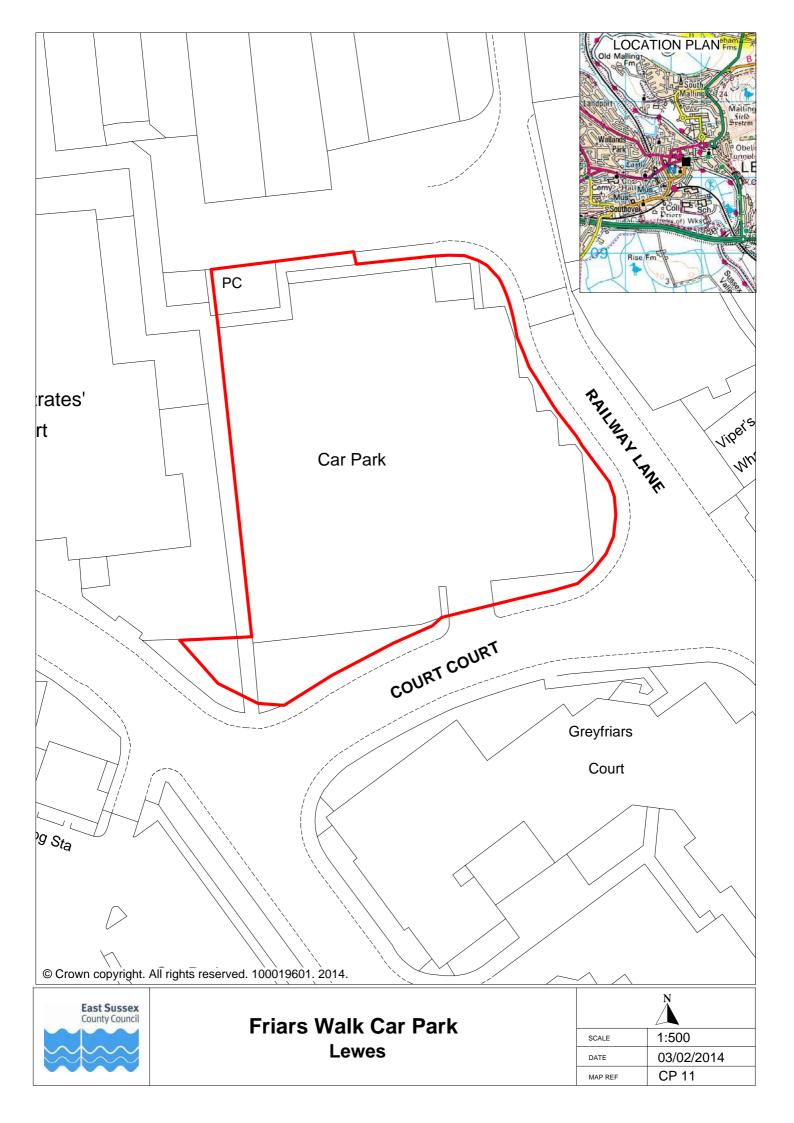

| 1                  | 2                                                 | 3               | 4                         | 5                                                                                    | 6              | 7            | 8                   | 9                    | 10                   | 11                                   | 12                                           | 13       |
|--------------------|---------------------------------------------------|-----------------|---------------------------|--------------------------------------------------------------------------------------|----------------|--------------|---------------------|----------------------|----------------------|--------------------------------------|----------------------------------------------|----------|
| Town or<br>Village | Name                                              | Vehicle<br>Type | Type of<br>Bay            | User Type                                                                            | Days of<br>Use | Times of Use | Days of<br>Charging | Times of<br>Charging | Charging Band        | Maximum<br>length of stay<br>(hours) | Minimum length of time between stays (hours) | Plan Ref |
| Lewes              | County Hall<br>Campus<br>Disabled Parking<br>Area | Motor           | Disabled                  | Vehicles displaying a valid blue badge                                               | All days       | All times    | None                | None                 | None                 | None                                 | None                                         | CP8      |
| Lewes              | County Hall<br>Campus Loading<br>Area             | Motor           | Loading                   | Public                                                                               | All days       | All times    | None                | None                 | None                 | 15 minutes                           | 1                                            | CP9      |
|                    |                                                   |                 | Disabled                  | Vehicles displaying a valid blue badge and time clock                                | All days       | All times    | None                | None                 | None                 | 5                                    | 2                                            |          |
|                    | East Street                                       | N.4 - 4         | 0                         | Motorcycles                                                                          | All days       | All times    | None                | None                 | None                 | 4                                    | 2                                            | 0040     |
| Lewes              | Car Park                                          | Motor           | Specific user bay         | Vehicles displaying a valid Car Club permit for the bays as shown on the tariff sign | All days       | All times    | None                | None                 | None                 | None                                 | None                                         | CP10     |
|                    |                                                   |                 | All other                 | Public                                                                               | All days       | All times    | Mon to Sat          | 9am to<br>5pm        | Lewes Medium<br>Stay | 4                                    | 2                                            |          |
|                    |                                                   |                 | Disabled                  | Vehicles displaying a valid blue badge and time clock                                | All days       | All times    | None                | None                 | None                 | 3                                    | 2                                            |          |
| 1                  | Friars Walk                                       | Mata            | 0                         | Motorcycles                                                                          | All days       | All times    | None                | None                 | None                 | 2                                    | 2                                            | 0044     |
| Lewes              | Car Park                                          | Motor           | Specific user bay         | Vehicles displaying a valid Car Club permit for the bays as shown on the tariff sign | All days       | All times    | None                | None                 | None                 | None                                 | None                                         | CP11     |
|                    |                                                   |                 | All other                 | Public                                                                               | All days       | All times    | Mon to Sat          | 9am to<br>5pm        | Lewes Short Stay     | 2                                    | 2                                            |          |
|                    |                                                   |                 | Disabled                  | Vehicles displaying a valid blue badge                                               | All days       | All times    | None                | None                 | None                 | None                                 | None                                         |          |
|                    |                                                   |                 | 0                         | Motorcycles                                                                          | All days       | All times    | None                | None                 | None                 | None                                 | None                                         |          |
| Lewes              | Lewes Cemetery<br>Car Park                        | Motor           | Specific<br>user bay      | Vehicles displaying a valid Car Club permit for the bays as shown on the tariff sign | All days       | All times    | None                | None                 | None                 | None                                 | None                                         | CP12     |
|                    |                                                   |                 | 2 hour<br>maximum<br>stay | Public                                                                               | All days       | All times    | Mon to Sat          | 8am to<br>6pm        | None                 | 2                                    | 2                                            |          |
|                    |                                                   |                 | Disabled                  | Vehicles displaying a valid blue badge and time clock                                | All days       | All times    | None                | None                 | None                 | 5                                    | 2                                            |          |
|                    | Limb Fred Or                                      |                 | 0.5 3 3 7                 | Motorcycles                                                                          | All days       | All times    | None                | None                 | None                 | None                                 | None                                         |          |
| Lewes              | wes Little East Street M<br>Car Park              | Motor           | Specific<br>user bay      | Vehicles displaying a valid Car Club permit for the bays as shown on the tariff sign | All days       | All times    | None                | None                 | None                 | None                                 | None                                         | CP13     |
|                    |                                                   | _               | All other                 | Public                                                                               | All days       | All times    | Mon to Sat          | 9am to<br>5pm        | Lewes Medium<br>Stay | 4                                    | 2                                            |          |