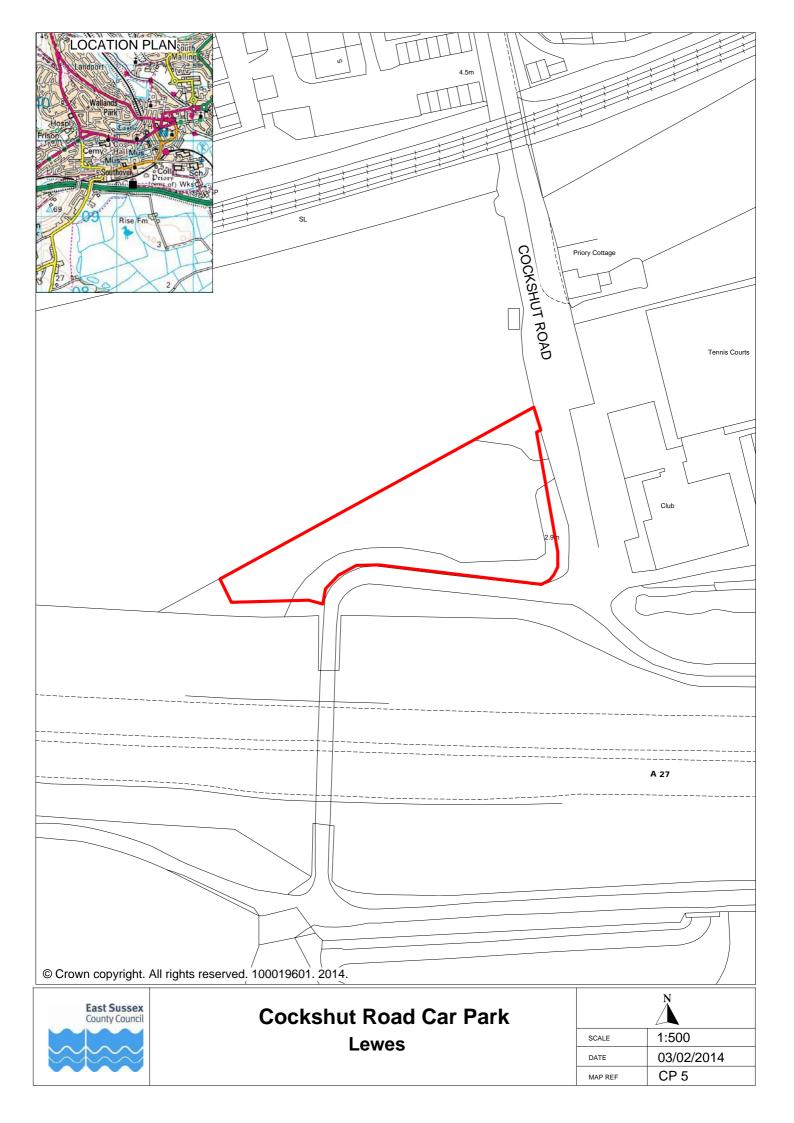

| 1                  | 2                                  | 3               | 4                    | 5                                                                                    | 6              | 7            | 8                   | 9                    | 10               | 11                                   | 12                                           | 13       |
|--------------------|------------------------------------|-----------------|----------------------|--------------------------------------------------------------------------------------|----------------|--------------|---------------------|----------------------|------------------|--------------------------------------|----------------------------------------------|----------|
| Town or<br>Village | Name                               | Vehicle<br>Type | Type of<br>Bay       | User Type                                                                            | Days of<br>Use | Times of Use | Days of<br>Charging | Times of<br>Charging | Charging Band    | Maximum<br>length of stay<br>(hours) | Minimum length of time between stays (hours) | Plan Ref |
|                    |                                    |                 | Disabled             | Vehicles displaying a valid blue badge                                               | All days       | All times    | None                | None                 | None             | 24                                   | 2                                            |          |
|                    | Davaanaha                          |                 | Cracitia             | Motorcycles                                                                          | All days       | All times    | None                | None                 | None             | 24                                   | 2                                            |          |
| Barcombe           | Barcombe<br>Car Park               | Motor           | Specific<br>user bay | Vehicles displaying a valid Car Club permit for the bays as shown on the tariff sign | All days       | All times    | None                | None                 | None             | None                                 | None                                         | CP1      |
|                    |                                    |                 | All other            | Public                                                                               | All days       | All times    | None                | None                 | None             | 24                                   | 2                                            |          |
|                    |                                    |                 | Disabled             | Vehicles displaying a valid blue badge                                               | All days       | All times    | None                | None                 | None             | 24                                   | 2                                            |          |
|                    | Ditablina Villaga                  | •               | Cracitia             | Motorcycles                                                                          | All days       | All times    | None                | None                 | None             | 24                                   | 2                                            |          |
| Ditchling          | Ditchling Village<br>Hall Car Park | Motor           | Specific<br>user bay | Vehicles displaying a valid Car Club permit for the bays as shown on the tariff sign | All days       | All times    | None                | None                 | None             | None                                 | None                                         | CP2      |
|                    |                                    |                 | All other            | Public                                                                               | All days       | All times    | None                | None                 | None             | 24                                   | 2                                            |          |
|                    |                                    | _               | Disabled             | Vehicles displaying a valid blue badge                                               | All days       | All times    | None                | None                 | None             | None                                 | None                                         |          |
|                    | Decel Oterat                       | •               | 0                    | Motorcycles                                                                          | All days       | All times    | None                | None                 | None             | None                                 | None                                         |          |
| Lewes              | Brook Street<br>Car Park           | Motor           | Specific user bay    | Vehicles displaying a valid Car Club permit for the bays as shown on the tariff sign | All days       | All times    | None                | None                 | None             | None                                 | None                                         | CP3      |
|                    |                                    | 1               | All other            | Public                                                                               | All days       | All times    | Mon to Sat          | 9am to<br>5pm        | Lewes Long Stay  | None                                 | None                                         |          |
|                    |                                    |                 | Disabled             | Vehicles displaying a valid blue badge and time clock                                | All days       | All times    | None                | None                 | None             | 3                                    | 2                                            |          |
| Laura              | Cliffe High Street                 | N.4             | Cassitia             | Motorcycles                                                                          | All days       | All times    | None                | None                 | None             | 2                                    | 2                                            | OD4      |
| Lewes              | Car Park                           | Motor           | Specific<br>user bay | Vehicles displaying a valid Car Club permit for the bays as shown on the tariff sign | All days       | All times    | None                | None                 | None             | None                                 | None                                         | CP4      |
|                    |                                    | '               | All Other            | Public                                                                               | All days       | All times    | Mon to Sat          | 9am to<br>5pm        | Lewes Short Stay | 2                                    | 2                                            |          |
|                    |                                    |                 | Disabled             | Vehicles displaying a valid blue badge                                               | All days       | All times    | None                | None                 | None             | None                                 | None                                         |          |
|                    |                                    | •               | 0                    | Motorcycles                                                                          | All days       | All times    | None                | None                 | None             | None                                 | None                                         |          |
| Lewes              | Cockshut Road<br>Car Park          | Motor           | Specific<br>user bay | Vehicles displaying a valid Car Club permit for the bays as shown on the tariff sign | All days       | All times    | None                | None                 | None             | None                                 | None                                         | CP5      |
|                    |                                    | ·               | All other            | Vehicles displaying a valid permit for the car park as shown on the tariff sign      | Mon to Fri     | 9am to 5pm   | None                | None                 | None             | None                                 | None                                         |          |
|                    |                                    |                 |                      | Public                                                                               | All days       | All times    | Mon to Fri          | 9am to<br>5pm        | Cockshut Road    | None                                 | None                                         |          |