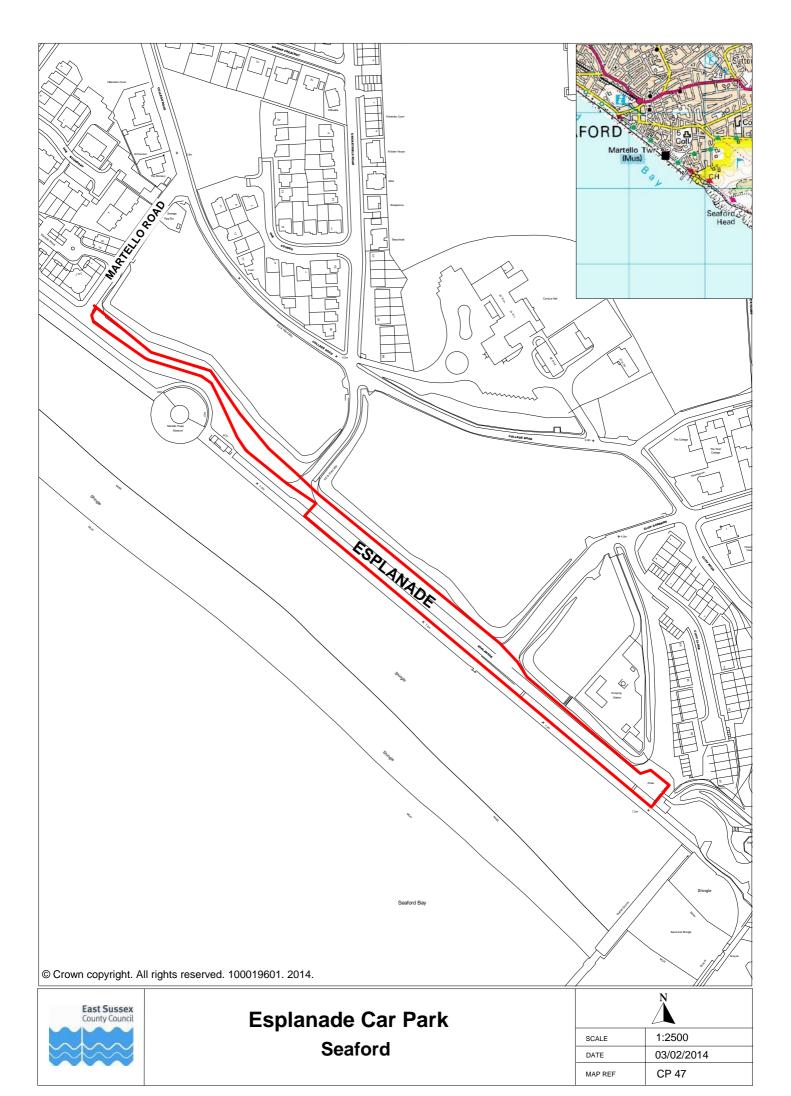

P REF | CP 29      |





## Lewes

| Å       |            |
|---------|------------|
| SCALE   | 1:500      |
| DATE    | 03/02/2014 |
| MAP REF | CP 31      |
|         |            |







# Newhaven

| Å       |            |
|---------|------------|
| SCALE   | 1:1000     |
| DATE    | 03/02/2014 |
| MAP REF | CP 33      |











#### Newhaven

| Å       |            |
|---------|------------|
| SCALE   | 1:500      |
| DATE    | 03/02/2014 |
| MAP REF | CP 37      |









| À       |            |
|---------|------------|
| SCALE   | 1:500      |
| DATE    | 03/02/2014 |
| MAP REF | CP 40      |
|         |            |







## **Peacehaven**

| Ň       |            |
|---------|------------|
| SCALE   | 1:500      |
| DATE    | 03/02/2014 |
| MAP REF | CP 42      |























# South Hill Barn Car Park Seaford

| $\Delta$ |            |
|----------|------------|
| SCALE    | 1:500      |
| DATE     | 03/02/2014 |
| MAP REF  | CP 52      |