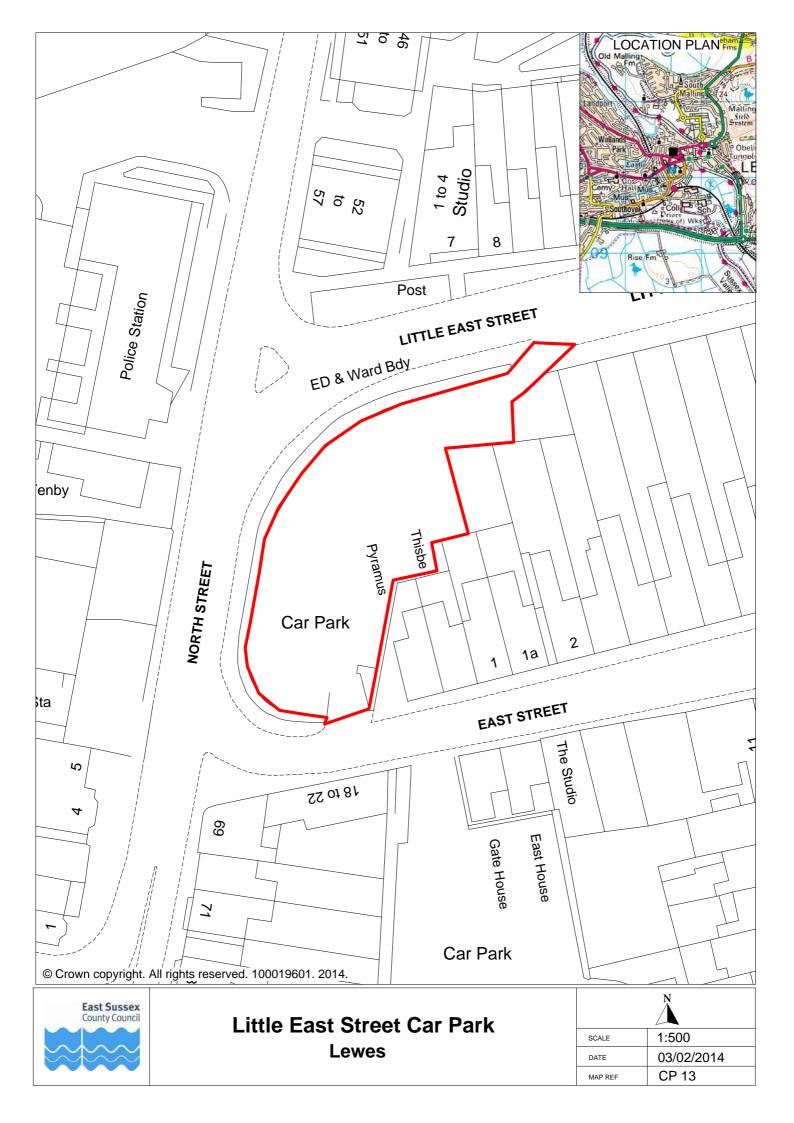

| 1                  | 2                                                 | 3               | 4                         | 5                                                                                    | 6              | 7            | 8                   | 9                    | 10                   | 11                                   | 12                                           | 13       |
|--------------------|---------------------------------------------------|-----------------|---------------------------|--------------------------------------------------------------------------------------|----------------|--------------|---------------------|----------------------|----------------------|--------------------------------------|----------------------------------------------|----------|
| Town or<br>Village | Name                                              | Vehicle<br>Type | Type of<br>Bay            | User Type                                                                            | Days of<br>Use | Times of Use | Days of<br>Charging | Times of<br>Charging | Charging Band        | Maximum<br>length of stay<br>(hours) | Minimum length of time between stays (hours) | Plan Ref |
| Lewes              | County Hall<br>Campus<br>Disabled Parking<br>Area | Motor           | Disabled                  | Vehicles displaying a valid blue badge                                               | All days       | All times    | None                | None                 | None                 | None                                 | None                                         | CP8      |
| Lewes              | County Hall<br>Campus Loading<br>Area             | Motor           | Loading                   | Public                                                                               | All days       | All times    | None                | None                 | None                 | 15 minutes                           | 1                                            | CP9      |
|                    |                                                   |                 | Disabled                  | Vehicles displaying a valid blue badge and time clock                                | All days       | All times    | None                | None                 | None                 | 5                                    | 2                                            |          |
|                    | East Street                                       | N.4 - 4         | 0                         | Motorcycles                                                                          | All days       | All times    | None                | None                 | None                 | 4                                    | 2                                            | 0040     |
| Lewes              | Car Park                                          | Motor           | Specific user bay         | Vehicles displaying a valid Car Club permit for the bays as shown on the tariff sign | All days       | All times    | None                | None                 | None                 | None                                 | None                                         | CP10     |
|                    |                                                   |                 | All other                 | Public                                                                               | All days       | All times    | Mon to Sat          | 9am to<br>5pm        | Lewes Medium<br>Stay | 4                                    | 2                                            |          |
|                    |                                                   |                 | Disabled                  | Vehicles displaying a valid blue badge and time clock                                | All days       | All times    | None                | None                 | None                 | 3                                    | 2                                            |          |
| 1                  | Friars Walk                                       | Mata            | 0                         | Motorcycles                                                                          | All days       | All times    | None                | None                 | None                 | 2                                    | 2                                            | 0044     |
| Lewes              | Car Park                                          | Motor           | Specific user bay         | Vehicles displaying a valid Car Club permit for the bays as shown on the tariff sign | All days       | All times    | None                | None                 | None                 | None                                 | None                                         | CP11     |
|                    |                                                   |                 | All other                 | Public                                                                               | All days       | All times    | Mon to Sat          | 9am to<br>5pm        | Lewes Short Stay     | 2                                    | 2                                            |          |
|                    |                                                   |                 | Disabled                  | Vehicles displaying a valid blue badge                                               | All days       | All times    | None                | None                 | None                 | None                                 | None                                         |          |
|                    |                                                   |                 | 0                         | Motorcycles                                                                          | All days       | All times    | None                | None                 | None                 | None                                 | None                                         |          |
| Lewes              | Lewes Cemetery<br>Car Park                        | Motor           | Specific<br>user bay      | Vehicles displaying a valid Car Club permit for the bays as shown on the tariff sign | All days       | All times    | None                | None                 | None                 | None                                 | None                                         | CP12     |
|                    |                                                   |                 | 2 hour<br>maximum<br>stay | Public                                                                               | All days       | All times    | Mon to Sat          | 8am to<br>6pm        | None                 | 2                                    | 2                                            |          |
|                    |                                                   |                 | Disabled                  | Vehicles displaying a valid blue badge and time clock                                | All days       | All times    | None                | None                 | None                 | 5                                    | 2                                            |          |
|                    | Limb Fred Or                                      |                 | 0.5 3 3 7                 | Motorcycles                                                                          | All days       | All times    | None                | None                 | None                 | None                                 | None                                         |          |
| Lewes              | wes Little East Street M<br>Car Park              | Motor           | Specific<br>user bay      | Vehicles displaying a valid Car Club permit for the bays as shown on the tariff sign | All days       | All times    | None                | None                 | None                 | None                                 | None                                         | CP13     |
|                    |                                                   | _               | All other                 | Public                                                                               | All days       | All times    | Mon to Sat          | 9am to<br>5pm        | Lewes Medium<br>Stay | 4                                    | 2                                            |          |