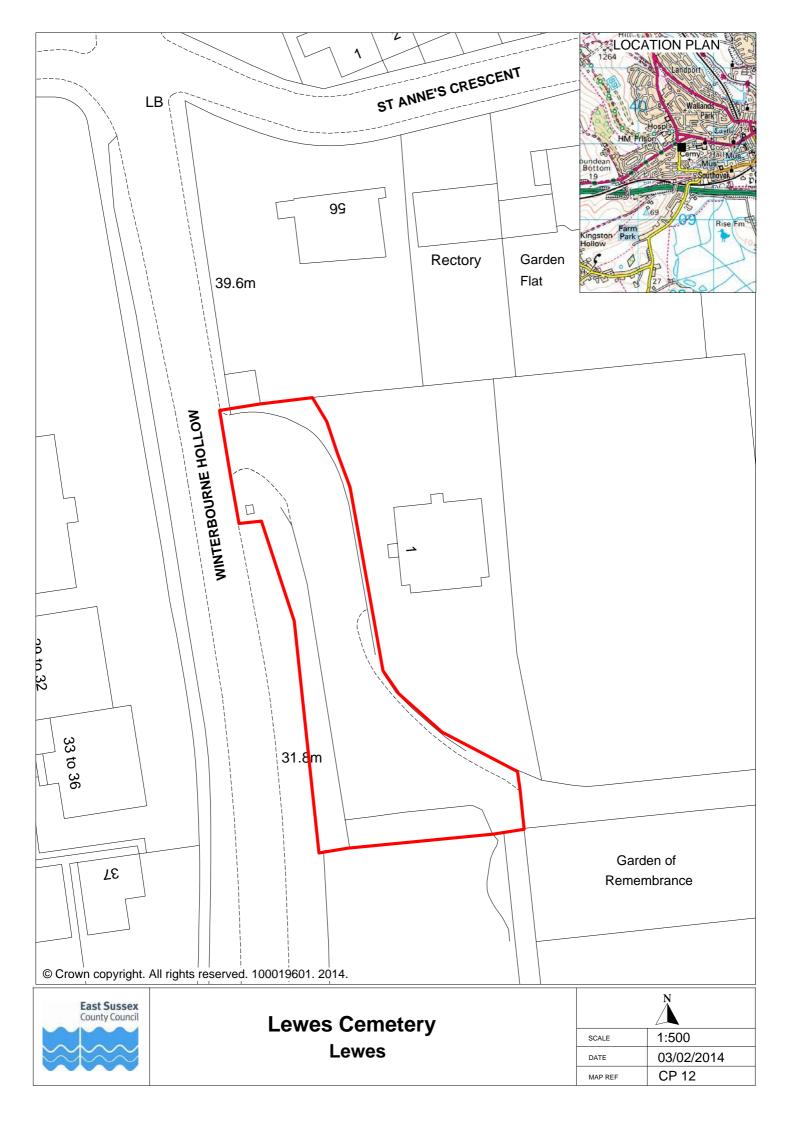

| 1                  | 2                                                 | 3               | 4                         | 5                                                                                    | 6              | 7            | 8                   | 9                    | 10                   | 11                                   | 12                                           | 13       |
|--------------------|---------------------------------------------------|-----------------|---------------------------|--------------------------------------------------------------------------------------|----------------|--------------|---------------------|----------------------|----------------------|--------------------------------------|----------------------------------------------|----------|
| Town or<br>Village | Name                                              | Vehicle<br>Type | Type of<br>Bay            | User Type                                                                            | Days of<br>Use | Times of Use | Days of<br>Charging | Times of<br>Charging | Charging Band        | Maximum<br>length of stay<br>(hours) | Minimum length of time between stays (hours) | Plan Ref |
| Lewes              | County Hall<br>Campus<br>Disabled Parking<br>Area | Motor           | Disabled                  | Vehicles displaying a valid blue badge                                               | All days       | All times    | None                | None                 | None                 | None                                 | None                                         | CP8      |
| Lewes              | County Hall<br>Campus Loading<br>Area             | Motor           | Loading                   | Public                                                                               | All days       | All times    | None                | None                 | None                 | 15 minutes                           | 1                                            | CP9      |
|                    |                                                   |                 | Disabled                  | Vehicles displaying a valid blue badge and time clock                                | All days       | All times    | None                | None                 | None                 | 5                                    | 2                                            |          |
|                    | East Street                                       | N.4 - 4         | 0                         | Motorcycles                                                                          | All days       | All times    | None                | None                 | None                 | 4                                    | 2                                            | 0040     |
| Lewes              | Car Park                                          | Motor           | Specific user bay         | Vehicles displaying a valid Car Club permit for the bays as shown on the tariff sign | All days       | All times    | None                | None                 | None                 | None                                 | None                                         | CP10     |
|                    |                                                   |                 | All other                 | Public                                                                               | All days       | All times    | Mon to Sat          | 9am to<br>5pm        | Lewes Medium<br>Stay | 4                                    | 2                                            |          |
|                    |                                                   |                 | Disabled                  | Vehicles displaying a valid blue badge and time clock                                | All days       | All times    | None                | None                 | None                 | 3                                    | 2                                            |          |
| 1                  | Friars Walk                                       | Mata            | 0                         | Motorcycles                                                                          | All days       | All times    | None                | None                 | None                 | 2                                    | 2                                            | 0044     |
| Lewes              | Car Park                                          | Motor           | Specific user bay         | Vehicles displaying a valid Car Club permit for the bays as shown on the tariff sign | All days       | All times    | None                | None                 | None                 | None                                 | None                                         | CP11     |
|                    |                                                   |                 | All other                 | Public                                                                               | All days       | All times    | Mon to Sat          | 9am to<br>5pm        | Lewes Short Stay     | 2                                    | 2                                            |          |
|                    |                                                   |                 | Disabled                  | Vehicles displaying a valid blue badge                                               | All days       | All times    | None                | None                 | None                 | None                                 | None                                         |          |
|                    |                                                   |                 | 0                         | Motorcycles                                                                          | All days       | All times    | None                | None                 | None                 | None                                 | None                                         |          |
| Lewes              | Lewes Cemetery<br>Car Park                        | Motor           | Specific<br>user bay      | Vehicles displaying a valid Car Club permit for the bays as shown on the tariff sign | All days       | All times    | None                | None                 | None                 | None                                 | None                                         | CP12     |
|                    |                                                   |                 | 2 hour<br>maximum<br>stay | Public                                                                               | All days       | All times    | Mon to Sat          | 8am to<br>6pm        | None                 | 2                                    | 2                                            |          |
|                    |                                                   |                 | Disabled                  | Vehicles displaying a valid blue badge and time clock                                | All days       | All times    | None                | None                 | None                 | 5                                    | 2                                            |          |
|                    | Limb Fred Or                                      |                 | 0.5 3 3 7                 | Motorcycles                                                                          | All days       | All times    | None                | None                 | None                 | None                                 | None                                         |          |
| Lewes              | wes Little East Street M<br>Car Park              | Motor           | Specific<br>user bay      | Vehicles displaying a valid Car Club permit for the bays as shown on the tariff sign | All days       | All times    | None                | None                 | None                 | None                                 | None                                         | CP13     |
|                    |                                                   | _               | All other                 | Public                                                                               | All days       | All times    | Mon to Sat          | 9am to<br>5pm        | Lewes Medium<br>Stay | 4                                    | 2                                            |          |