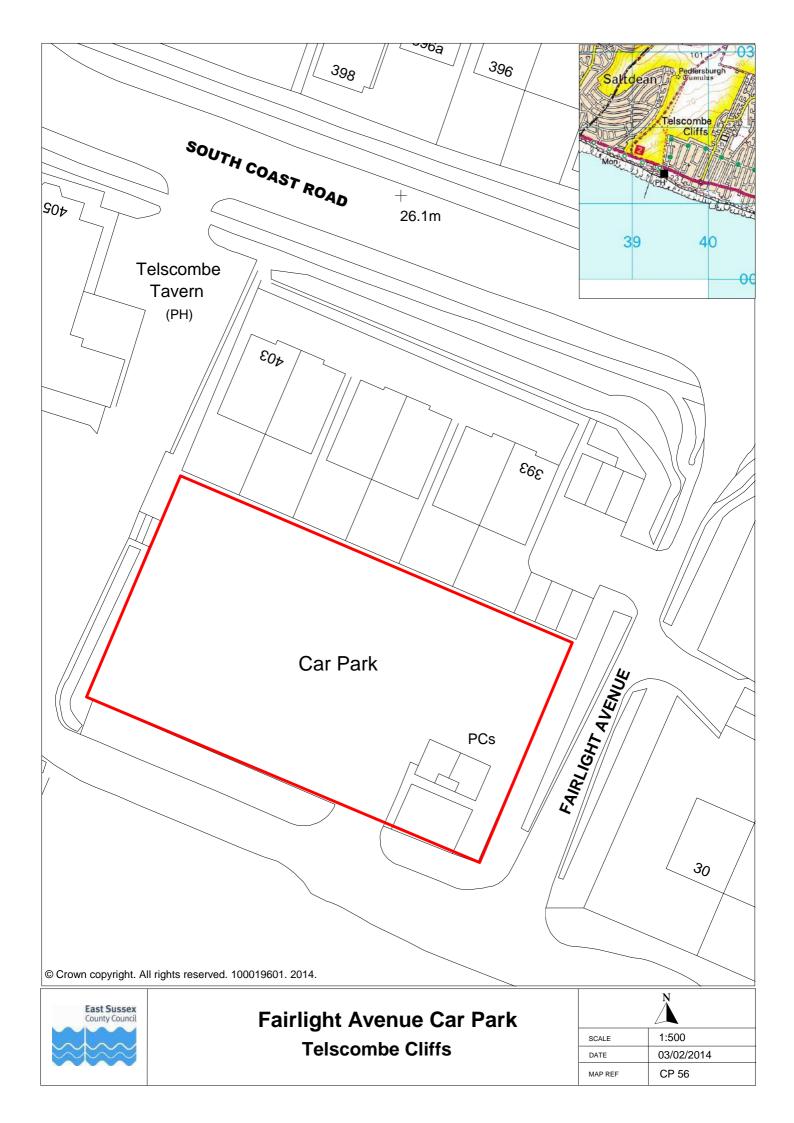

#### (ii) Interpretation

1 Delete the definition for "parking place" and insert a new definition as follows:

"parking place" means any area of land appointed by the Council as an area for the leaving (parking) of motor vehicles as listed in Schedule One to this Order. The extents of the parking places are shown in the drawings in Schedule Four to this Order;

#### (vi) Schedule 4 – Drawings

1 Insert a new schedule entitled "Schedule 4 – Drawings" (as appended to this Order);