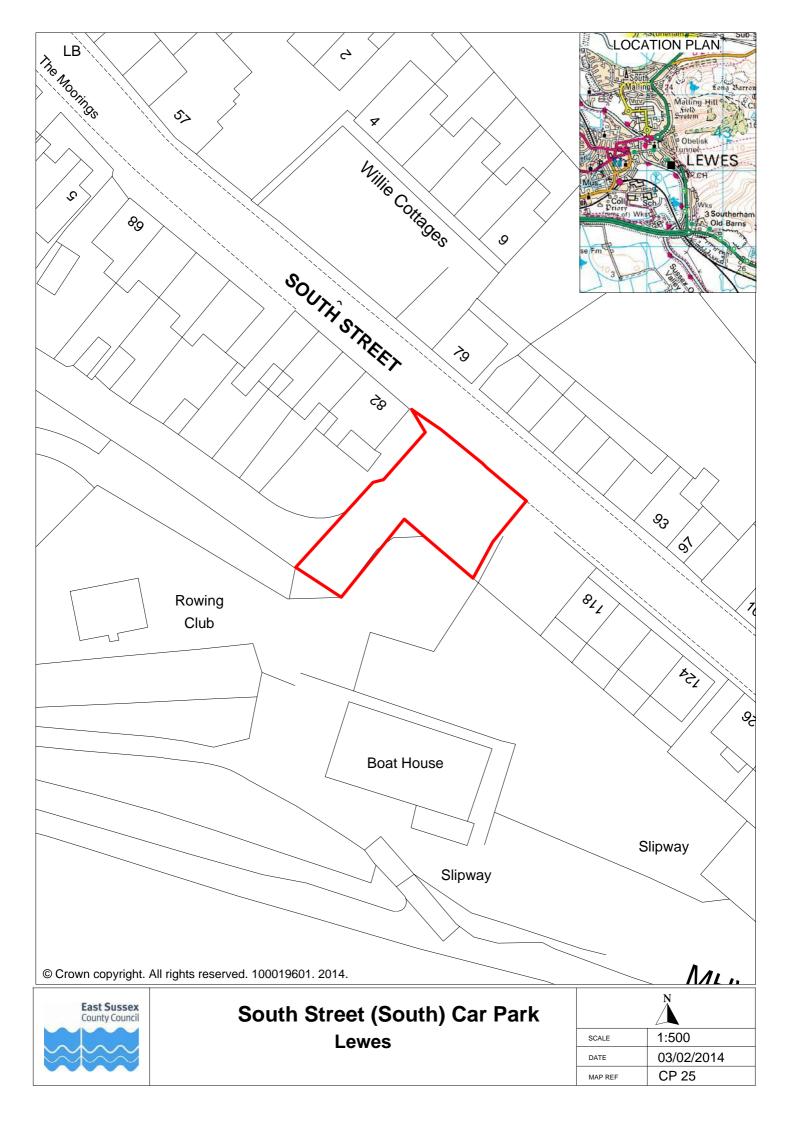

| 1                  | 2                             | 3                      | 4                 | 5                                                                                    | 6              | 7            | 8                   | 9                    | 10                   | 11                                   | 12                                           | 13       |
|--------------------|-------------------------------|------------------------|-------------------|--------------------------------------------------------------------------------------|----------------|--------------|---------------------|----------------------|----------------------|--------------------------------------|----------------------------------------------|----------|
| Town or<br>Village | Name                          | Vehicle<br>Type        | Type of<br>Bay    | User Type                                                                            | Days of<br>Use | Times of Use | Days of<br>Charging | Times of<br>Charging | Charging Band        | Maximum<br>length of stay<br>(hours) | Minimum length of time between stays (hours) | Plan Ref |
|                    |                               |                        | Disabled          | Vehicles displaying a valid blue badge                                               | All days       | All times    | None                | None                 | None                 | None                                 | None                                         |          |
|                    | South Street                  |                        | Specific          | Motorcycles                                                                          | All days       | All times    | None                | None                 | None                 | None                                 | None                                         |          |
| Lewes              | (South)<br>Car Park           | Motor                  | user bay          | Vehicles displaying a valid Car Club permit for the bays as shown on the tariff sign | All days       | All times    | None                | None                 | None                 | None                                 | None                                         | CP25     |
|                    |                               |                        | All other         | Vehicles displaying a valid permit for the car park as shown on the tariff sign      | All days       | All times    | None                | None                 | None                 | None                                 | None                                         |          |
|                    |                               |                        | Disabled          | Vehicles displaying a valid blue badge                                               | All days       | All times    | None                | None                 | None                 | None                                 | None                                         |          |
| Lewes              | Spring Gardens<br>Car Park    | Motor                  | Specific          | Motorcycles                                                                          | All days       | All times    | None                | None                 | None                 | None                                 | None                                         | CP26     |
|                    | Cai Faik                      |                        | user bay          | Vehicles displaying a valid Car Club permit for the bays as shown on the tariff sign | All days       | All times    | None                | None                 | None                 | None                                 | None                                         |          |
|                    | Spring Gardens                |                        | All other         | Public                                                                               | All days       | All times    | Mon to Sat          | 9am to<br>5pm        | Lewes Long Stay      | None                                 | None                                         |          |
| Lewes              | Spring Gardens<br>Coach Park  | Coaches                | All               | Coaches                                                                              | All days       | All times    | None                | None                 | None                 | None                                 | None                                         | CP27     |
| Lewes              | St Pancras Road               | Motor                  | Disabled          | Vehicles displaying a valid blue badge                                               | All days       | All times    | None                | None                 | None                 | None                                 | None                                         | CP28     |
| Lewes              | Car Park                      | WOTO!                  | All other         | Vehicles displaying a valid permit for the car park as shown on the tariff sign      | All days       | All times    | None                | None                 | None                 | None                                 | None                                         | GF 20    |
|                    |                               |                        | Disabled          | Vehicles displaying a valid blue badge                                               | All days       | All times    | None                | None                 | None                 | 5                                    | 2                                            |          |
|                    | The Melifore                  | •                      |                   | Vehicles displaying a valid permit for the signed bays as shown on the tariff sign   | All days       | All times    | None                | None                 | None                 | None                                 | None                                         |          |
| Lewes              | The Maltings<br>Car Park      | Motor                  | Specific user bay | Motorcycles                                                                          | All days       | All times    | None                | None                 | None                 | 4                                    | 2                                            | CP29     |
|                    |                               |                        |                   | Vehicles displaying a valid Car Club permit for the bays as shown on the tariff sign | All days       | All times    | None                | None                 | None                 | None                                 | None                                         |          |
|                    |                               | •                      | All other         | Public                                                                               | All days       | All times    | Mon to Sat          | 9am to<br>5pm        | Lewes Medium<br>Stay | 4                                    | 2                                            |          |
| Louise             | Wellington                    | Motor                  | Disabled          | Vehicles displaying a valid blue badge                                               | All days       | All times    | None                | None                 | None                 | None                                 | None                                         | CD20     |
| Lewes              | Wellington<br>Street Car Park | ark Motor <del>-</del> | All other         | Vehicles displaying a valid permit for the car park as shown on the tariff sign      | All days       | All times    | None                | None                 | None                 | None                                 | None                                         | CP30     |