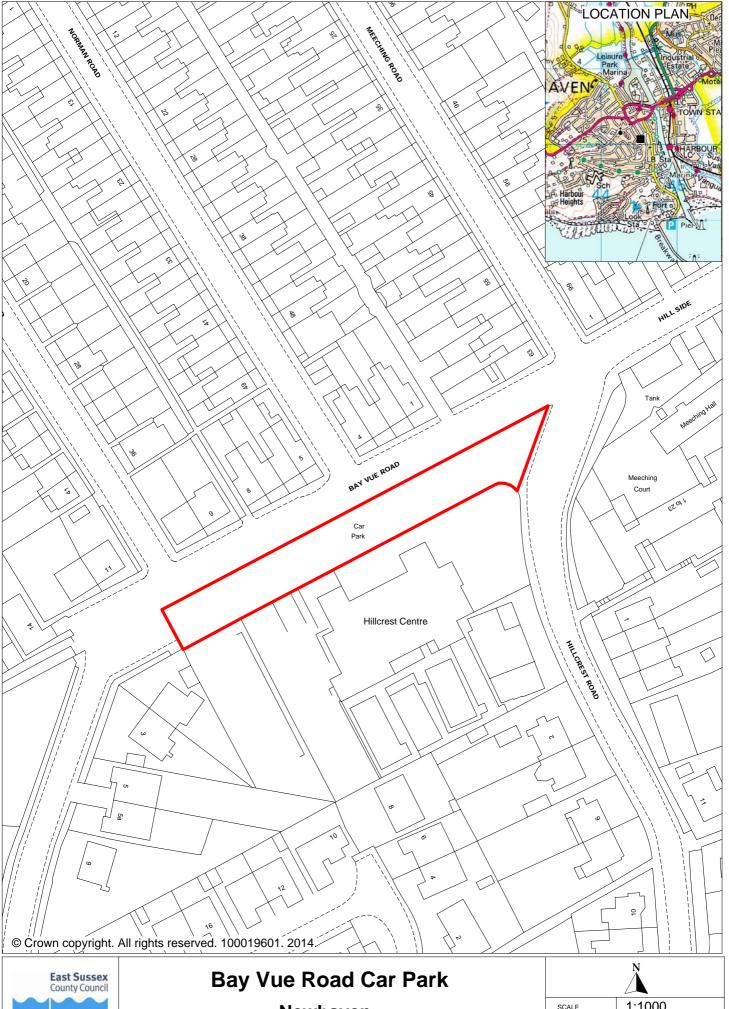

| 1                  | 2                           | 3               | 4                    | 5                                                                                    | 6                              | 7            | 8                   | 9                    | 10               | 11                                   | 12                                           | 13       |
|--------------------|-----------------------------|-----------------|----------------------|--------------------------------------------------------------------------------------|--------------------------------|--------------|---------------------|----------------------|------------------|--------------------------------------|----------------------------------------------|----------|
| Town or<br>Village | Name                        | Vehicle<br>Type | Type of<br>Bay       | User Type                                                                            | Days of<br>Use                 | Times of Use | Days of<br>Charging | Times of<br>Charging | Charging Band    | Maximum<br>length of stay<br>(hours) | Minimum length of time between stays (hours) | Plan Ref |
|                    |                             | <u>-</u>        | Disabled             | Vehicles displaying a valid blue badge                                               | All days                       | All times    | None                | None                 | None             | 3                                    | 2                                            |          |
|                    | West Street                 | •               | Specific             | Motorcycles                                                                          | All days                       | All times    | None                | None                 | None             | 2                                    | 2                                            |          |
| Lewes              | Car Park                    | Motor           | user bay             | Vehicles displaying a valid Car Club permit for the bays as shown on the tariff sign | All days                       | All times    | None                | None                 | None             | None                                 | None                                         | CP31     |
|                    |                             |                 | All other            | Public                                                                               | All days                       | All times    | Mon to Sat          | 9am to<br>5pm        | Lewes Short Stay | 2                                    | 2                                            |          |
|                    |                             |                 | Disabled             | Vehicles displaying a valid blue badge                                               | All days                       | All times    | None                | None                 | None             | 5                                    | 2                                            |          |
|                    | Westgate Street             | •               | Specific             | Motorcycles                                                                          | All days                       | All times    | None                | None                 | None             | 4                                    | 2                                            |          |
| Lewes              | Car Park                    | Motor           | user bay             | Vehicles displaying a valid Car Club permit for the bays as shown on the tariff sign | All days                       | All times    | None                | None                 | None             | None                                 | None                                         | CP32     |
|                    |                             | •               | All other            | Public                                                                               | All days                       | All times    | Mon to Sat          | 9am to<br>5pm        | Lewes Short Stay | 4                                    | 2                                            |          |
|                    |                             |                 | Disabled             | Vehicles displaying a valid blue badge                                               | All days                       | All times    | None                | None                 | None             | 24                                   | 2                                            |          |
|                    | Ray Vue Pood                | •               | Specific             | Motorcycles                                                                          | All days                       | All times    | None                | None                 | None             | 24                                   | 2                                            |          |
| Newhaven           | en Bay Vue Road<br>Car Park | Motor<br>-      | user bay             | Vehicles displaying a valid Car Club permit for the bays as shown on the tariff sign | All days                       | All times    | None                | None                 | None             | None                                 | None                                         | CP33     |
|                    |                             | <u> </u>        | All Other            | Public                                                                               | All days                       | All times    | None                | None                 | None             | 24                                   | 2                                            |          |
|                    |                             | _               | Disabled             | Vehicles displaying a valid blue badge                                               | All days                       | All times    | None                | None                 | None             | None                                 | None                                         |          |
|                    | Dacre Road                  | •               | Specific             | Motorcycles                                                                          | All days                       | All times    | None                | None                 | None             | None                                 | None                                         |          |
| Newhaven           | Car Park                    | Motor           | user bay             | Vehicles displaying a valid Car Club permit for the bays as shown on the tariff sign | All days                       | All times    | None                | None                 | None             | None                                 | None                                         | CP34     |
|                    |                             |                 | All other            | Public                                                                               | All days                       | All times    | Mon to Sat          | 9am to<br>5pm        | Coastal          | None                                 | None                                         |          |
|                    |                             |                 | Disabled             | Vehicles displaying a valid blue badge                                               | Sat, Sun &<br>Bank<br>holidays | All times    | None                | None                 | None             | None                                 | None                                         |          |
|                    |                             | •               | Cnosific             | Motorcycles                                                                          | All days                       | All times    | None                | None                 | None             | None                                 | None                                         |          |
| Newhaven           | Fort Road N<br>Car Park     | Motor<br>-      | Specific<br>user bay | Vehicles displaying a valid Car Club permit for the bays as shown on the tariff sign | All days                       | All times    | None                | None                 | None             | None                                 | None                                         | CP35     |
|                    |                             |                 |                      | Vehicles displaying a valid permit for the car park as shown on the tariff sign      | Mon to Fri                     | 8am to 6pm   | None                | None                 | None             | None                                 | None                                         |          |
|                    |                             |                 | All other            | Public                                                                               | Sat, Sun &<br>Bank<br>holidays | All times    | None                | None                 | None             | None                                 | None                                         |          |