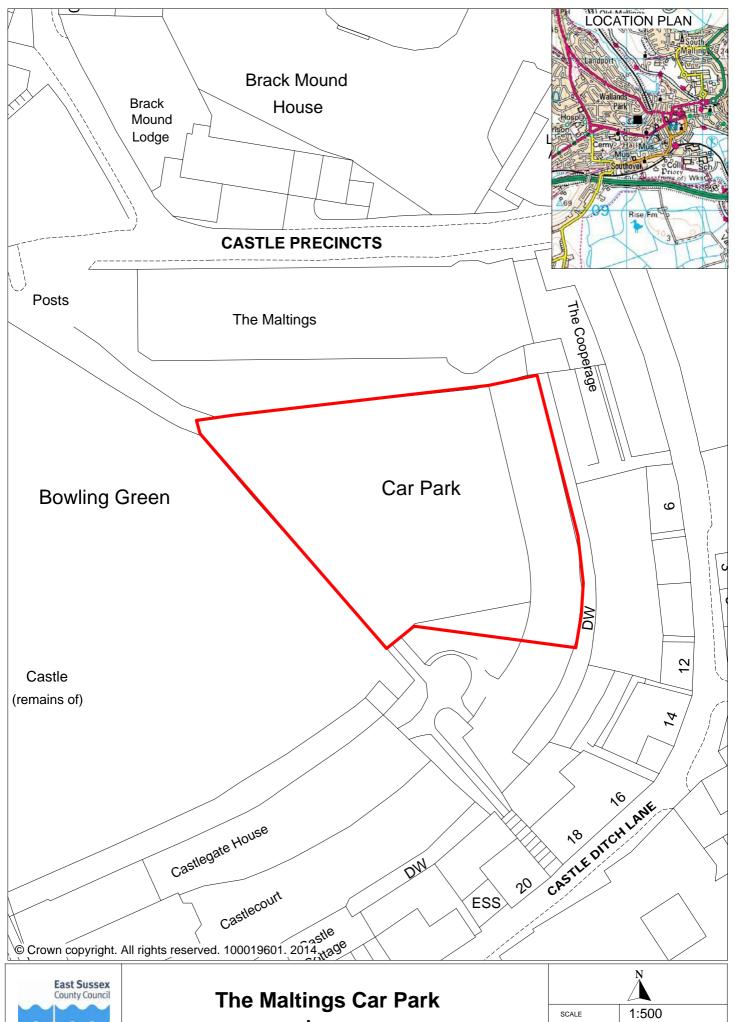

| 1                  | 2                             | 3                      | 4                 | 5                                                                                    | 6              | 7            | 8                   | 9                    | 10                   | 11                                   | 12                                           | 13       |
|--------------------|-------------------------------|------------------------|-------------------|--------------------------------------------------------------------------------------|----------------|--------------|---------------------|----------------------|----------------------|--------------------------------------|----------------------------------------------|----------|
| Town or<br>Village | Name                          | Vehicle<br>Type        | Type of<br>Bay    | User Type                                                                            | Days of<br>Use | Times of Use | Days of<br>Charging | Times of<br>Charging | Charging Band        | Maximum<br>length of stay<br>(hours) | Minimum length of time between stays (hours) | Plan Ref |
|                    |                               |                        | Disabled          | Vehicles displaying a valid blue badge                                               | All days       | All times    | None                | None                 | None                 | None                                 | None                                         |          |
|                    | South Street                  |                        | Specific          | Motorcycles                                                                          | All days       | All times    | None                | None                 | None                 | None                                 | None                                         |          |
| Lewes              | (South)<br>Car Park           | Motor                  | user bay          | Vehicles displaying a valid Car Club permit for the bays as shown on the tariff sign | All days       | All times    | None                | None                 | None                 | None                                 | None                                         | CP25     |
|                    |                               |                        | All other         | Vehicles displaying a valid permit for the car park as shown on the tariff sign      | All days       | All times    | None                | None                 | None                 | None                                 | None                                         |          |
|                    |                               |                        | Disabled          | Vehicles displaying a valid blue badge                                               | All days       | All times    | None                | None                 | None                 | None                                 | None                                         |          |
| Lewes              | Spring Gardens<br>Car Park    | Motor                  | Specific          | Motorcycles                                                                          | All days       | All times    | None                | None                 | None                 | None                                 | None                                         | CP26     |
|                    | Cai Faik                      |                        | user bay          | Vehicles displaying a valid Car Club permit for the bays as shown on the tariff sign | All days       | All times    | None                | None                 | None                 | None                                 | None                                         |          |
|                    | Spring Gardens                |                        | All other         | Public                                                                               | All days       | All times    | Mon to Sat          | 9am to<br>5pm        | Lewes Long Stay      | None                                 | None                                         |          |
| Lewes              | Spring Gardens<br>Coach Park  | Coaches                | All               | Coaches                                                                              | All days       | All times    | None                | None                 | None                 | None                                 | None                                         | CP27     |
| Lewes              | St Pancras Road               | Motor                  | Disabled          | Vehicles displaying a valid blue badge                                               | All days       | All times    | None                | None                 | None                 | None                                 | None                                         | CP28     |
| Lewes              | Car Park                      | WOTO!                  | All other         | Vehicles displaying a valid permit for the car park as shown on the tariff sign      | All days       | All times    | None                | None                 | None                 | None                                 | None                                         | GF 20    |
|                    |                               |                        | Disabled          | Vehicles displaying a valid blue badge                                               | All days       | All times    | None                | None                 | None                 | 5                                    | 2                                            |          |
|                    | The Melifore                  | •                      |                   | Vehicles displaying a valid permit for the signed bays as shown on the tariff sign   | All days       | All times    | None                | None                 | None                 | None                                 | None                                         |          |
| Lewes              | The Maltings<br>Car Park      | Motor                  | Specific user bay | Motorcycles                                                                          | All days       | All times    | None                | None                 | None                 | 4                                    | 2                                            | CP29     |
|                    |                               |                        |                   | Vehicles displaying a valid Car Club permit for the bays as shown on the tariff sign | All days       | All times    | None                | None                 | None                 | None                                 | None                                         |          |
|                    |                               | •                      | All other         | Public                                                                               | All days       | All times    | Mon to Sat          | 9am to<br>5pm        | Lewes Medium<br>Stay | 4                                    | 2                                            |          |
| Louise             | Wellington                    | Motor                  | Disabled          | Vehicles displaying a valid blue badge                                               | All days       | All times    | None                | None                 | None                 | None                                 | None                                         | CD20     |
| Lewes              | Wellington<br>Street Car Park | ark Motor <del>-</del> | All other         | Vehicles displaying a valid permit for the car park as shown on the tariff sign      | All days       | All times    | None                | None                 | None                 | None                                 | None                                         | CP30     |