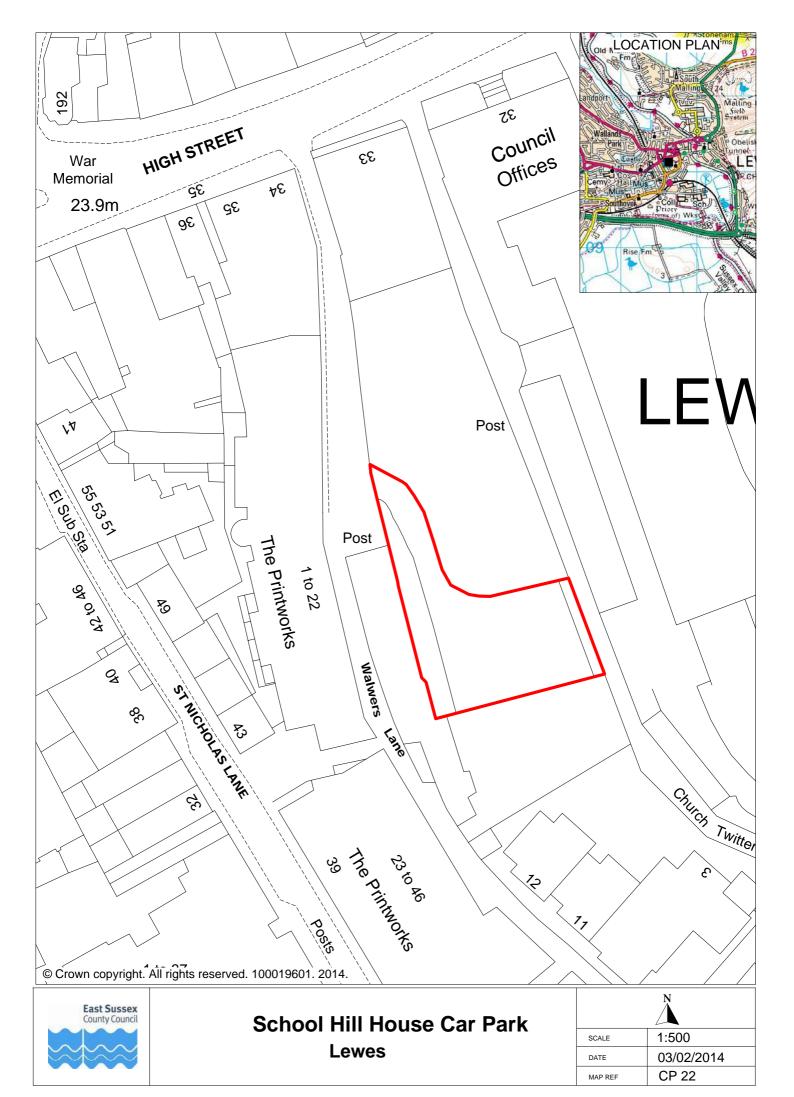

| 1                  | 2                               | 3               | 4                 | 5                                                                                    | 6              | 7            | 8                   | 9                    | 10                   | 11                                   | 12                                           | 13       |
|--------------------|---------------------------------|-----------------|-------------------|--------------------------------------------------------------------------------------|----------------|--------------|---------------------|----------------------|----------------------|--------------------------------------|----------------------------------------------|----------|
| Town or<br>Village | Name                            | Vehicle<br>Type | Type of<br>Bay    | User Type                                                                            | Days of<br>Use | Times of Use | Days of<br>Charging | Times of<br>Charging | Charging Band        | Maximum<br>length of stay<br>(hours) | Minimum length of time between stays (hours) | Plan Ref |
|                    | Ousedale Close                  |                 | Disabled          | Vehicles displaying a valid blue badge                                               | All days       | All times    | None                | None                 | None                 | None                                 | None                                         | 0040     |
| Lewes              | Car Park                        | Motor           | All other         | Vehicles displaying a valid permit for the car park as shown on the tariff sign      | All days       | All times    | None                | None                 | None                 | None                                 | None                                         | CP19     |
|                    |                                 |                 | Disabled          | Vehicles displaying a valid blue badge                                               | All days       | All times    | None                | None                 | None                 | None                                 | None                                         |          |
|                    |                                 | ·               |                   | Motorcycles                                                                          | All days       | All times    | None                | None                 | None                 | None                                 | None                                         |          |
| Lewes              | Phoenix<br>Causeway<br>Car Park | Motor           | Specific user bay | Vehicles displaying a valid permit for the bays as shown on the tariff sign          | All days       | All times    | None                | None                 | None                 | None                                 | None                                         | CP20     |
|                    | Cai Paik                        |                 | ·                 | Vehicles displaying a valid Car Club permit for the bays as shown on the tariff sign | All days       | All times    | None                | None                 | None                 | None                                 | None                                         |          |
|                    |                                 | ,               | All other         | Public                                                                               | All days       | All times    | Mon to Sat          | 9am to<br>5pm        | Lewes Long Stay      | None                                 | None                                         |          |
|                    |                                 | - Motor         | Disabled          | Vehicles displaying a valid blue badge                                               | All days       | All times    | None                | None                 | None                 | 5                                    | 2                                            |          |
|                    | Pinwell Road                    |                 | Specific          | Motorcycles                                                                          | All days       | All times    | None                | None                 | None                 | 4                                    | 2                                            |          |
| Lewes              | Car Park                        | Motor           | user bay          | Vehicles displaying a valid Car Club permit for the bays as shown on the tariff sign | All days       | All times    | None                | None                 | None                 | None                                 | None                                         | CP21     |
|                    |                                 |                 | All other         | Public                                                                               | All days       | All times    | Mon to Sat          | 9am to<br>5pm        | Lewes Medium<br>Stay | 4                                    | 2                                            |          |
| 1                  | School Hill                     | Maria           | Disabled          | Vehicles displaying a valid blue badge                                               | All days       | All times    | None                | None                 | None                 | None                                 | None                                         | ODOO     |
| Lewes              | House Car Park                  | Motor           | All other         | Vehicles displaying a valid permit for the car park as shown on the tariff sign      | All days       | All times    | None                | None                 | None                 | None                                 | None                                         | CP22     |
| Lowes              | Shelley Close                   | Motor           | Disabled          | Vehicles displaying a valid blue badge                                               | All days       | All times    | None                | None                 | None                 | None                                 | None                                         | CP23     |
| Lewes              | Car Park                        | Motor           | All other         | Vehicles displaying a valid permit for the car park as shown on the tariff sign      | All days       | All times    | None                | None                 | None                 | None                                 | None                                         | CP23     |
|                    |                                 |                 | Disabled          | Vehicles displaying a valid blue badge                                               | All days       | All times    | None                | None                 | None                 | 3                                    | 2                                            |          |
|                    | South Street                    | ,               | Specific          | Motorcycles                                                                          | All days       | All times    | None                | None                 | None                 | 2                                    | 2                                            |          |
| Lewes              |                                 | Motor           | Specific user bay | Vehicles displaying a valid Car Club permit for the bays as shown on the tariff sign | All days       | All times    | None                | None                 | None                 | None                                 | None                                         | CP24     |
|                    |                                 | •               | All other         | Public                                                                               | All days       | All times    | Mon to Sat          | 9am to<br>5pm        | Lewes Short Stay     | 2                                    | 2                                            |          |